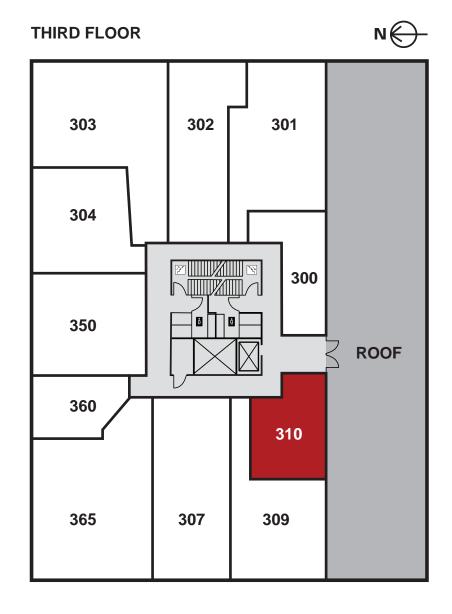

## **Current Availability**

| Unit#                  | Area   | Base Rent  | Additional Rent                  |
|------------------------|--------|------------|----------------------------------|
| 310                    | 557 sf | \$19.00/sf | \$19.19/sf<br>Estimated for 2024 |
| Available: Immediately |        |            |                                  |