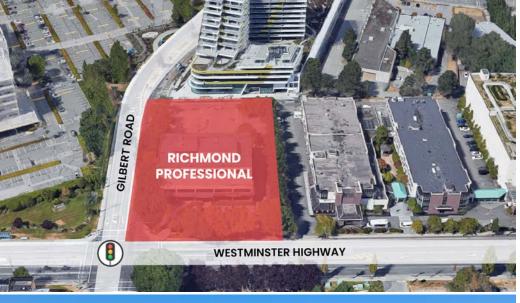

#### Located in the City Centre of Richmond.

Richmond Professional is situated on the corner of Gilbert Road and Westminster Highway. This convenient location is directly across from Richmond General Hospital and is further enhanced by the nearby presence of CF Richmond Centre and Minoru Park.