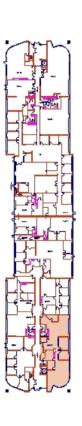

# 7455 | 132ND STREET SURREY, BC

| SUITE | AREA     | AVAILABLE   | OPERATION COSTS<br>& TAXES (EST.) | CONDITION OF IMPROVEMENTS                                   |
|-------|----------|-------------|-----------------------------------|-------------------------------------------------------------|
| 108   | 1,920 sf | Immediately | 16.36 psf                         | Five offices, boardroom, kitchenette, open area and storage |