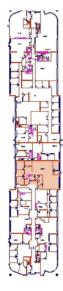

## 7455 | 132<sup>ND</sup> STREET SURREY, BC

| SUITE | AREA     | AVAILABLE   | OPERATION COSTS<br>& TAXES (EST.) | CONDITION OF IMPROVEMENTS    |
|-------|----------|-------------|-----------------------------------|------------------------------|
| 103   | 1,017 sf | Immediately | 16.36 psf                         | Existing improved open area. |