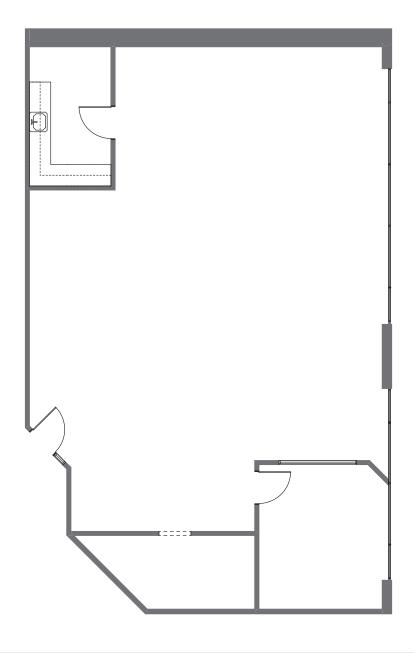

### 7455 | 132ND STREET SURREY, BC

| SUITE | AREA     | AVAILABLE   | OPERATION COSTS<br>& TAXES (EST.) | CONDITION OF IMPROVEMENTS |
|-------|----------|-------------|-----------------------------------|---------------------------|
| 110   | 3,356 sf | Immediately | 16.36 psf                         |                           |