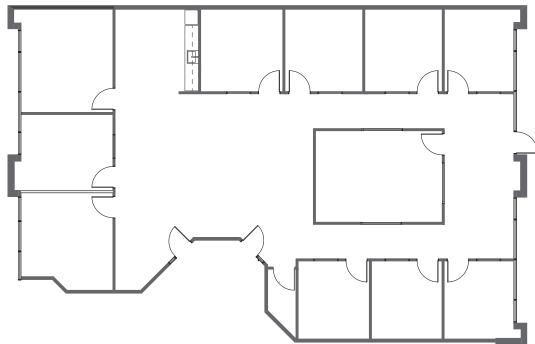

# 7455 | 132ND STREET SURREY, BC

| SUITE | AREA     | AVAILABLE   | OPERATION COSTS<br>& TAXES (EST.) | CONDITION OF IMPROVEMENTS                             |
|-------|----------|-------------|-----------------------------------|-------------------------------------------------------|
| 113   | 3,688 sf | Immediately | 16.36 psf                         | Nine offices, meeting room, kitchenette and open area |