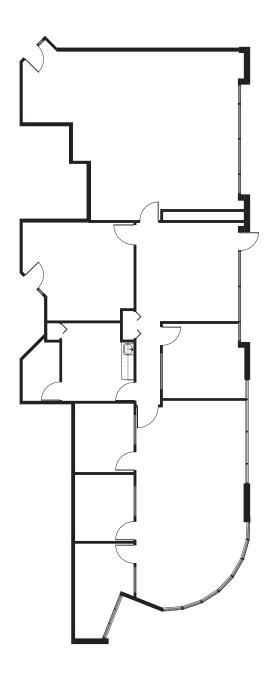

# 7455 | 132ND STREET SURREY, BC

| SUITE | AREA     | AVAILABLE   | OPERATION COSTS<br>& TAXES (EST.) | CONDITION OF IMPROVEMENTS                             |
|-------|----------|-------------|-----------------------------------|-------------------------------------------------------|
| 113   | 3,688 sf | Immediately | 16.36 psf                         | Nine offices, meeting room, kitchenette and open area |