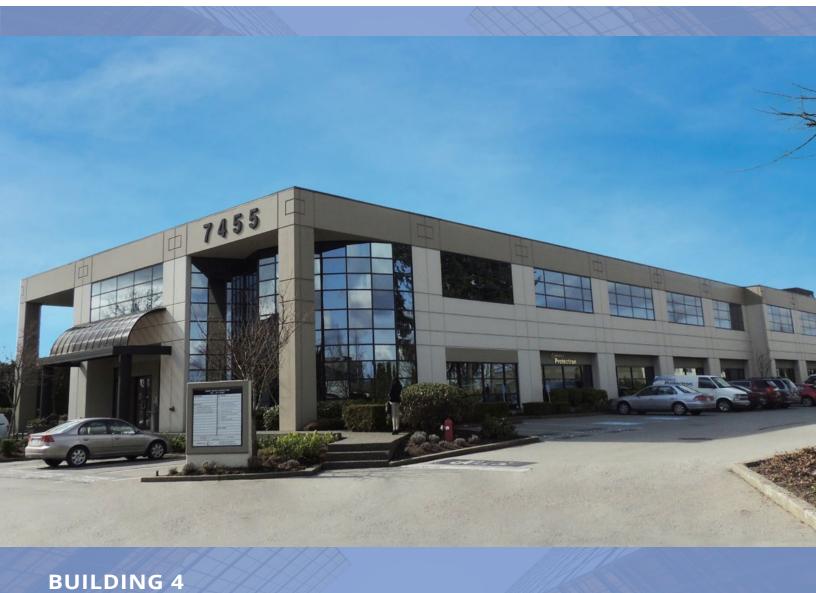

#### **BUILDING 4** 7455 | 132<sup>ND</sup> STREET SURREY, BC

| SUITE | AREA     | AVAILABLE   | OPERATION COSTS<br>& TAXES (EST.) | CONDITION OF IMPROVEMENTS                                  |
|-------|----------|-------------|-----------------------------------|------------------------------------------------------------|
| 207   | 2,024 sf | Dec 1, 2022 | 16.36 psf                         | Premises consists of 2 offices, kitchenette and open area. |