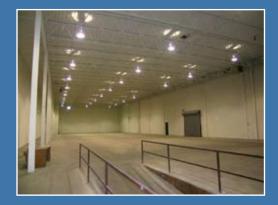

#### **BUILDING SIZE**

The available warehouse is approximately 16,224 sq. ft.

#### **BUILDING FEATURES**

- Dock and grade level loading
- 24' clear ceiling height
- Clear span area of 60' by 180'
- Painted warehouse walls and ceiling
- Small shipper's office
- Sodium halide lighting
- Great location
- Close to transit