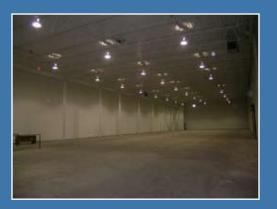

#### **BUILDING SIZE**

The available warehouse is approximately 16,224 sq. ft.

#### **BUILDING FEATURES**

- Dock and grade level loading
- 24' clear ceiling height
- Clear span area of 60' by 180'
- Painted warehouse walls and ceiling
- Small shipper's office
- Sodium halide lighting
- Great location
- Close to transit