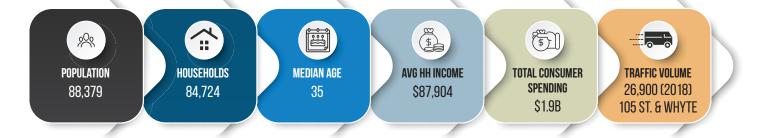

## STRATHCONA HEALTH CENTRE

## **Property Highlights**

- Medical/professional building located on 105 Street, just off of Whyte Ave
- Strong location close to the University of Alberta with easy access to Gateway Boulevard, Calgary Trail, and downtown
- Elevator service throughout the building
- Tenant mix includes doctors, surgeons, pharmacy, dentists, physical therapy, and podiatry
- The building has undergone extensive updates and renovations









## **FOR LEASE**





## **Demographics within 3KM**



# **ADDITIONAL INFORMATION**

 Ideal uses include: hearing clinics, pediatricians, internal medicine, various medical specialists, educational consultants, and learning centers



## **FOR LEASE**

## 8225 - 105 Street, Edmonton, AB



### **Property Information**

Municipal Address: 8225 - 105 Street, Edmonton, AB

Basement Size: Unit 2 ±1,488 Sq. Ft.

**Unit 3** ±1,573 Sq. Ft.

Combined ±3,061 Sq. Ft.

**Zoning:** CB2 (General Business Zone)

Parking: Ample paid and street parking

Possession: Immediate

\$\$\$

Lease Rate: Market

**OP Costs:** \$13.35/SF 2022 (Utilities included)

#### Contact

#### **Chuck Clubine**

Senior Associate Cell: 780.264.7773 Direct: 780.784.6553 chuck@lizotterealestate.com

### Tom Dean

Associate

Cell: 780.920.8019 Direct: 780.784.6550 tom@lizottereales