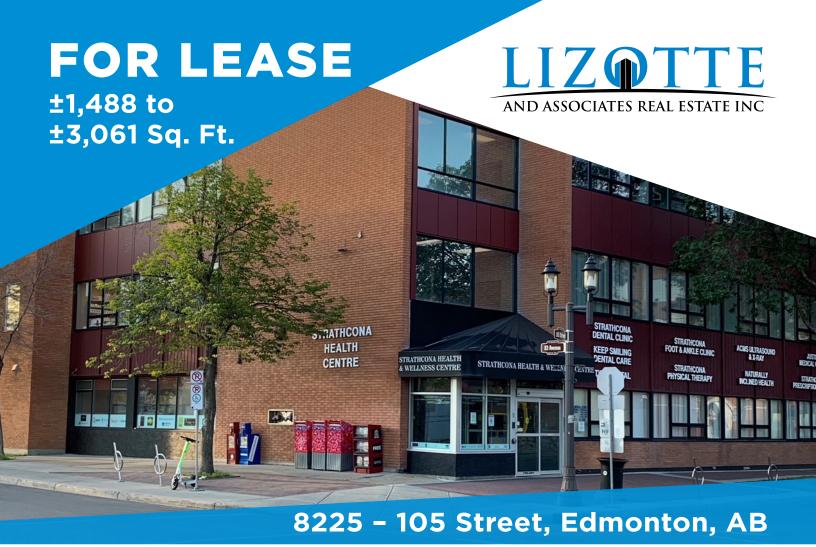

## STRATHCONA HEALTH CENTRE

## **FOR LEASE**

## 8225 - 105 Street, Edmonton, AB

### **Property Information**

Municipal Address: 8225 - 105 Street, Edmonton, AB

Basement Size: Unit 2 ±1,488 Sq. Ft.

**Unit 3** ±1,573 Sq. Ft.

Combined ±3,061 Sq. Ft.

**Zoning:** CB2 (General Business Zone)