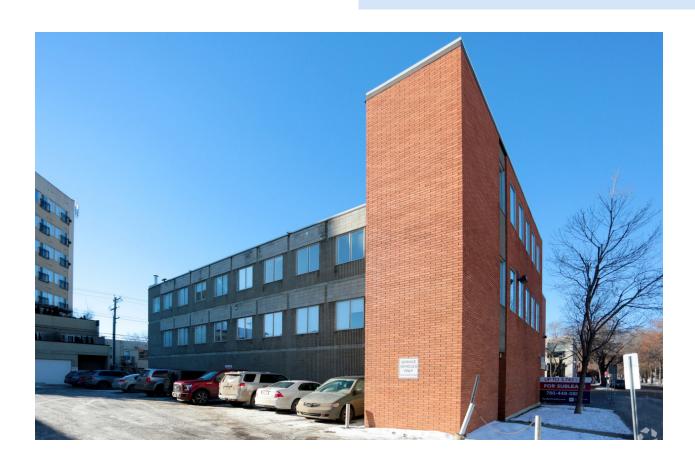

## **Property Highlights**

- Medical/professional building located on 105 Street, just off of Whyte Ave
- Strong location close to the University of Alberta with easy access to Gateway Boulevard, Calgary Trail, and downtown
- Elevator service throughout the building
- Tenant mix includes doctors, surgeons, pharmacy, dentists, physical therapy, and podiatry
- The building has undergone extensive updates and renovations

### **Property Information**

Municipal Address: 8225 - 105 Street, Edmonton, AB

Basement Size: Unit 2 ±1,488 Sq. Ft.

**Unit 3** ±1,573 Sq. Ft.

Combined ±3,061 Sq. Ft.

**Zoning:** CB2 (General Business Zone)