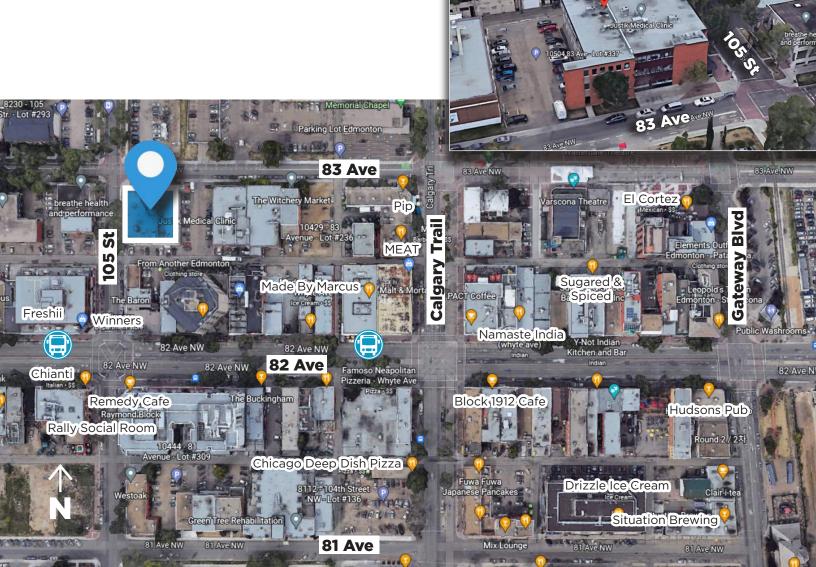

## **Property Highlights**

- Medical/professional building located on 105 Street, just off of Whyte Ave
- Strong location close to the University of Alberta with easy access to Gateway Boulevard, Calgary Trail, and downtown
- Elevator service throughout the building
- Tenant mix includes doctors, surgeons, pharmacy, dentists, physical therapy, and podiatry
- The building has undergone extensive updates and renovations