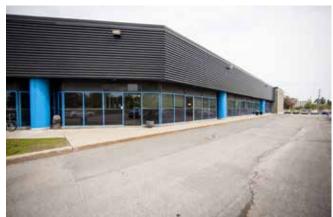

# 1–10 Brewer Hunt Way Ottawa, Ontario

### 1-10 Brewer Hunt Way Ottawa, Ontario

| Available Space: | Block C<br>Block E<br>Block F | 4,616 sf<br>1,548 sf<br><del>15,116 sf</del> - LEASED<br><del>7,350 sf</del> - LEASED<br><del>14,051 sf</del> - LEASED |
|------------------|-------------------------------|------------------------------------------------------------------------------------------------------------------------|
| Net Rent:        |                               | Contact Listing Agent                                                                                                  |
| Additional Rent: | (2020):                       | \$15.15 psf (approx.) *<br>* Includes utilities & cleaning                                                             |
| Availability:    |                               | Immediately                                                                                                            |
| Location:        |                               | Kanata North                                                                                                           |
| Parking:         |                               | 3: 1000 sf                                                                                                             |