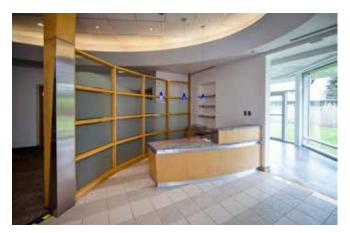

arking:         |                               | 3: 1000 sf                                                                                                             |

### Highlights:

- Office/Flex space with 18 ft ceilings
- Ample free tenant and customer parking
- Mix of open and enclosed offices suitable for a variety of users
- Access to dock level loading
- Prominent building signage opportunities
- Competitive TI packages available
- Character building in a campus setting
- Power and cooling infrastructure will support the most robust tenant demand
- Many existing improvements in place
- Professionally managed by BTB Reit

# Floor Plan



## BLOCK C | 4,710 sf



(Approximate, not to scale)











## Floor Plan



### BLOCK E | 7,350 sf



(Approximate, not to scale)











# Floor Plan



### **BLOCK F**



(Approximate, not to scale)







## **Location Map**



#### avisonyoung.ca



The information contained herein was obtained from sources deemed reliable and is believed to be true; it has not been verified and as such, cannot be warranted nor form any part of any future contract.