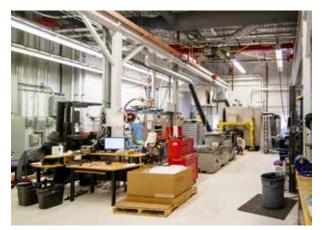

### Highlights:

- Office/Flex space with 18 ft ceilings
- Ample free tenant and customer parking
- Mix of open and enclosed offices suitable for a variety of users
- Access to dock level loading
- Prominent building signage opportunities
- Competitive TI packages available
- Character building in a campus setting
- Power and cooling infrastructure will support the most robust tenant demand
- Many existing improvements in place
- Professionally managed by BTB Reit