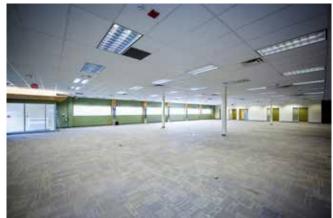

### Highlights:

- Office/Flex space with 18 ft ceilings
- Ample free tenant and customer parking
- Mix of open and enclosed offices suitable for a variety of users
- Access to dock level loading
- Prominent building signage opportunities
- Competitive TI packages available
- Character building in a campus setting
- Power and cooling infrastructure will support the most robust tenant demand
- Many existing improvements in place
- Professionally managed by BTB Reit