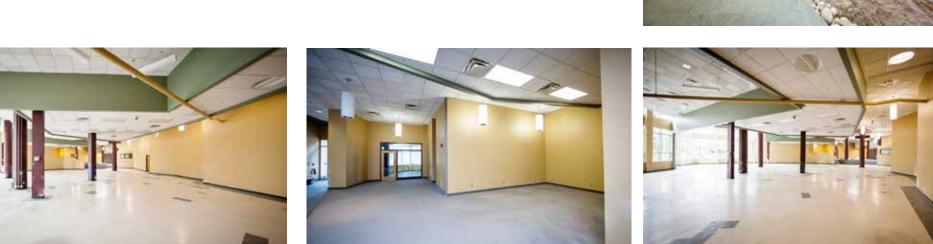

|

### Highlights:

- Office/Flex space with 18 ft ceilings
- Ample free tenant and customer parking
- Mix of open and enclosed offices suitable for a variety of users
- Access to dock level loading
- Prominent building signage opportunities
- Competitive TI packages available
- Character building in a campus setting
- Power and cooling infrastructure will support the most robust tenant demand
- Many existing improvements in place
- Professionally managed by BTB Reit

# Floor Plan



## BLOCK C | 4,710 sf



(Approximate, not to scale)











## Floor Plan



### BLOCK E | 7,350 sf



(Approximate, not to scale)











# Floor Plan



### **BLOCK F**



(Approximate, not to scale)







## **Location Map**



#### avisonyoung.ca



The information contained herein was obtained from sources deemed reliable and is believed to be true; it has not been verified and as such, cannot be warranted nor form any part of any future contract.