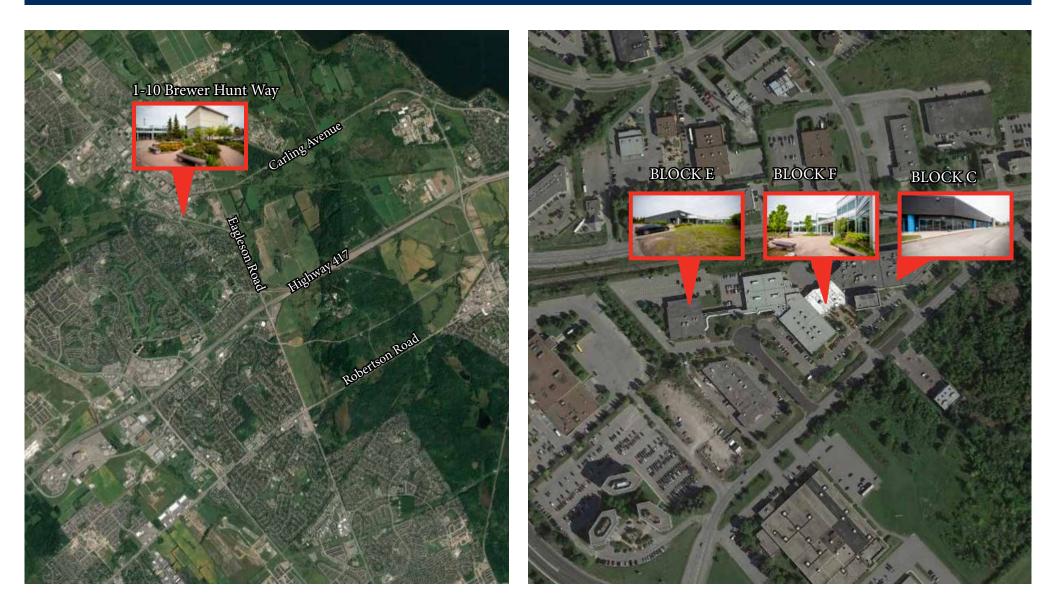

## **Location Map**

### 1-10 Brewer Hunt Way Ottawa, Ontario

| Available Space: | Block C<br>Block E<br>Block F | 4,616 sf<br>1,548 sf<br><del>15,116 sf</del> - LEASED<br><del>7,350 sf</del> - LEASED<br><del>14,051 sf</del> - LEASED |
|------------------|-------------------------------|------------------------------------------------------------------------------------------------------------------------|
| Net Rent:        |                               | Contact Listing Agent                                                                                                  |
| Additional Rent: | (2020):                       | \$15.15 psf (approx.) *<br>* Includes utilities & cleaning                                                             |
| Availability:    |                               | Immediately                                                                                                            |
| Location:        |                               | Kanata North                                                                                                           |
| Parking:         |                               | 3: 1000 sf                                                                                                             |