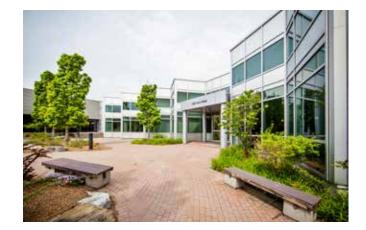

# 1–10 Brewer Hunt Way Ottawa, Ontario

### 1-10 Brewer Hunt Way Ottawa, Ontario

| Available Space: | Block C<br>Block E<br>Block F | 4,616 sf<br>1,548 sf<br><del>15,116 sf</del> - LEASED<br><del>7,350 sf</del> - LEASED<br><del>14,051 sf</del> - LEASED |
|------------------|-------------------------------|------------------------------------------------------------------------------------------------------------------------|
| Net Rent:        |                               | Contact Listing Agent                                                                                                  |
| Additional Rent: | (2020):                       | \$15.15 psf (approx.) *<br>* Includes utilities & cleaning                                                             |
| Availability:    |                               | Immediately                                                                                                            |
| Location:        |                               | Kanata North                                                                                                           |
| Parking:         |                               | 3: 1000 sf                                                                                                             |