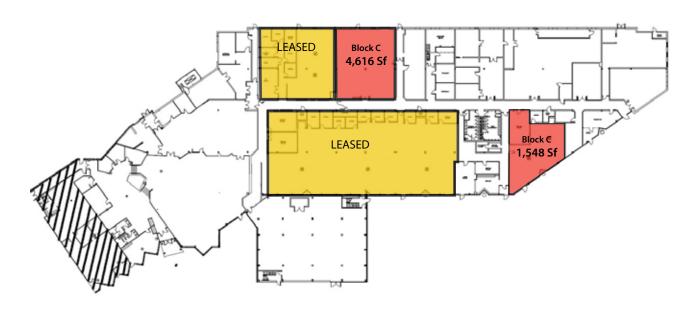

### 1-10 Brewer Hunt Way Ottawa, Ontario

| Available Space: | Block C<br>Block E<br>Block F | 4,616 sf<br>1,548 sf<br><del>15,116 sf</del> - LEASED<br><del>7,350 sf</del> - LEASED<br><del>14,051 sf</del> - LEASED |
|------------------|-------------------------------|------------------------------------------------------------------------------------------------------------------------|
| Net Rent:        |                               | Contact Listing Agent                                                                                                  |
| Additional Rent: | (2020):                       | \$15.15 psf (approx.) *<br>* Includes utilities & cleaning                                                             |
| Availability:    |                               | Immediately                                                                                                            |
| Location:        |                               | Kanata North                                                                                                           |
| Parking:         |                               | 3: 1000 sf                                                                                                             |

# Floor Plan

## BLOCK C | 4,710 sf

(Approximate, not to scale)