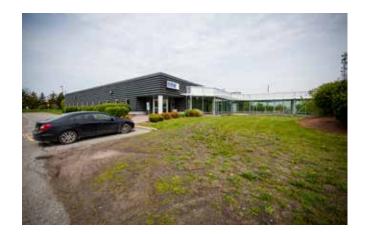

# 1–10 Brewer Hunt Way Ottawa, Ontario

### 1-10 Brewer Hunt Way Ottawa, Ontario

| Available Space: | Block C<br>Block E<br>Block F | 4,616 sf<br>1,548 sf<br><del>15,116 sf</del> - LEASED<br><del>7,350 sf</del> - LEASED<br><del>14,051 sf</del> - LEASED |
|------------------|-------------------------------|------------------------------------------------------------------------------------------------------------------------|
| Net Rent:        |                               | Contact Listing Agent                                                                                                  |
| Additional Rent: | (2020):                       | \$15.15 psf (approx.) *<br>* Includes utilities & cleaning                                                             |
| Availability:    |                               | Immediately                                                                                                            |
| Location:        |                               | Kanata North                                                                                                           |
| Parking:         |                               | 3: 1000 sf                                                                                                             |