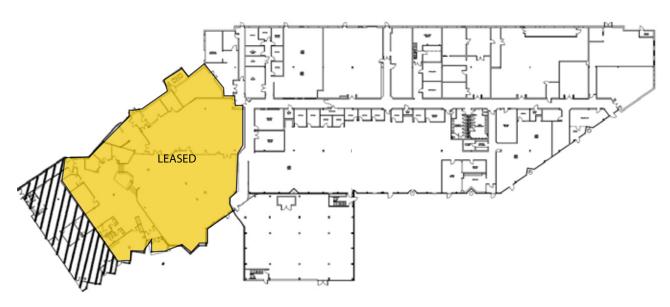

| 3: 1000 sf                                                                                                             |

### Highlights:

- Office/Flex space with 18 ft ceilings
- Ample free tenant and customer parking
- Mix of open and enclosed offices suitable for a variety of users
- Access to dock level loading
- Prominent building signage opportunities
- Competitive TI packages available
- Character building in a campus setting
- Power and cooling infrastructure will support the most robust tenant demand
- Many existing improvements in place
- Professionally managed by BTB Reit

# Floor Plan



## BLOCK C | 4,710 sf



(Approximate, not to scale)











## Floor Plan



### BLOCK E | 7,350 sf



(Approximate, not to scale)











# Floor Plan



### **BLOCK F**



(Approximate, not to scale)







## **Location Map**



#### avisonyoung.ca



The information contained herein was obtained from sources deemed reliable and is believed to be true; it has not been verified and as such, cannot be warranted nor form any part of any future contract.