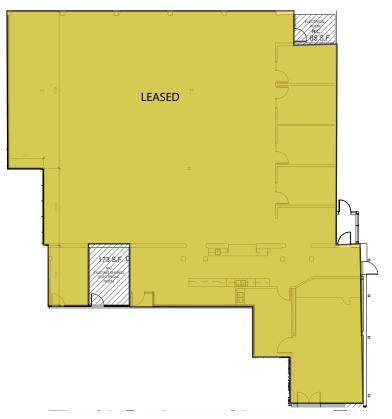

|
| Parking:         |                               | 3: 1000 sf                                                                                                             |

### Highlights:

- Office/Flex space with 18 ft ceilings
- Ample free tenant and customer parking
- Mix of open and enclosed offices suitable for a variety of users
- Access to dock level loading
- Prominent building signage opportunities
- Competitive TI packages available
- Character building in a campus setting
- Power and cooling infrastructure will support the most robust tenant demand
- Many existing improvements in place
- Professionally managed by BTB Reit

# Floor Plan



## BLOCK C | 4,710 sf



(Approximate, not to scale)











## Floor Plan



### BLOCK E | 7,350 sf



(Approximate, not to scale)











# Floor Plan



### **BLOCK F**



(Approximate, not to scale)







## **Location Map**



#### avisonyoung.ca



The information contained herein was obtained from sources deemed reliable and is believed to be true; it has not been verified and as such, cannot be warranted nor form any part of any future contract.