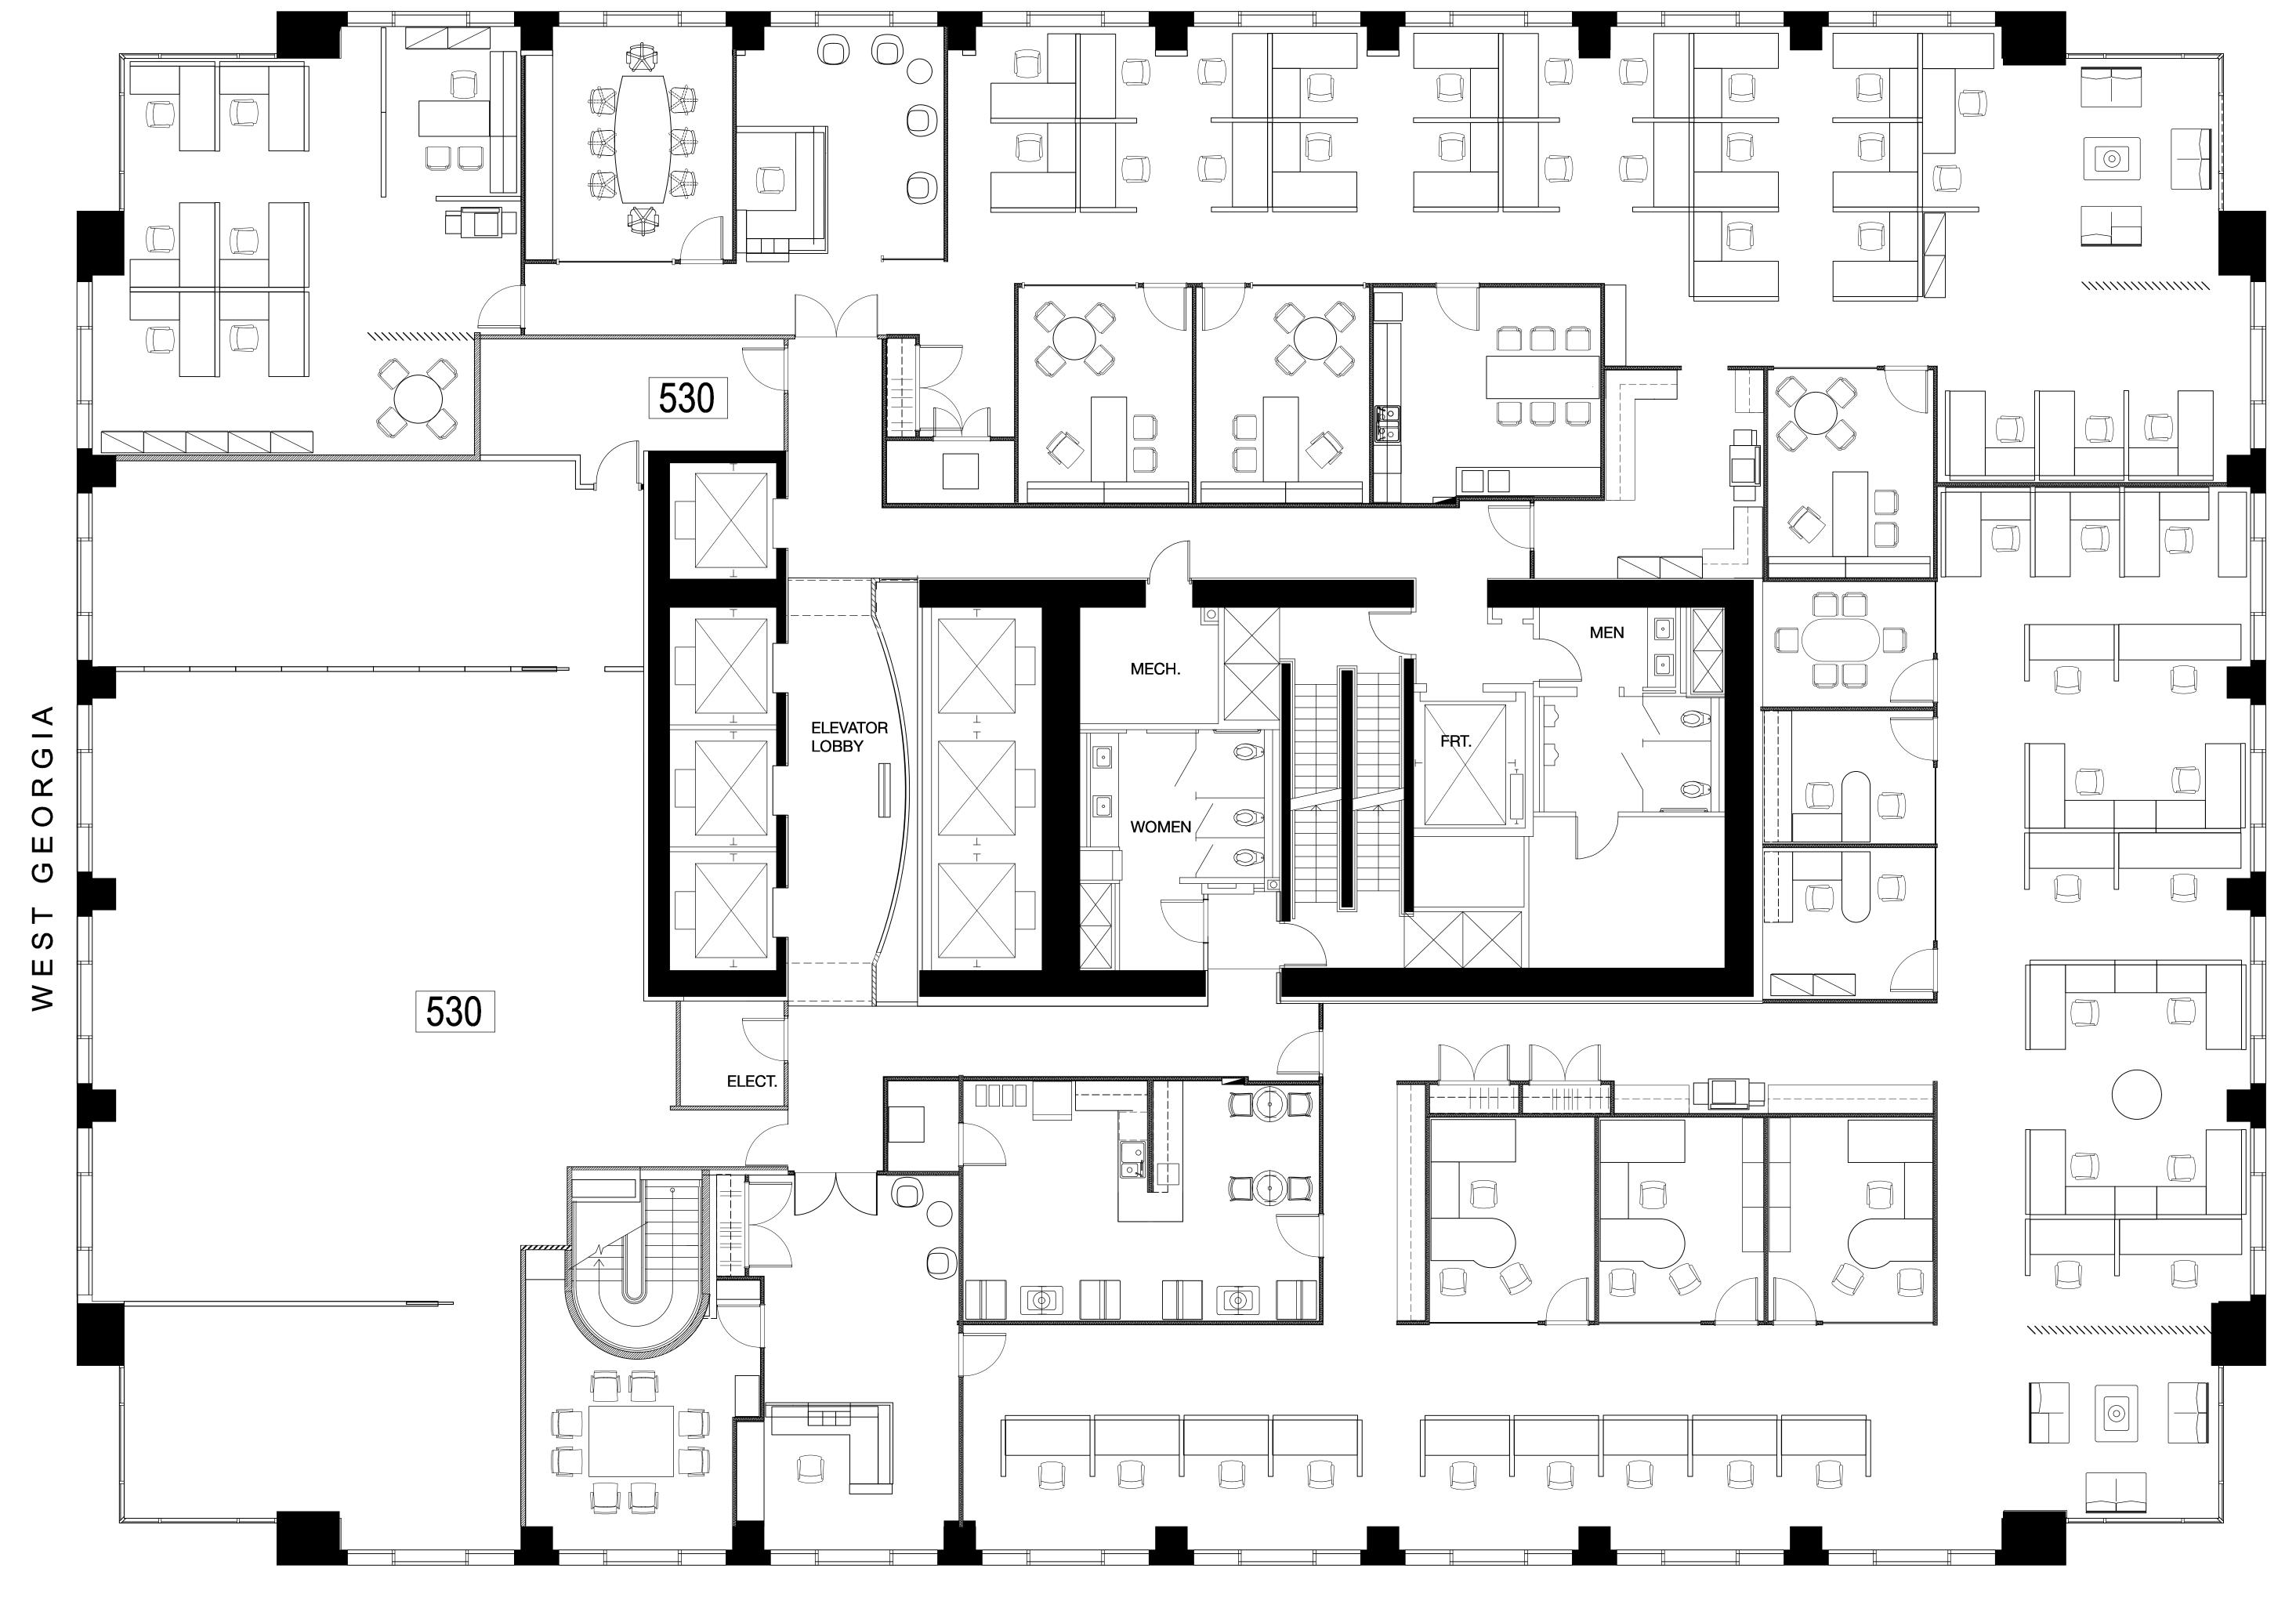

CLIENT NAME :
925 W. GEORGIA ST
5TH FLOOR

DRAWING NAME:

OPEN PLAN TENANTS

Vancouver, BC

FILE
NAME:

DRAWN BY:

MM

CHECKED BY:

DATE:

SCALE:

1/4" = 1'-0"

DRAWING NO.

ID-04

21 AUG, 2020

HORNBY