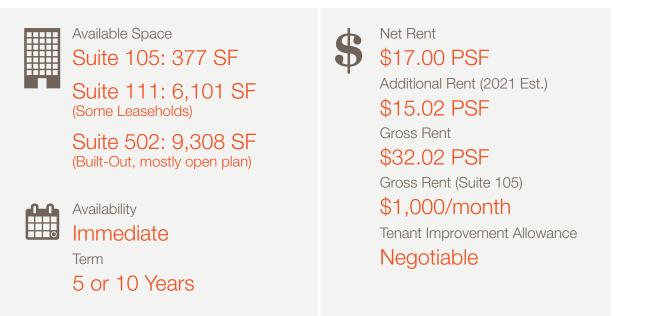

#### Suite 105: 377 SF

Jim O'Reilly\*, Partner

Brian Lynett\*, Partner 905.247.9230 • joreilly@lennard.com 905.247.9222 • blynett@lennard.com lennard.com

\*Sales Representative

Suite 111: 6,101 SF (Some Leaseholds)

Jim O'Reilly\*, Partner 905.247.9230 • joreilly@lennard.com

Brian Lynett\*, Partner 905.247.9222• blynett@lennard.com

lennard.com

\*Sales Representative

Suite 502: 9,308 SF (Built-out, mostly open)

Jim O'Reilly\*, Partner 905.247.9230 • joreilly@lennard.com