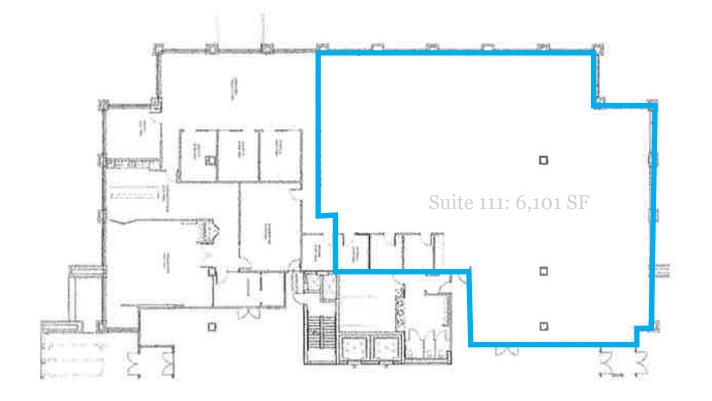

#### Suite 105: 377 SF

Jim O'Reilly\*, Partner

Brian Lynett\*, Partner 905.247.9230 • joreilly@lennard.com 905.247.9222 • blynett@lennard.com lennard.com

\*Sales Representative

Suite 111: 6,101 SF (Some Leaseholds)