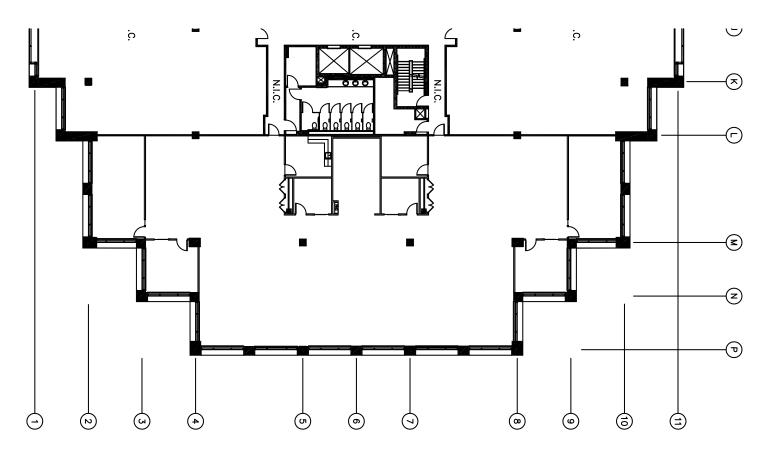

Jim O'Reilly\*, Partner 905.247.9230 • joreilly@lennard.com

Brian Lynett\*, Partner 905.247.9222• blynett@lennard.com

lennard.com

\*Sales Representative

Suite 502: 9,308 SF (Built-out, mostly open)

Jim O'Reilly\*, Partner 905.247.9230 • joreilly@lennard.com