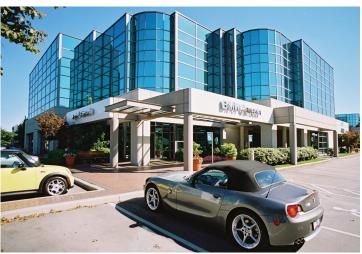

## #180 - 13091 Vanier Place, Richmond, BC RICHMOND CORPORATE CENTRE

- Available lab/office spaces of 7,800 square feet.
- Clean, highly improved spaces.
- Prominent building and vertical signage opportunities are available.
- Building electrical: 347/600 Volts (3 phase), 600 amps.

## #180 - 13091 Vanier Place, Richmond, BC RICHMOND CORPORATE CENTRE