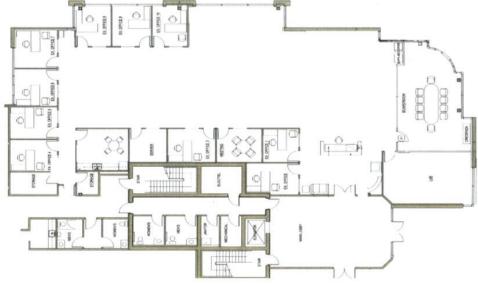

7,800 square feet.
- Clean, highly improved spaces.
- Prominent building and vertical signage opportunities are available.
- Building electrical: 347/600 Volts (3 phase), 600 amps.

call 604-279-0344

Visit www.alphaequities.com Email info@alphaequities.com



## For Lease

## #180 - 13091 Vanier Place, Richmond, BC RICHMOND CORPORATE CENTRE

### THE OPPORTUNITY

A prime building and location offering a high image and prominent exposure with a first class branding opportunity has just become available for lease. Located in the award winning Richmond Corporate Centre just across the Knight Street Bridge. 13091 Vanier Place has a high ceiling glass atrium main entrance lobby and beautiful elevator lobbies on each level with high quality common area finishes.



#### **GROUND FLOOR LAYOUT**



### **LOCATION MAP**





This brochure and all information contained herein is for advertising and general information only. Information on this brochure may change at any time for any reason without notice.

Although the information contained herein is believed to be reliable, no representations, warranties or guarantees of any kind are expressed or implied, including, without limitation, warranties of content, accuracy and reliability. Alpha Equities Ltd does not accept or assume any responsibility or liability, direct or consequential, for information contained herein or reliance upon such information. Viewers of this website and the information hereon should take such steps as may be deemed necessary to verify prior to placing any reliance upon any information.