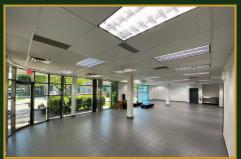

# For Lease

## #180 - 13091 Vanier Place, Richmond, BC RICHMOND CORPORATE CENTRE









- Available lab/office spaces of 7,800 square feet.
- Clean, highly improved spaces.
- Prominent building and vertical signage opportunities are available.
- Building electrical: 347/600 Volts (3 phase), 600 amps.

call 604-279-0344

Visit www.alphaequities.com Email info@alphaequities.com



## For Lease

## #180 - 13091 Vanier Place, Richmond, BC RICHMOND CORPORATE CENTRE

### THE OPPORTUNITY

A prime building and location offering a high image and prominent exposure with a first class branding opportunity has just become available for lease. Located in the award winning Richmond Corporate Centre just across the Knight Street Bridge. 13091 Vanier Place has a high ceiling glass atrium main entrance lobby and beautiful elevator lobbies on each level with high quality common area fini