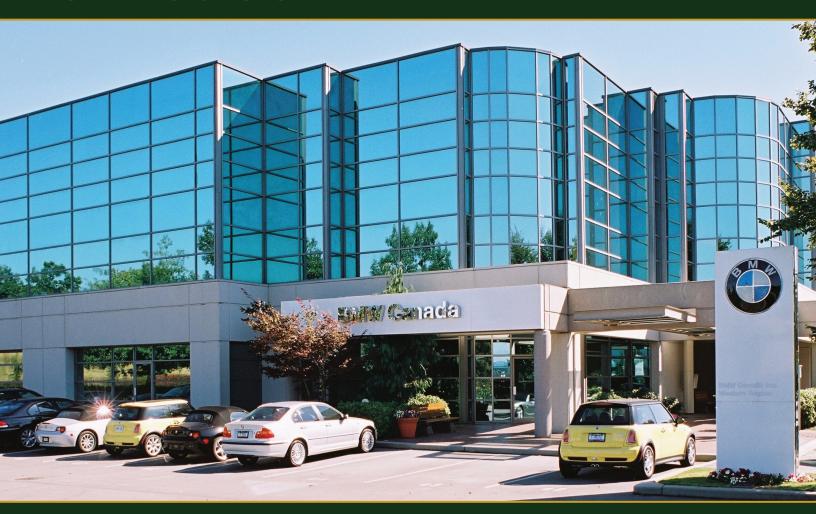

## #180 - 13091 Vanier Place, Richmond, BC RICHMOND CORPORATE CENTRE

- Available lab/office spaces of 7,800 square feet.
- Clean, highly improved spaces.
- Prominent building and vertical signage opportunities are available.
- Building electrical: 347/600 Volts (3 phase), 600 amps.

### THE OPPORTUNITY

A prime building and location offering a high image and prominent exposure with a first class branding opportunity has just become available for lease. Located in the award winning Richmond Corporate Centre just across the Knight Street Bridge. 13091 Vanier Place has a high ceiling glass atrium main entrance lobby and beautiful elevator lobbies on each level with high quality common area finishes.