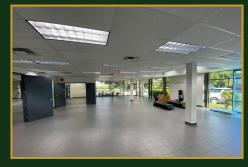

# For Lease

## #180 - 13091 Vanier Place, Richmond, BC RICHMOND CORPORATE CENTRE









- Available lab/office spaces of 7,800 square feet.
- Clean, highly improved spaces.
- Prominent building and vertical signage opportunities are available.
- Building electrical: 347/600 Volts (3 phase), 600 amps.

call 604-279-0344

Visit www.alphaequities.com Email info@alphaequities.com



## For Lease

## #180 - 13091 Vanier Place, Richmond, BC RICHMOND CORPORATE CENTRE

### THE OPPORTUNITY

A prime building and location offering a high image and prominent exposure with a first class branding opportunity has just become available for lease. Located in the award winning Richmond Corporate Centre just across the Knight Street Bridge. 13091 Vanier Place has a high ceiling glass atrium main entrance lobby and beautiful elevator lobbies on each level with high quality common area finish