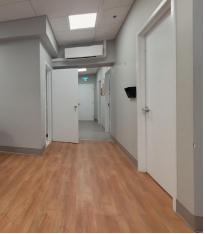

### A perfect building for businesses to expand and thrive

| _ | Available Space | Unit 6: ±2,847 SF                                                                    |
|---|-----------------|--------------------------------------------------------------------------------------|
|   | Base Rent       | \$12 PSF                                                                             |
| - | Additional Rent | \$6.66 PSF - Utilities not included<br>(2024 estimated)                              |
|   | Ceiling Height  | ±20' warehouse portion                                                               |
|   | Loading Doors   | Unit 6: 1 dock door                                                                  |
|   | Room Details    | 6 enclosed offices (1 data room)<br>1 storage room & 1 storage mezz<br>1 kitchenette |
|   | Zoning          | Industrial Park (IP)                                                                 |
| - | Year Built      | 1980                                                                                 |
|   | Lease Type      | Direct                                                                               |
|   | Available       | July 1st 2024                                                                        |

## 2,847

Available Space Sq. Ft.

**Dock Level Loading** 

Ample On-site Parking

Signage Opportunities

**Improved Office Space** 