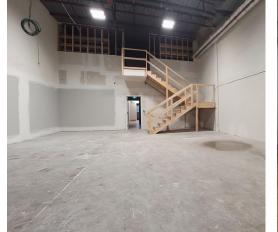

#### **PROPERTY HIGHLIGHTS**

- Well-maintained flex building. Ideal for various business types.
- Located in one of the busiest Industrial Parks.
- The building offers significant exposure & visibility.
- Quick & easy access to the Trans-Canada Highway.
- Current home for various tenants such as LeafFilter Gutter Protection, Hercules SLR, Gaston's Catering, CrossFit Moncton, etc.

### A perfect building for businesses to expand and thrive

| _ | Available Space | Unit 6: ±2,847 SF                                                                    |
|---|-----------------|--------------------------------------------------------------------------------------|
|   | Base Rent       | \$12 PSF                                                                             |
| - | Additional Rent | \$6.66 PSF - Utilities not included<br>(2024 estimated)                              |
|   | Ceiling Height  | ±20' warehouse portion                                                               |
|   | Loading Doors   | Unit 6: 1 dock door                                                                  |
|   | Room Details    | 6 enclosed offices (1 data room)<br>1 storage room & 1 storage mezz<br>1 kitchenette |
|   | Zoning          | Industrial Park (IP)                                                                 |
| - | Year Built      | 1980                                                                                 |
|   | Lease Type      | Direct                                                                               |
|   | Available       | July 1st 2024                                                                        |