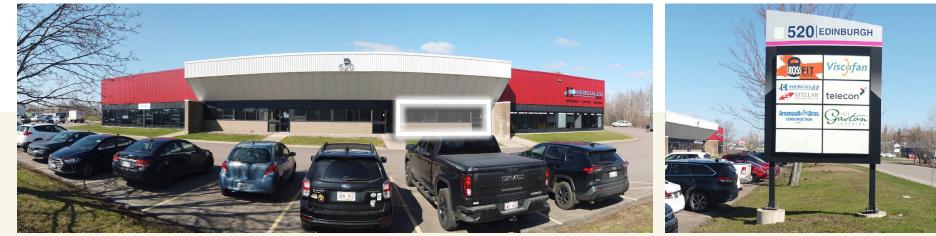

#### **PROPERTY HIGHLIGHTS**

- Well-maintained flex building. Ideal for various business types.
- Located in one of the busiest Industrial Parks.
- The building offers significant exposure & visibility.
- Quick & easy access to the Trans-Canada Highway.
- Current home for various tenants such as LeafFilter Gutter Protection, Hercules SLR, Gaston's Catering, CrossFit Moncton, etc.

### A perfect building for businesses to expand and thrive

| _ | Available Space | Unit 6: ±2,847 SF                                                                    |
|---|-----------------|--------------------------------------------------------------------------------------|
|   | Base Rent       | \$12 PSF                                                                             |
| - | Additional Rent | \$6.66 PSF - Utilities not included<br>(2024 estimated)                              |
|   | Ceiling Height  | ±20' warehouse portion                                                               |
|   | Loading Doors   | Unit 6: 1 dock door                                                                  |
|   | Room Details    | 6 enclosed offices (1 data room)<br>1 storage room & 1 storage mezz<br>1 kitchenette |
|   | Zoning          | Industrial Park (IP)                                                                 |
| - | Year Built      | 1980                                                                                 |
|   | Lease Type      | Direct                                                                               |
|   | Available       | July 1st 2024                                                                        |

#### 520 EDINBURGH DRIVE, MONCTON, NB

Flex Industrial for Lease