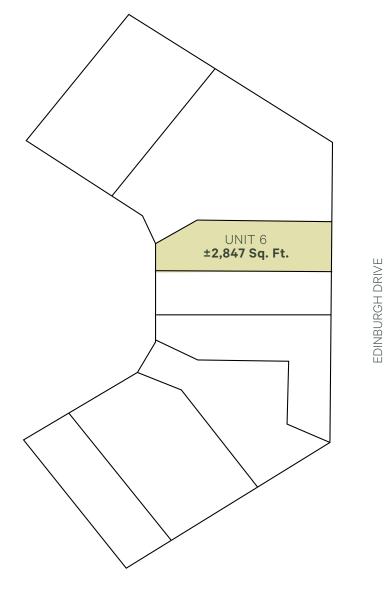

### A perfect building for businesses to expand and thrive

| _ | Available Space | Unit 6: ±2,847 SF                                                                    |
|---|-----------------|--------------------------------------------------------------------------------------|
|   | Base Rent       | \$12 PSF                                                                             |
| - | Additional Rent | \$6.66 PSF - Utilities not included<br>(2024 estimated)                              |
|   | Ceiling Height  | ±20' warehouse portion                                                               |
|   | Loading Doors   | Unit 6: 1 dock door                                                                  |
|   | Room Details    | 6 enclosed offices (1 data room)<br>1 storage room & 1 storage mezz<br>1 kitchenette |
|   | Zoning          | Industrial Park (IP)                                                                 |
| - | Year Built      | 1980                                                                                 |
|   | Lease Type      | Direct                                                                               |
|   | Available       | July 1st 2024                                                                        |

## 2,847

Available Space Sq. Ft.

**Dock Level Loading** 

Ample On-site Parking

Signage Opportunities

**Improved Office Space** 