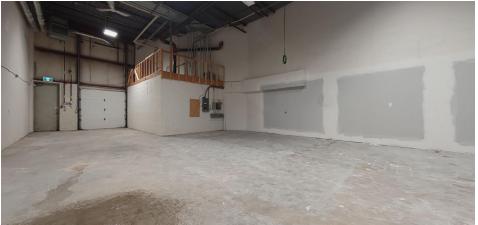

#### **PROPERTY HIGHLIGHTS**

- Well-maintained flex building. Ideal for various business types.
- Located in one of the busiest Industrial Parks.
- The building offers significant exposure & visibility.
- Quick & easy access to the Trans-Canada Highway.
- Current home for various tenants such as LeafFilter Gutter Protection, Hercules SLR, Gaston's Catering, CrossFit Moncton, etc.

### A perfect building for businesses to expand and thrive

| _ | Available Space | Unit 6: ±2,847 SF                                                                    |
|---|-----------------|--------------------------------------------------------------------------------------|
|   | Base Rent       | \$12 PSF                                                                             |
| - | Additional Rent | \$6.66 PSF - Utilities not included<br>(2024 estimated)                              |
|   | Ceiling Height  | ±20' warehouse portion                                                               |
|   | Loading Doors   | Unit 6: 1 dock door                                                                  |
|   | Room Details    | 6 enclosed offices (1 data room)<br>1 storage room & 1 storage mezz<br>1 kitchenette |
|   | Zoning          | Industrial Park (IP)                                                                 |
| - | Year Built      | 1980                                                                                 |
|   | Lease Type      | Direct                                                                               |
|   | Available       | July 1st 2024                                                                        |