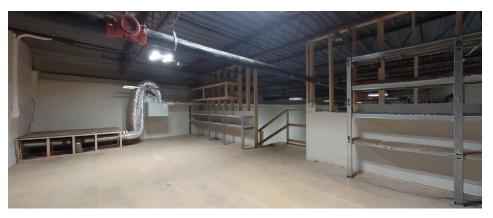

#### **PROPERTY HIGHLIGHTS**

- Well-maintained flex building. Ideal for various business types.
- Located in one of the busiest Industrial Parks.
- The building offers significant exposure & visibility.
- Quick & easy access to the Trans-Canada Highway.
- Current home for various tenants such as LeafFilter Gutter Protection, Hercules SLR, Gaston's Catering, CrossFit Moncton, etc.

### A perfect building for businesses to expand and thrive

| _ | Available Space | Unit 6: ±2,847 SF                                                                    |
|---|-----------------|--------------------------------------------------------------------------------------|
|   | Base Rent       | \$12 PSF                                                                             |
| - | Additional Rent | \$6.66 PSF - Utilities not included<br>(2024 estimated)                              |
|   | Ceiling Height  | ±20' warehouse portion                                                               |
|   | Loading Doors   | Unit 6: 1 dock door                                                                  |
|   | Room Details    | 6 enclosed offices (1 data room)<br>1 storage room & 1 storage mezz<br>1 kitchenette |
|   | Zoning          | Industrial Park (IP)                                                                 |
| - | Year Built      | 1980                                                                                 |
|   | Lease Type      | Direct                                                                               |
|   | Available       | July 1st 2024                                                                        |