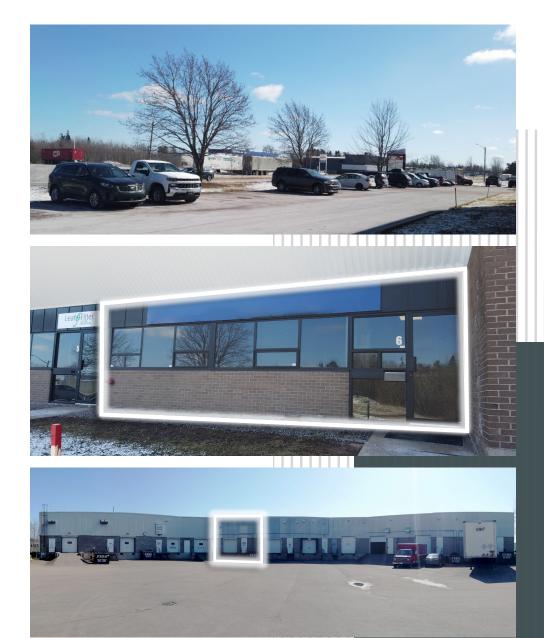

#### **PROPERTY HIGHLIGHTS**

- Well-maintained flex building. Ideal for various business types.
- Located in one of the busiest Industrial Parks.
- The building offers significant exposure & visibility.
- Quick & easy access to the Trans-Canada Highway.
- Current home for various tenants such as LeafFilter Gutter Protection, Hercules SLR, Gaston's Catering, CrossFit Moncton, etc.

### A perfect building for businesses to expand and thrive

| _ | Available Space | Unit 6: ±2,847 SF                                                                    |
|---|-----------------|--------------------------------------------------------------------------------------|
|   | Base Rent       | \$12 PSF                                                                             |
| - | Additional Rent | \$6.66 PSF - Utilities not included<br>(2024 estimated)                              |
|   | Ceiling Height  | ±20' warehouse portion                                                               |
|   | Loading Doors   | Unit 6: 1 dock door                                                                  |
|   | Room Details    | 6 enclosed offices (1 data room)<br>1 storage room & 1 storage mezz<br>1 kitchenette |
|   | Zoning          | Industrial Park (IP)                                                                 |
| - | Year Built      | 1980                                                                                 |
|   | Lease Type      | Direct                                                                               |
|   | Available       | July 1st 2024                                                                        |

## 2,847

Available Space Sq. Ft.

**Dock Level Loading** 

Ample On-site Parking

Signage Opportunities

**Improved Office Space** 