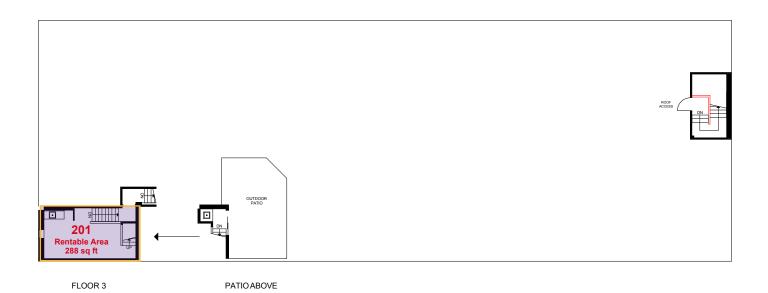

Roots
- 36. Davids
- 37. The Gap
- 38. Chapters
- 39. Birks
- 40. Holt Renfrew
- 41. Zara
- 42. Aritzia
- 43. BCBG Maxazaria
- 44. H&M
- 45. Swarvoski
- 46. RBC Royal Bank
- 47. Jack Astor's
- 48. Starbucks
- 49. Pizza Pizza 50. The Pilot

- 51. Print Three
- 52. Minto's Yorkville Park Development
- 53. Jasmine Jewellery
- 54. Wine Rack
- 55. Starbucks
- 56. Specchio Shoes
- 57. Sassafraz
- 58. Kate Spade
- 59. Nicholas Menswear
- 60. Aveda
- 61. Lululemon
- 62. Carens Wine & Cheese Bar
- 63. The Hazelton Hotel
- 64. One Restaurant
- 65. Kito
- 66. Montage
- 67. Augustina
- 68. Teatro Verde
- 69. Diesel
- 70. Pink Tartan
- 71. Trattoria Nervosa
- 72. Anthropologie
- 73. Pusateri's
- 74. Four Seasons Hotel
- 75. Buca





























## FLOOR PLANS

### SUITE 201 | 3,245 SF







## FLOOR PLANS

### SUITE 203 | 3,016 SF