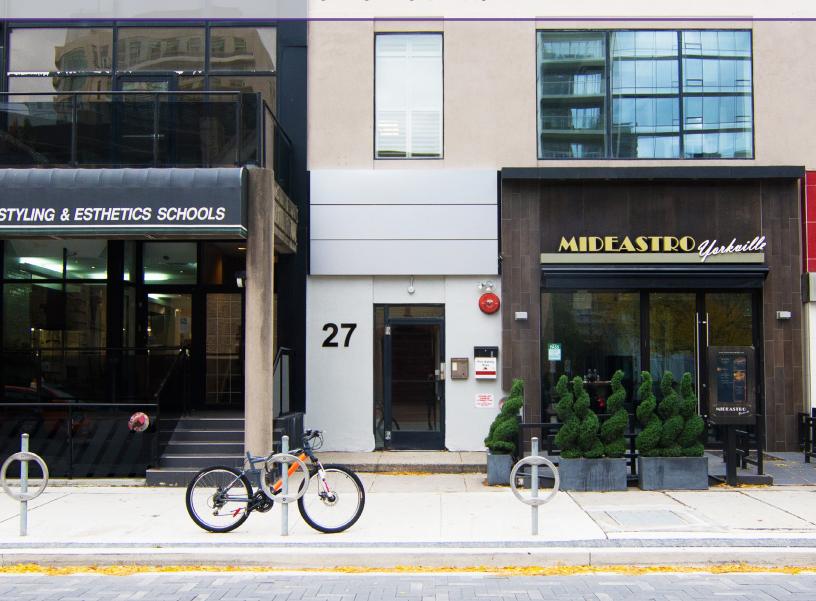

# 27 Yorkville Avenue

OFFICE FOR LEASE

SUITES AT \$25.00 GROSS

## 27 Yorkville Ävenue

#### PROPERTY SUMMARY

Centrally located between Bay and Bloor-Yonge subway stations, 27 Yorkville offers exceptional value within a great location. Just steps from both Bloor Street's "Mink Mile" and trendy Yorkville, this location provides lots of natural light in one of Toronto's most prestigious nodes.

#### **HIGHLIGHTS**

- Dedicated streetfront signage
- Lots of natural light
- Green P parking next door
- Convenient Yorkville location
- Steps from Bay and Bloor-Yonge subway stations
- Private patio overlooking Yorkville
- Pilates studio inside the building