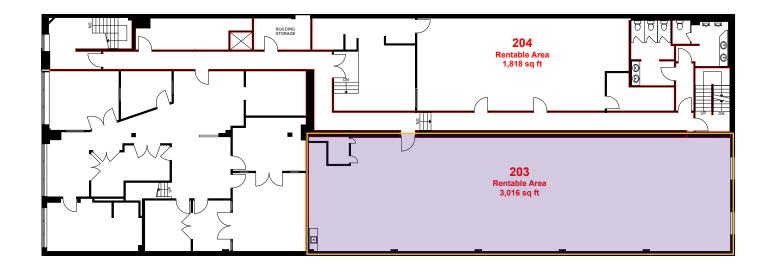

rs
- 39. Birks
- 40. Holt Renfrew
- 41. Zara
- 42. Aritzia
- 43. BCBG Maxazaria
- 44. H&M
- 45. Swarvoski
- 46. RBC Royal Bank
- 47. Jack Astor's
- 48. Starbucks
- 49. Pizza Pizza 50. The Pilot

- 51. Print Three
- 52. Minto's Yorkville Park Development
- 53. Jasmine Jewellery
- 54. Wine Rack
- 55. Starbucks
- 56. Specchio Shoes
- 57. Sassafraz
- 58. Kate Spade
- 59. Nicholas Menswear
- 60. Aveda
- 61. Lululemon
- 62. Carens Wine & Cheese Bar
- 63. The Hazelton Hotel
- 64. One Restaurant
- 65. Kito
- 66. Montage
- 67. Augustina
- 68. Teatro Verde
- 69. Diesel
- 70. Pink Tartan
- 71. Trattoria Nervosa
- 72. Anthropologie
- 73. Pusateri's
- 74. Four Seasons Hotel
- 75. Buca





























## FLOOR PLANS

### SUITE 201 | 3,245 SF







## FLOOR PLANS

### SUITE 203 | 3,016 SF