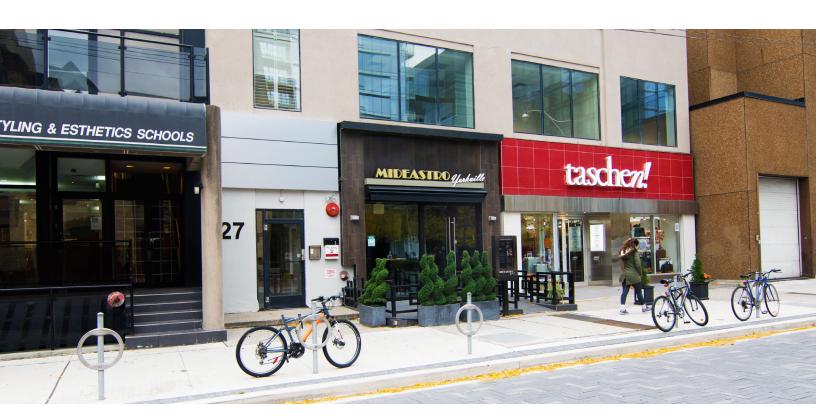

#### PROPERTY SUMMARY

Centrally located between Bay and Bloor-Yonge subway stations, 27 Yorkville offers exceptional value within a great location. Just steps from both Bloor Street's "Mink Mile" and trendy Yorkville, this location provides lots of natural light in one of Toronto's most prestigious nodes.

#### **HIGHLIGHTS**

- Dedicated streetfront signage
- Lots of natural light
- Green P parking next door
- Convenient Yorkville location
- Steps from Bay and Bloor-Yonge subway stations
- Private patio overlooking Yorkville
- Pilates studio inside the building