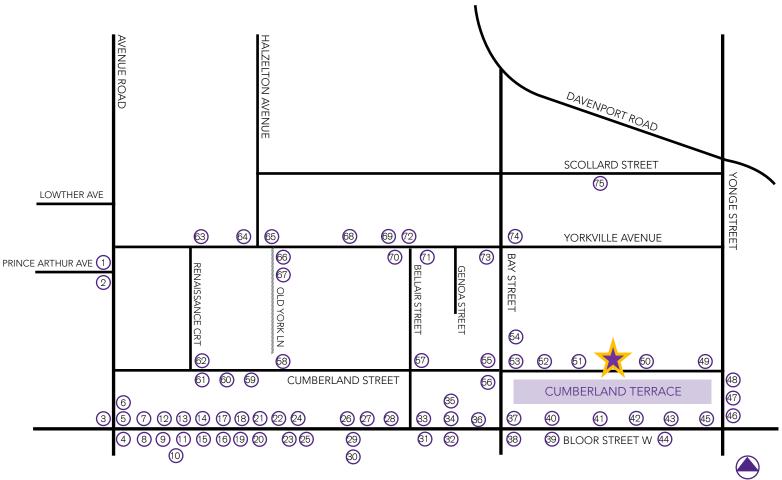

### LOCATION MAP

- 1. Shan
- 2. Morton's Steakhouse
- 3. Park Hyatt
- 4. Club Monaco
- 5. Yves St. Laurent
- 6. Starbucks
- 7. Tiffany & Co
- 8. Sephora
- 9. Escada
- 10. La Société
- 11. Cartier
- 12. Burberry
- 13. Intermix
- 14. Hermes
- 15. Michael Kors
- 16. Prada
- 17. Gucci
- 18. Guerlain
- 19. Mulberry
- 20. Coach
- 21. Brooks Brothers
- 22. J. Crew
- 23. Chanel
- 24. L'Occtaine
- 25. Dolce & Gabbana

- 26. Pottery Barn
- 27. Williams-Sonoma
- 28. Holt Renfrew Men
- 29. Cole Haan
- 30. Windsor Arms
- 31. MAC
- 32. Hugo Boss
- 33. Harry Rosen
- 34. Banana Republic
- 35. Roots
- 36. Davids
- 37. The Gap
- 38. Chapters
- 39. Birks
- 40. Holt Renfrew
- 41. Zara
- 42. Aritzia
- 43. BCBG Maxazaria
- 44. H&M
- 45. Swarvoski
- 46. RBC Royal Bank
- 47. Jack Astor's
- 48. Starbucks
- 49. Pizza Pizza 50. The Pilot

- 51. Print Three
- 52. Minto's Yorkville Park Development
- 53. Jasmine Jewellery
- 54. Wine Rack
- 55. Starbucks
- 56. Specchio Shoes
- 57. Sassafraz
- 58. Kate Spade
- 59. Nicholas Menswear
- 60. Aveda
- 61. Lululemon
- 62. Carens Wine & Cheese Bar
- 63. The Hazelton Hotel
- 64. One Restaurant
- 65. Kito
- 66. Montage
- 67. Augustina
- 68. Teatro Verde
- 69. Diesel
- 70. Pink Tartan
- 71. Trattoria Nervosa
- 72. Anthropologie
- 73. Pusateri's
- 74. Four Seasons Hotel
- 75. Buca