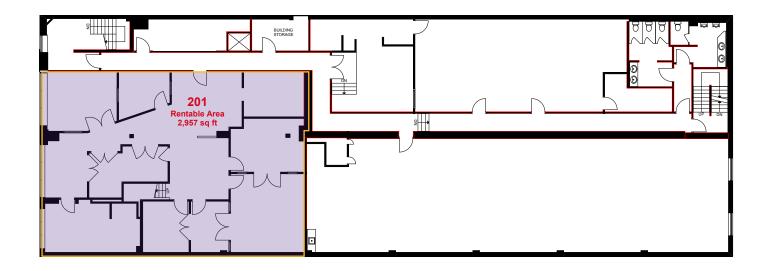

5. Roots
- 36. Davids
- 37. The Gap
- 38. Chapters
- 39. Birks
- 40. Holt Renfrew
- 41. Zara
- 42. Aritzia
- 43. BCBG Maxazaria
- 44. H&M
- 45. Swarvoski
- 46. RBC Royal Bank
- 47. Jack Astor's
- 48. Starbucks
- 49. Pizza Pizza 50. The Pilot

- 51. Print Three
- 52. Minto's Yorkville Park Development
- 53. Jasmine Jewellery
- 54. Wine Rack
- 55. Starbucks
- 56. Specchio Shoes
- 57. Sassafraz
- 58. Kate Spade
- 59. Nicholas Menswear
- 60. Aveda
- 61. Lululemon
- 62. Carens Wine & Cheese Bar
- 63. The Hazelton Hotel
- 64. One Restaurant
- 65. Kito
- 66. Montage
- 67. Augustina
- 68. Teatro Verde
- 69. Diesel
- 70. Pink Tartan
- 71. Trattoria Nervosa
- 72. Anthropologie
- 73. Pusateri's
- 74. Four Seasons Hotel
- 75. Buca





























## FLOOR PLANS

### SUITE 201 | 3,245 SF







## FLOOR PLANS

### SUITE 203 | 3,016 SF