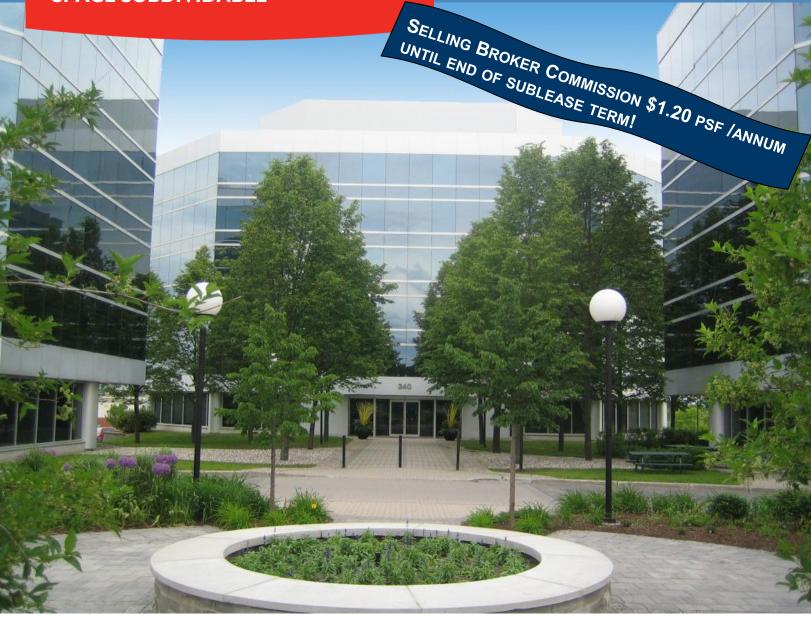

# 320 MARCH RD., SUITE 400 KANATA, ON **OFFICE SPACE FOR SUBLEASE**

# 320 MARCH RD., SUITE 400

## OFFICE SPACE FOR SUBLEASE

| PROPERTY DETAILS |                                               |
|------------------|-----------------------------------------------|
| AREA             | 7,100 sq. ft. (Full Floor space subdividable) |
| NET ASKING RENT  | Negotiable                                    |
| ADDITIONAL RENT  | \$14.47 (est. 2014)                           |
| AVAILABLE        | Immediately                                   |
| SUBLEASE TERM    | November 30, 2017                             |
| PARKING RATIO    | 3/1,000 sq. ft.                               |