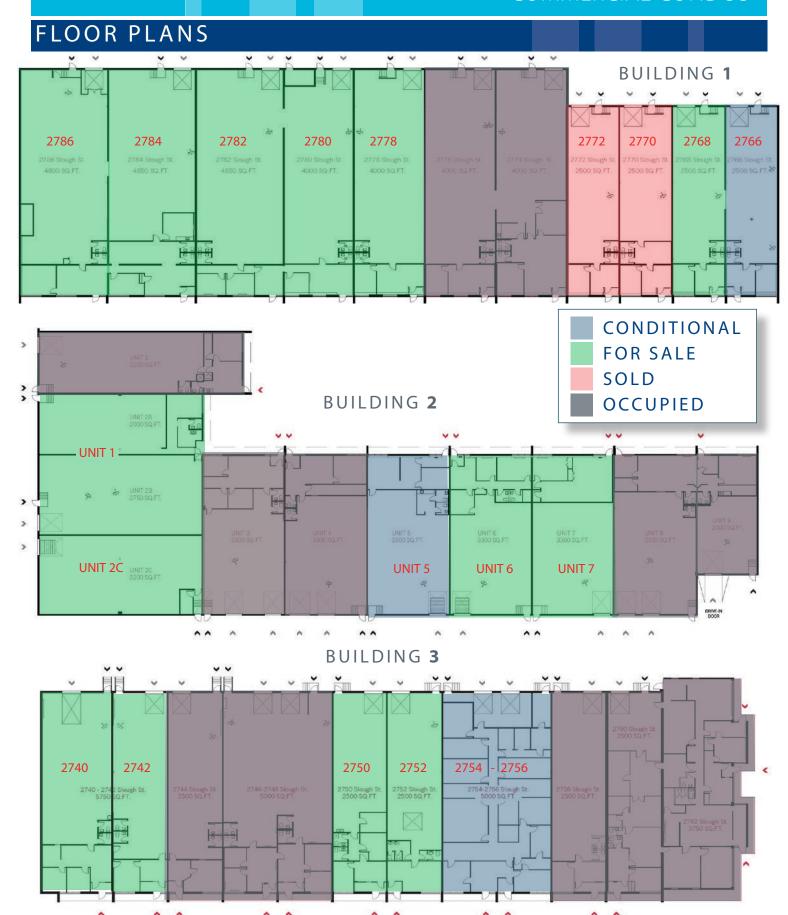

### BUILDING 1

| Address            | Size     | Price     | Status      |
|--------------------|----------|-----------|-------------|
| 2786 Slough Street | 4,800 sf | \$744,000 | AVAILABLE   |
| 2784 Slough Street | 4,850 sf | \$654,750 | AVAILABLE   |
| 2782 Slough Street | 4,850 sf | \$654,750 | AVAILABLE   |
| 2780 Slough Street | 4,000 sf | \$550,000 | AVAILABLE   |
| 2778 Slough Street | 4,000 sf | \$550,000 | AVAILABLE   |
| 2772 Slough Street | 2,500 sf |           | SOLD        |
| 2770 Slough Street | 2,500 sf |           | SOLD        |
| 2768 Slough Street | 2,500 sf | \$350,000 | AVAILABLE   |
| 2766 Slough Street | 2,500 sf |           | CONDITIONAL |

### BUILDING 2

| Address                 | Unit    | Size     | Price     | Status      |
|-------------------------|---------|----------|-----------|-------------|
| 2740 A<br>Slough Street | Unit 1  | 5,750 sf | \$775,000 | AVAILABLE   |
|                         | Unit 2C | 3,200 sf | \$654,750 | AVAILABLE   |
|                         | Unit 5  | 3,300 sf |           | CONDITIONAL |
|                         | Unit 6  | 3,300 sf | \$450,000 | AVAILABLE   |
|                         | Unit 7  | 3,300 sf | \$450,000 | AVAILABLE   |

### BUILDING 3

| Address            | Size     | Price     | Status    |
|--------------------|----------|-----------|-----------|
| 2740 Slough Street | 3,250 sf | \$370,000 | AVAILABLE |
| 2742 Slough Street | 2,500 sf | \$350,000 | AVAILABLE |
| 2750 Slough Street | 2,500 sf | \$350,000 | AVAILABLE |
| 2752 Slough Street | 2,500 sf | \$350,000 | AVAILABLE |