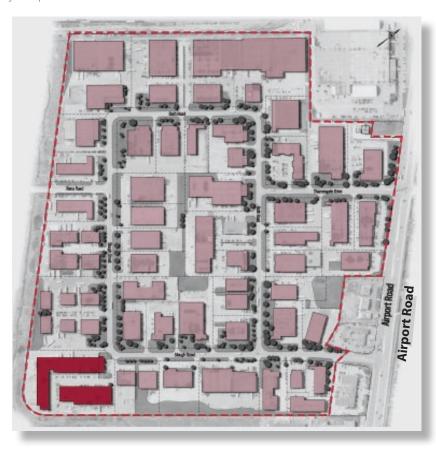

f | \$350,000 | AVAILABLE |
| 2750 Slough Street | 2,500 sf | \$350,000 | AVAILABLE |
| 2752 Slough Street | 2,500 sf | \$350,000 | AVAILABLE |



## **AERO BUSINESS CAMPUS**

# COMMERCIAL

### **Parking:**

Parking Stalls: \$5,000 per stall

### **Build Out Packages Include:**

Standard Package: Developer provides common element upgrades. Purchaser takes ownership of the unit with interior 'as is'. Owners can undertake their own renovations or alterations.

White Box Package: Developer will upgrade the unit to include new paint throughout, floor coatings in warehouse/workshop areas, new ceiling tiles and floor coverings in offices, new plumbing fixtures and upgraded lighting throughout.

Turn Key Package: Developer will build out the unit to the specifications provided by the purchaser.





### **Improvements Include:**

- **Roof Repairs**
- New HVAC Units
- Replacement of all windows
- Stucco Repairs
- New paving and sidewalks throughout (Completion: October 1, 2013)

### For more information, please contact:

Adam Sherriff-Scott, Sales Representative 905.283.2330 adam.sherriff-scott@avisonyoung.com

Matt Kornmuller, Sales Representative 905.283.2374

matt.kornmuller@avisonyoung.com