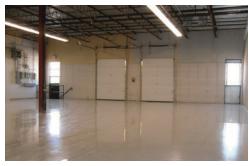

#### 3400 American Dr.

- 25% Office / 75% Warehouse
- Stand alone building with large lot for parking and storage