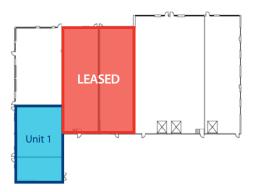

e
- Small office unit ready for occupancy

#### 3405 American Dr. Unit 1

- 100% Office
- Suite ready for occupancy

#### 6305 Northam Dr. Unit 6

- 10% Office / 90% Warehouse
- 14'6" Clear Height

#### Unit 8

- 50% Office / 50% Industrial
- 14' Clear Height

#### **Unit 9-10**

• 85% Office

#### 3400 American Dr.

- 25% Office / 75% Warehouse
- Stand alone building with large lot for parking and storage

#### Unit 2

- 25% Office / 75% Industrial
- 14'Clear Height

#### <u>Unit 9 -15</u>

75% Office

#### <u>Unit14 - 15</u>

100% Office

#### <u>Unit 11</u>

20% Office

#### <u>Unit12 - 15</u>

• 80% Office

### Flex Office / Industrial Units Floor Plans









#### 6305 Northam Drive



Unit

Unit Unit Unit Unit Unit Unit

Unit Unit 14 15

3400 American Drive



3405 American Drive



6300 Northwest Drive









## AMERICAN DRIVE BUSINESS PARK MISSISSAUGA, ON



## Flex Office/Industrial Space For Lease

For more information, please contact:

Adam Sherriff-Scott, Sales Representative 905.283.2330 adam.sherriff-scott@avisonyoung.com

Matt Kornmuller, Sales Representative 905.283.2374 matt.kornmuller@avisonyoung.com