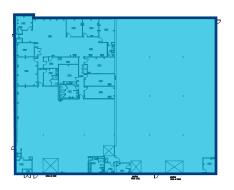

#### 3400 American Dr.

- 25% Office / 75% Warehouse
- Stand alone building with large lot for parking and storage