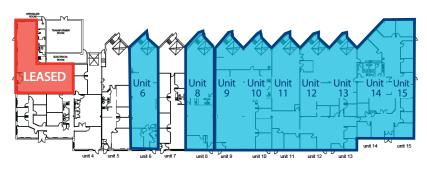

#### 6305 Northam Dr. Unit 6

- 10% Office / 90% Warehouse
- 14'6" Clear Height

#### Unit 8

- 50% Office / 50% Industrial
- 14' Clear Height

#### **Unit 9-10**

• 85% Office

#### <u>Unit 9 -15</u>

75% Office

#### <u>Unit14 - 15</u>

100% Office

#### <u>Unit 11</u>

20% Office

#### <u>Unit12 - 15</u>

• 80% Office

#### 6305 Northam Drive

Unit

Unit Unit Unit Unit Unit Unit

Unit Unit 14 15

3400 American Drive

3405 American Drive

6300 Northwest Drive