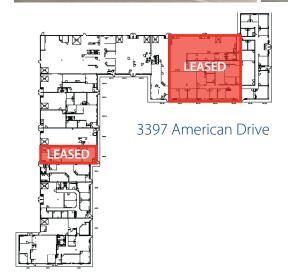

## American Drive Business Park | Available Space

| Building             | Unit           | Size                | Net Rent   | Additional | Rent (2012) |
|----------------------|----------------|---------------------|------------|------------|-------------|
| 3400 American Drive  | Whole Building | 20,118 sf           | \$7.25 psf | \$4.55 psf |             |
| 3405 American Drive  | Unit 1         | 2,608 sf            | \$8.00 psf | \$3.95 psf |             |
| 3397 American Drive  | Unit 7         | 1,766 sf            | \$8.00 psf | \$3.81 psf | LEASED      |
| 3397 American Drive  | Unit 17-18     | 4,780 sf            | \$5.75 psf | \$3.81 psf | LEASED      |
| 3397 American Drive  | Unit 19-20     | 4,768 sf            | \$5.75 psf | \$3.81 psf | LEASED      |
| 3405 American Drive  | Unit 7         | 2,795 sf            | \$5.75 psf | \$3.95 psf | LEASED      |
| 3405 American Drive  | Unit 8         | 2,737 sf            | \$8.00 psf | \$3.95 psf | LEASED      |
| 6280 Northwest Drive | Whole Building | 21,280 sf           | \$5.75 psf | \$3.75 psf | LEASED      |
| 6300 Northwest Drive | Unit 2         | 10,000 sf           | \$5.75 psf | \$3.81 psf |             |
| 6305 Northam Drive   | Unit 1         | <del>2,361 sf</del> | \$8.00 psf | \$3.90 psf | LEASED      |
| 6305 Northam Drive   | Unit 6         | 2,465 sf            | \$6.00 psf | \$3.90 psf |             |
| 6305 Northam Drive   | Unit 8         | 2,529 sf            | \$6.75 psf | \$3.90 psf |             |
| 6305 Northam Drive   | Unit 9 -10     | 5,000 sf            | \$8.00 psf | \$3.90 psf |             |
| 6305 Northam Drive   | Unit 9 -15     | 17,527 sf           | \$8.00 psf | \$3.90 psf |             |
| 6305 Northam Drive   | Unit 11        | 2,5000 sf           | \$5.75 psf | \$3.90 psf |             |
| 6305 Northam Drive   | Unit 12 -15    | 10,000 sf           | \$8.00 psf | \$3.90 psf |             |
| 6305 Northam Drive   | Unit 14 -15    | 5,000 sf            | \$8.00 psf | \$3.90 psf |             |

#### 3397 American Dr. <u>Unit 7</u>

- 100% Office
- Small office unit ready for occupancy