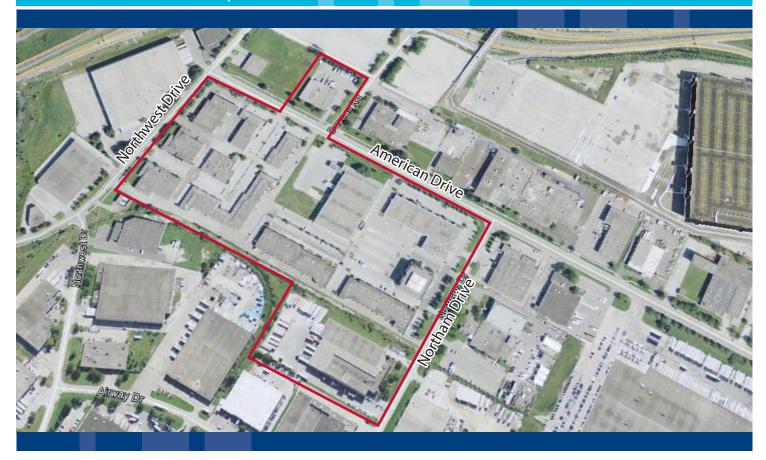

## AMERICAN DRIVE BUSINESS PARK

MISSISSAUGA, ON

## American Drive Business Park | Available Space

| Building             | Unit           | Size                | Net Rent   | Additional | Rent (2012) |
|----------------------|----------------|---------------------|------------|------------|-------------|
| 3400 American Drive  | Whole Building | 20,118 sf           | \$7.25 psf | \$4.55 psf |             |
| 3405 American Drive  | Unit 1         | 2,608 sf            | \$8.00 psf | \$3.95 psf |             |
| 3397 American Drive  | Unit 7         | 1,766 sf            | \$8.00 psf | \$3.81 psf | LEASED      |
| 3397 American Drive  | Unit 17-18     | 4,780 sf            | \$5.75 psf | \$3.81 psf | LEASED      |
| 3397 American Drive  | Unit 19-20     | 4,768 sf            | \$5.75 psf | \$3.81 psf | LEASED      |
| 3405 American Drive  | Unit 7         | 2,795 sf            | \$5.75 psf | \$3.95 psf | LEASED      |
| 3405 American Drive  | Unit 8         | 2,737 sf            | \$8.00 psf | \$3.95 psf | LEASED      |
| 6280 Northwest Drive | Whole Building | 21,280 sf           | \$5.75 psf | \$3.75 psf | LEASED      |
| 6300 Northwest Drive | Unit 2         | 10,000 sf           | \$5.75 psf | \$3.81 psf |             |
| 6305 Northam Drive   | Unit 1         | <del>2,361 sf</del> | \$8.00 psf | \$3.90 psf | LEASED      |
| 6305 Northam Drive   | Unit 6         | 2,465 sf            | \$6.00 psf | \$3.90 psf |             |
| 6305 Northam Drive   | Unit 8         | 2,529 sf            | \$6.75 psf | \$3.90 psf |             |
| 6305 Northam Drive   | Unit 9 -10     | 5,000 sf            | \$8.00 psf | \$3.90 psf |             |
| 6305 Northam Drive   | Unit 9 -15     | 17,527 sf           | \$8.00 psf | \$3.90 psf |             |
| 6305 Northam Drive   | Unit 11        | 2,5000 sf           | \$5.75 psf | \$3.90 psf |             |
| 6305 Northam Drive   | Unit 12 -15    | 10,000 sf           | \$8.00 psf | \$3.90 psf |             |
| 6305 Northam Drive   | Unit 14 -15    | 5,000 sf            | \$8.00 psf | \$3.90 psf |             |