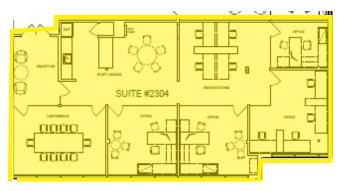

# Suite 2304: 5,138 SF

### Suite 2304: 5,138 SF

\*Space can be demisable into 3 units

Furniture is not included

### Suite 2304: 5,138 SF

\*Space can be demisable into 3 units
Furniture is not included

Suite 2302 1,475 SF

2 Offices 6 Workstations Reception Staff Lounge

Suite 2304 2,442 SF

Boardroom
3 Offices
Room for 8 Workstations

Suite 2306 1,221 SF

Meeting Room 2 Offices Room for 8 Workstations

## Suite 2304 Interior