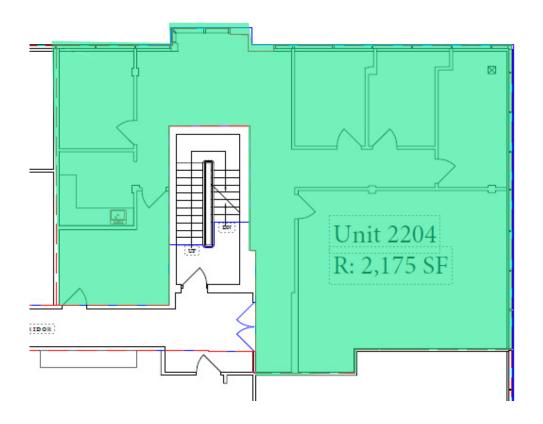

Net Rental Rate Market

**Space Available:** Suite 2204: 2,175 SF

Suite 2304: 5,138 SF\*

**Availability:** Immediately

Parking Visitor Surface: 140 stalls

Tenant Underground: 82 Stalls

(1:400 SF)

Parking Rates Surface: Free of Charge

# Suite 2204: 2,175 SF

**Current Configuration** 

**Virtual Tour** 

### Suite 2204: 2,175 SF