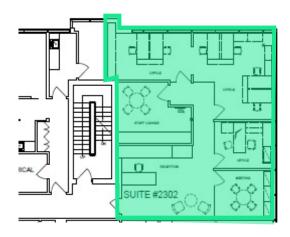

### Suite 2304: 5,138 SF

\*Space can be demisable into 3 units
Furniture is not included

Suite 2302 1,475 SF

2 Offices 6 Workstations Reception Staff Lounge

Suite 2304 2,442 SF

Boardroom
3 Offices
Room for 8 Workstations