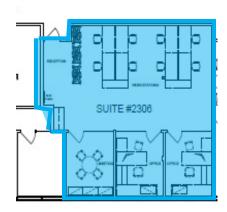

# Suite 2204: 2,175 SF

**Current Configuration** 

**Virtual Tour** 

### Suite 2204: 2,175 SF

#### Layout A

6 Offices 2 Workstations Collaboration Area Kitchen Storage/ IT Room

#### Layout B

4 Offices
6 Workstations
Collaboration Area
2 Touch Down Desks
Kitchen
Storage/ IT Room

#### Layout C

6 Offices 2 Touch Down Desks Meeting Room Kitchen Storage/ IT Room

Furniture is not included