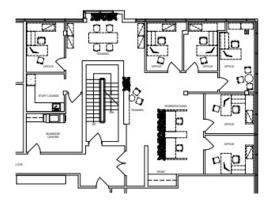

#### Layout A

6 Offices 2 Workstations Collaboration Area Kitchen Storage/ IT Room

#### Layout B

4 Offices
6 Workstations
Collaboration Area
2 Touch Down Desks
Kitchen
Storage/ IT Room

#### Layout C

6 Offices 2 Touch Down Desks Meeting Room Kitchen Storage/ IT Room

Furniture is not included