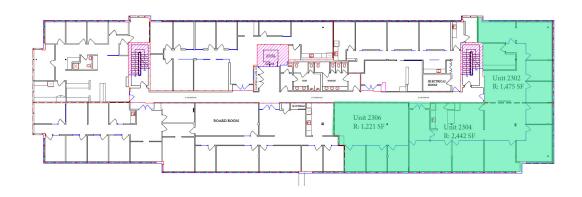

### Suite 2304: 5,138 SF

\*Space can be demisable into 3 units
Furniture is not included

Suite 2302 1,475 SF

2 Offices 6 Workstations Reception Staff Lounge

Suite 2304 2,442 SF

Boardroom
3 Offices
Room for 8 Workstations

Suite 2306 1,221 SF

Meeting Room 2 Offices Room for 8 Workstations