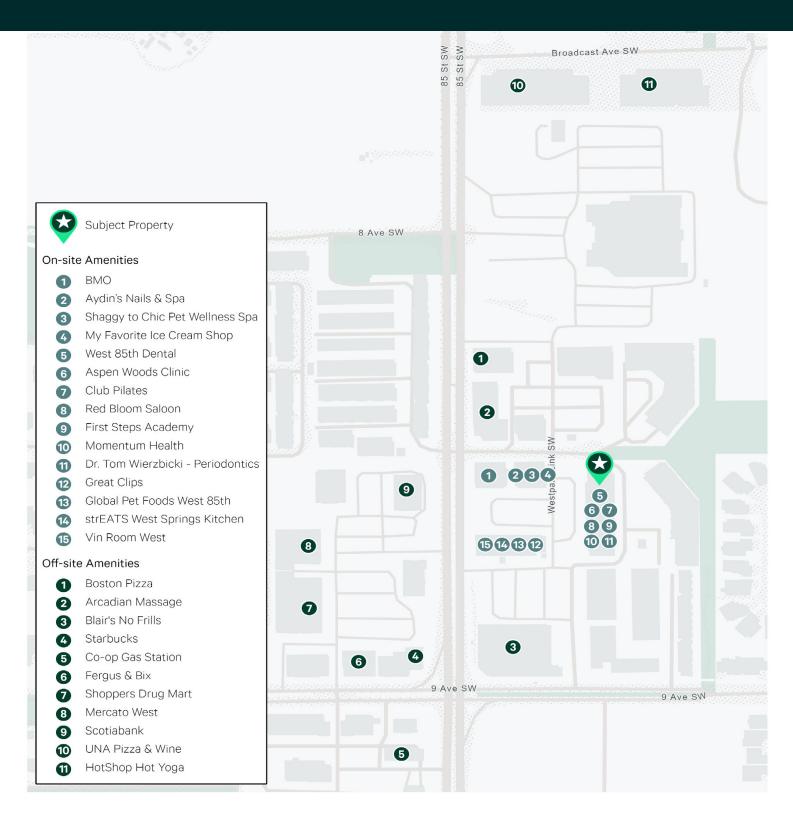

#### Layout B



4 Offices
6 Workstations
Collaboration Area
2 Touch Down Desks
Kitchen
Storage/ IT Room

#### Layout C



6 Offices 2 Touch Down Desks Meeting Room Kitchen Storage/ IT Room



Furniture is not included

## Suite 2204 Interior



# Suite 2304: 5,138 SF

#### **Current Configuration**





**Virtual Tour** 



### Suite 2304: 5,138 SF

\*Space can be demisable into 3 units





Furniture is not included



### Suite 2304: 5,138 SF

\*Space can be demisable into 3 units
Furniture is not included

Suite 2302 1,475 SF



2 Offices 6 Workstations Reception Staff Lounge

Suite 2304 2,442 SF



Boardroom
3 Offices
Room for 8 Workstations

Suite 2306 1,221 SF



Meeting Room 2 Offices Room for 8 Workstations



## Suite 2304 Interior













#### Site Plan





#### Location





**FOR LEASE** 



### West 85th 85618A Avenue SW



For more information, please contact

**Stuart Watson** 

Senior Vice President T 403 750 0540 stuart.watson@cbre.com Katie Sapieha

Vice President T 403 750 0529 katie.sapieha@cbre.com Colin Macdonald

Sales Representative T 403 542 6240 colin.macdonald@cbre.com Sara Atchison

Associate T 403 750 0526 sara.atchison@cbre.com



This disclaimer shall apply to CBRE Limited, Real Estate Brokerage, and to all other divisions of the Corporation; to include all employees and independent contractors ("CBRE"). All references to CBRE Limited herein shall be deemed to include CBRE, Inc. The information set out herein, including, without limitation, any projections, images, opinions, assumptions and estimates obtained from third parties (the "In