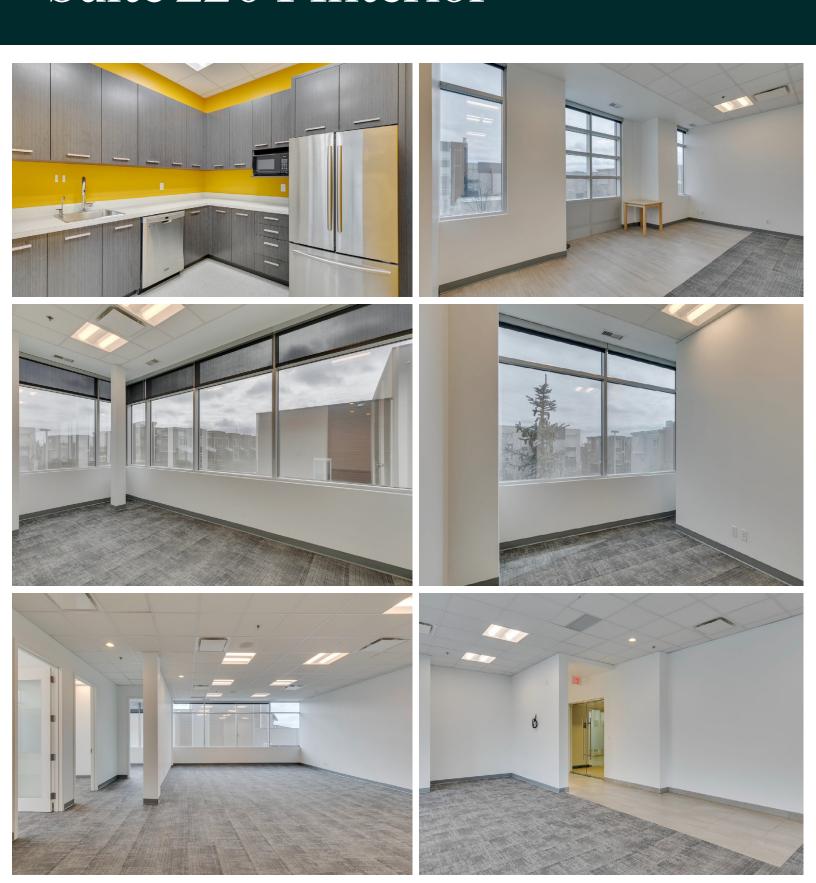

Rate Market

**Space Available:** Suite 2204: 2,175 SF

Suite 2304: 5,138 SF\*

**Availability:** Immediately

Parking Visitor Surface: 140 stalls

Tenant Underground: 82 Stalls

(1:400 SF)

Parking Rates Surface: Free of Charge

Underground: \$150.00

HVAC Hours 24/7

Fiber Optics Shaw and Telus

**Comments** \*Demisable into 3 Units

# Suite 2204: 2,175 SF

**Current Configuration** 





**Virtual Tour** 



### Suite 2204: 2,175 SF

#### **Proposed Layouts**

#### Layout A



6 Offices 2 Workstations Collaboration Area Kitchen Storage/ IT Room

#### Layout B



4 Offices
6 Workstations
Collaboration Area
2 Touch Down Desks
Kitchen
Storage/ IT Room

#### Layout C



6 Offices 2 Touch Down Desks Meeting Room Kitchen Storage/ IT Room



Furniture is not included

## Suite 2204 Interior



# Suite 2304: 5,138 SF

#### **Current Configuration**





**Virtual Tour** 



### Suite 2304: 5,138 SF

\*Space can be demisable into 3 units





Furniture is not included



### Suite 2304: 5,138 SF

\*Space can be demisable into 3 units
Furniture is not included

Suite 2302 1,475 SF



2 Offices 6 Workstations Reception Staff Lounge

Suite 2304 2,442 SF



Boardroom
3 Offices
Room for 8 Workstations

Suite 2306 1,221 SF



Meeting Room 2 Offices Room for 8 Workstations



## Suite 2304 Interior













#### Site Plan





#### Location





**FOR LEASE** 



### West 85th 85618A Avenue SW



For more information, please contact

**Stuart Watson** 

Senior Vice President T 403 750 0540 stuart.watson@cbre.com Katie Sapieha

Vice President T 403 750 0529 katie.sapieha@cbre.com Co