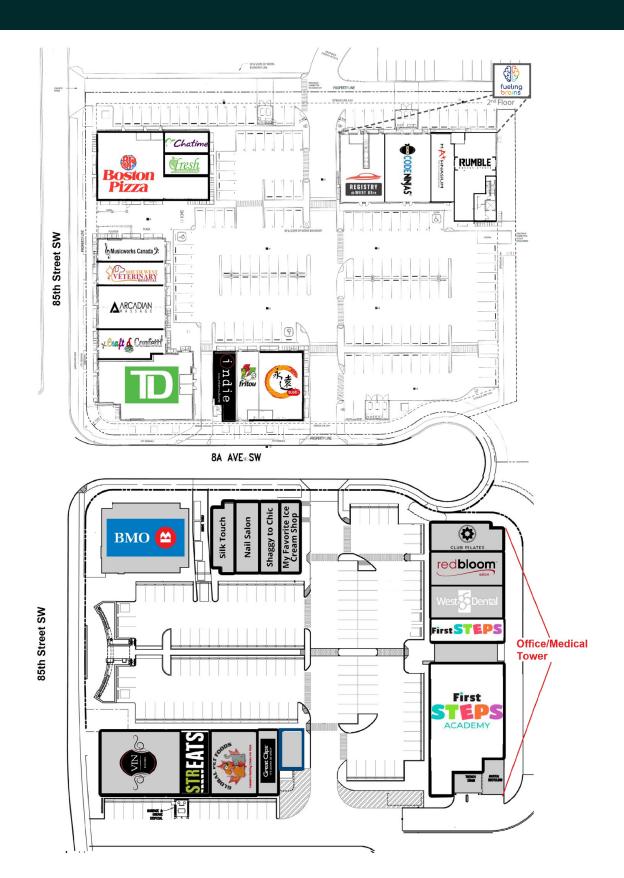

Storage/ IT Room

#### Layout B



4 Offices
6 Workstations
Collaboration Area
2 Touch Down Desks
Kitchen
Storage/ IT Room

#### Layout C



6 Offices 2 Touch Down Desks Meeting Room Kitchen Storage/ IT Room



Furniture is not included

## Suite 2204 Interior



# Suite 2304: 5,138 SF

#### **Current Configuration**





**Virtual Tour** 



### Suite 2304: 5,138 SF

\*Space can be demisable into 3 units





Furniture is not included



### Suite 2304: 5,138 SF

\*Space can be demisable into 3 units
Furniture is not included

Suite 2302 1,475 SF



2 Offices 6 Workstations Reception Staff Lounge

Suite 2304 2,442 SF



Boardroom
3 Offices
Room for 8 Workstations

Suite 2306 1,221 SF



Meeting Room 2 Offices Room for 8 Workstations



## Suite 2304 Interior













#### Site Plan





#### Location





**FOR LEASE** 



### West 85th 85618A Avenue SW



For more information, please contact

**Stuart Watson** 

Senior Vice President T 403 750 0540 stuart.watson@cbre.com Katie Sapieha

Vice President T 403 750 0529 katie.sapieha@cbre.com Colin Macdonald

Sales Representative T 403 542 6240 colin.macdonald@cbre.com Sara Atchison

Associate T 403 750 0526 sara.atchison@cbre.com



This disclaimer shall apply to CBRE Limited, Real Estate Brokerage, and to all other divisions of the Corporation; to include all employees and independent contractors ("CBRE"). All references to CBRE Limited herein shall be deemed to include CBRE, Inc. The information set out herein, including, without limitation, any projections, images, opinions, assumptions and estimates obtained from thi