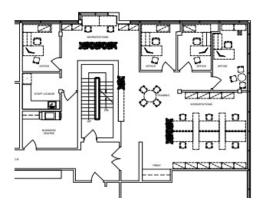

# Suite 2204: 2,175 SF

**Current Configuration** 

**Virtual Tour** 

### Suite 2204: 2,175 SF