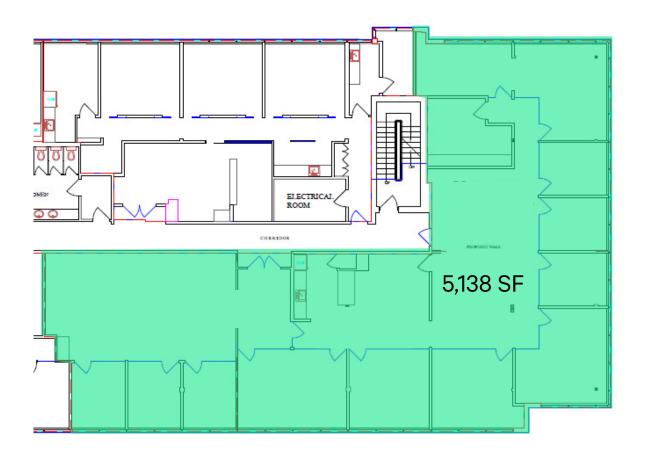

# Suite 2304: 5,138 SF

#### **Current Configuration**

**Virtual Tour** 

### Suite 2304: 5,138 SF

\*Space can be demisable into 3 units

Furniture is not included