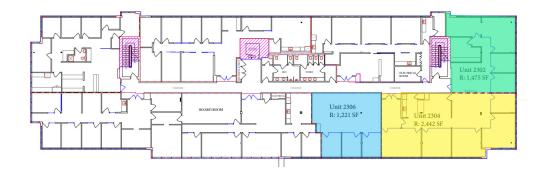

### Suite 2304: 5,138 SF

\*Space can be demisable into 3 units

Furniture is not included

### Suite 2304: 5,138 SF

\*Space can be demisable into 3 units
Furniture is not included

Suite 2302 1,475 SF

2 Offices 6 Workstations Reception Staff Lounge

Suite 2304 2,442 SF

Boardroom
3 Offices
Room for 8 Workstations

Suite 2306 1,221 SF

Meeting Room 2 Offices Room for 8 Workstations