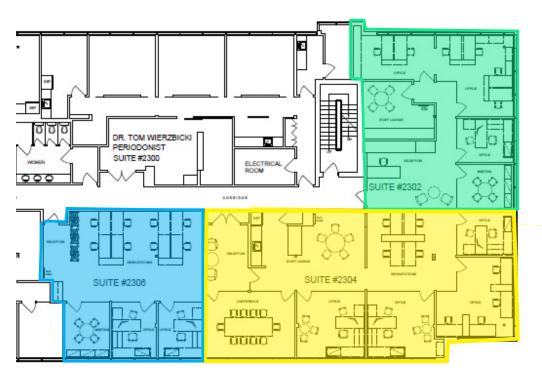

### Suite 2304: 5,138 SF

\*Space can be demisable into 3 units
Furniture is not included

Suite 2302 1,475 SF

2 Offices 6 Workstations Reception Staff Lounge

Suite 2304 2,442 SF

Boardroom
3 Offices
Room for 8 Workstations

Suite 2306 1,221 SF

Meeting Room 2 Offices Room for 8 Workstations