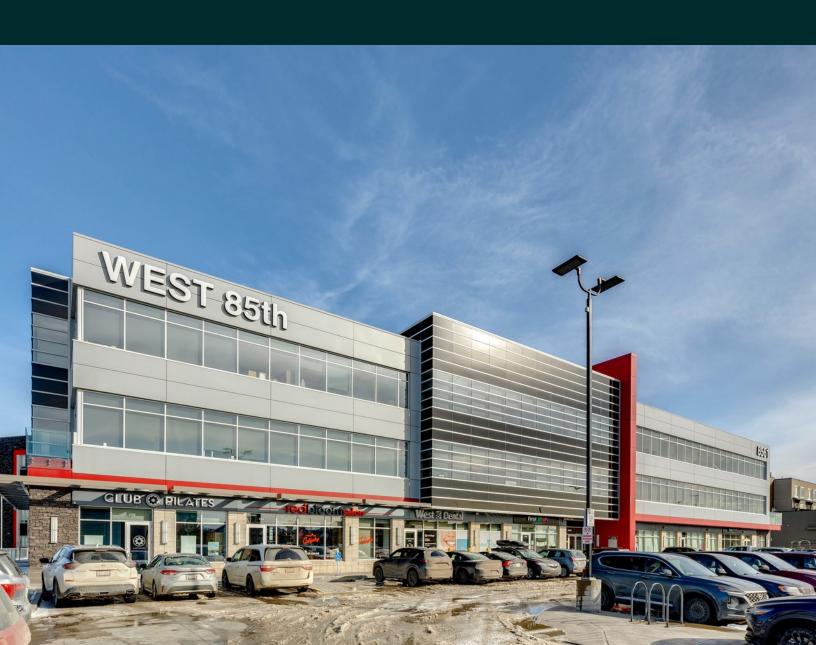

## West 85th

#### 2000, 8561 8A Avenue SW



### Property Information



Close to Bus Routes 98, 111 & 699



Surface and Underground Parking Available



Quick Access to Bow Trail, Old Banff Coach Road & the Ring Road



Multiple Amenities on site and in the Immediate Area



Bicycle Parking



Storage can Potentially be made Available



Access to the C-train

Year Built 2013

**Building Size** 46,166 SF

**Zoning** DC

Operating Costs \$21.48 PSF (2024)

Utilities Included Gas and Water

Net Rental Rate Market

**Space Available:** Suite 2204: 2,175 SF

Suite 2304: 5,138 SF\*

**Availability:** Immediately

Parking Visitor Surface: 140 stalls

Tenant Underground: 82 Stalls

(1:400 SF)

Parking Rates Surface: Free of Charge

Underground: \$150.00

HVAC Hours 24/7

Fiber Optics Shaw and Telus

**Comments** \*Demisable into 3 Units