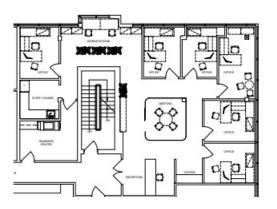

# Suite 2304: 5,138 SF

#### **Current Configuration**

**Virtual Tour** 

### Suite 2304: 5,138 SF

\*Space can be demisable into 3 units

Furniture is not included