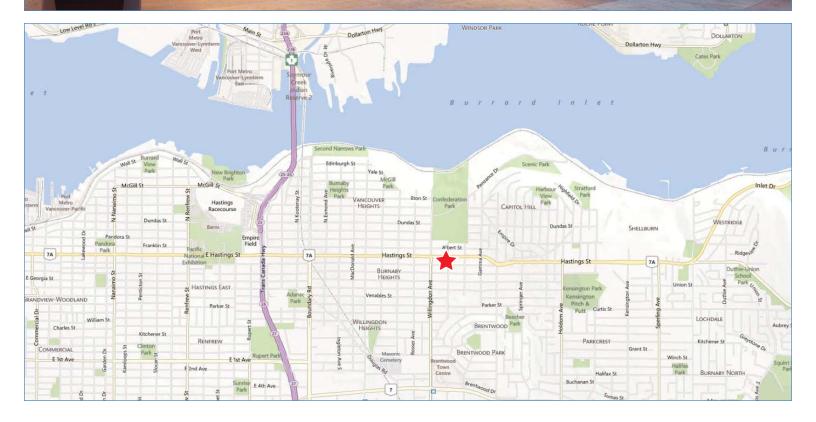

#### LOCATION

Located on the Southwest corner of Hastings and Alpha Avenue in North Burnaby, the subject premises is one block east of Willingdon and Safeway. Firma is well positioned to service the Burnaby market and the abundant commuter traffic from the Tri-cities travelling along Barnet Highway and Hastings Street.