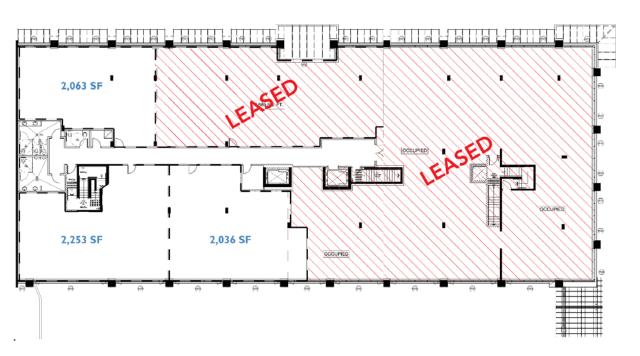

y, Heights Medical Clinic, Bank of Montreal, Pharmasave, Norburn Lighting & Dolphin Twin Cinemas to name a few.

#### MAIN FLOOR TENANTS

Cafe Divano, Park Insurance, Community Savings Credit Union and Artspace Children's Arts Centre.





# LEASE

#### **BASE RENT**

\$16.00 - \$18.00 per square foot (Consult listing brokers for details)

#### **OPERATING COSTS**

\$7.50 per square foot (2014 estimate which includes janitorial)

#### TENANT IMPROVEMENT ALLOWANCE

\$25.00 per square foot

#### ZONING

CD (Based on C-2 guidelines)

### PARKING - OFFICE

50 underground stalls

\*Additional parking stalls in the city lot directly south of Firma, plus plenty of street parking in the immediate area.

### AVAILABLE AREA

From 2,036 square feet to 6,352 square feet

### OCCUPANCY

Immediate











## 4580 HASTINGS STREET, BURNABY, BC First Class Office Premises from 2,036 sf to 6,352 sf Available





#### **KYLE WILSON**

COMMERCIAL SALES & LEASING 604.608.5941

kyle.wilson@ca.cushwake.com

**JESSICA MARSOLAIS** COMMERCIAL SALES & LEASING 604.608.5968 jessica.marsolais@ca.cushwake.com



E&O.E: The information contained herein was obtained from sources which we deem reliable and, while thought to be correct, is not guaranteed by Cushman & Wakefield Ltd. The depiction in the included photographs of any person, entity, sign, logo or property, other than Cushman & Wakefield's (C&W) client and the property offered by C&W, is incidental only, and is not intended to connote any affiliation, connection, association, sponsorship or approval by or between that which is incidentally de