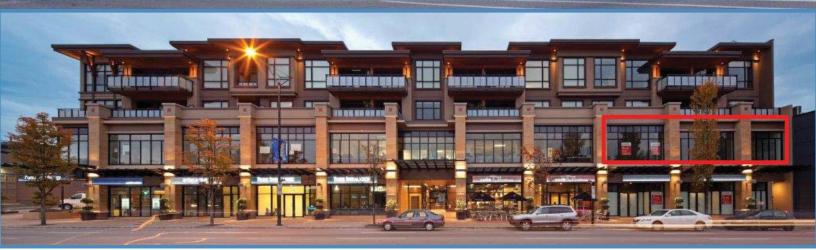

#### LOCATION

Located on the Southwest corner of Hastings and Alpha Avenue in North Burnaby, the subject premises is one block east of Willingdon and Safeway. Firma is well positioned to service the Burnaby market and the abundant commuter traffic from the Tri-cities travelling along Barnet Highway and Hastings Street.

#### **OPPORTUNITY**

Firma offers businesses a chance to secure an excellent location with strong curb appeal in North Burnaby's soon to be premier address. Firma combines a grand lobby entrance with premium materials and finishes, all in a vibrant mixed-use development.

#### **AREA TENANTS**

Safeway, Royal Bank, Café Artigiano, BC Liquor Store, VanCity, Heights Medical Clinic, Bank of Montreal, Pharmasave, Norburn Lighting & Dolphin Twin Cinemas to name a few.

#### MAIN FLOOR TENANTS

Cafe Divano, Park Insurance, Community Savings Credit Union and Artspace Children's Arts Centre.