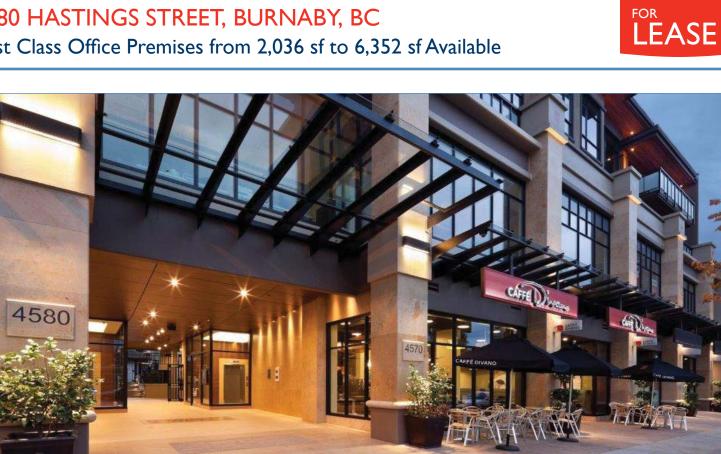

## 4580 HASTINGS STREET VANCOUVER, BC

#### FIRST CLASS OFFICE PREMISES FROM 2,036 SF TO 6,352 SF AVAILABLE

KYLE WILSON COMMERCIAL SALES & LEASING 604.608.5941 kyle.wilson@ca.cushwake.com JESSICA MARSOLAIS COMMERCIAL SALES & LEASING 604.608.5968 jessica.marsolais@ca.cushwake.com

#### **OPPORTUNITY**

Firma offers businesses a chance to secure an excellent location with strong curb appeal in North Burnaby's soon to be premier address. Firma combines a grand lobby entrance with premium materials and finishes, all in a vibrant mixed-use development.

Tenants will enjoy the ambience of a village setting while at the same time having direct access to commercial amenities in the retail premises in the main floor or neighbouring "Heights" merchants.