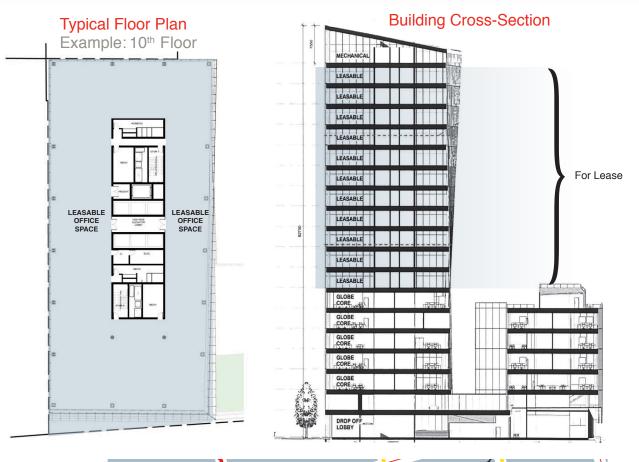

It will be an eighteen-story multi-tenant building, linking to a six-story podium that will be the new home of The Globe and Mail.

The building is being designed to LEED Gold standards and integrates leading edge sustainable and green building design principles. The design forms a recognizable gateway into Toronto, in a rapidly transforming neighborhood.

### Key Details:

- Total Building Size: 412,000 sq.ft.
- Available Contiguous Block 200,000 sq.ft. (Floors 8-18)
- Typical Floor Plate 18,000 sq.ft.
- Building Completion Date Q4 2015 (Tenant Fixturing Prior)
- Ample parking @1 / 2,800 sq.ft. leased
- Pricing Call To Discuss

#### Features:

- Landmark building design by KPMB Architects
- Designed to LEED Gold Standards
- Great high-rise views in all directions
- Quick car access from the Gardiner
- Underground vehicle and bicycle parking
- On-site restaurant, rooftop terraces, green spaces
  and TTC at doorstep
- · Great amenities in a prime King West location