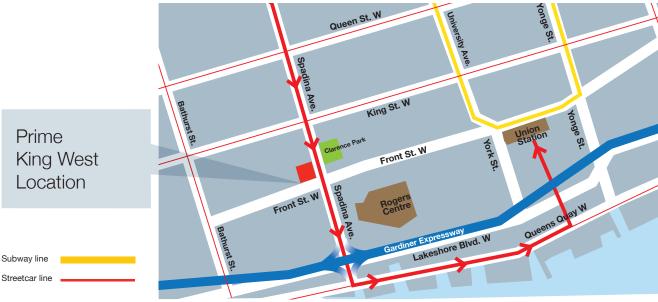

### Confirmed 200,000 sq. ft. available in Q4 2015

Cushman & Wakefield is pleased to announce the development of a new state of the art office building, scheduled to open in late 2015.

The 412,000 sq. ft. building will be located at the north-west corner of Front Street and Spadina Avenue.

#### Features:

- Landmark building design by KPMB Architects
- Designed to LEED Gold Standards
- Great high-rise views in all directions
- Quick car access from the Gardiner
- Underground vehicle and bicycle parking
- On-site restaurant, rooftop terraces, green spaces
  and TTC at doorstep
- · Great amenities in a prime King West location