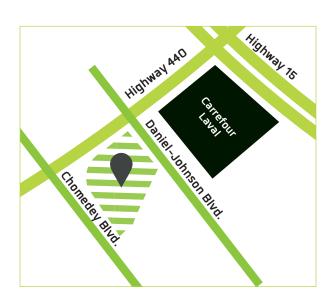

#### Location

- Highly desired prime location in Laval
- Located adjacent to Carrefour Laval
- Near highways 440, 15 and 117 (Curé-Labelle)
- Excellent visibility on a high traffic street
- Many services, restaurants and major retailers nearby

#### Parking and Accessibility

Free outdoor parking

Direct access to highways 13,15 and 440

Bus stop at front door

Loading dock: each premises has truck level

garage door or an access ramp

Display: external totem sign (subject to availability)