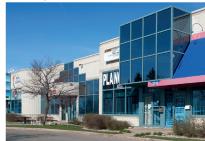

# 3206 Highway 440 OFFICE, COMMERCIAL OR INDUSTRIAL SPACES FOR RENT

LAVAL COMPLEXE 440

12,384 sq. ft.

Warehouse space: 2 073 sq. ft. Office space: 10,311 sq. ft.

- Front of the building offers great exposure to 440 Highway. Few steps away from Carrefour Laval. Ideal for office or commercial space
- Generator (375 KVA)
- Warehouse area equipped with one loading dock (truck level)