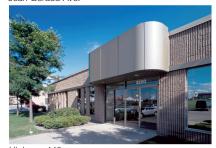

# 3206 Highway 440 OFFICE, COMMERCIAL OR INDUSTRIAL SPACES FOR RENT

LAVAL COMPLEXE 440

12,384 sq. ft.

Warehouse space: 2 073 sq. ft. Office space: 10,311 sq. ft.

- Front of the building offers great exposure to 440 Highway. Few steps away from Carrefour Laval. Ideal for office or commercial space
- Generator (375 KVA)
- Warehouse area equipped with one loading dock (truck level)