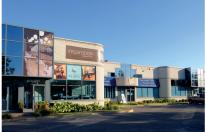

# 3206 Highway 440 OFFICE, COMMERCIAL OR INDUSTRIAL SPACES FOR RENT

LAVAL COMPLEXE 440

12,384 sq. ft.

Warehouse space: 2 073 sq. ft. Office space: 10,311 sq. ft.

- Front of the building offers great exposure to 440 Highway. Few steps away from Carrefour Laval. Ideal for office or commercial space
- Generator (375 KVA)
- Warehouse area equipped with one loading dock (truck level)