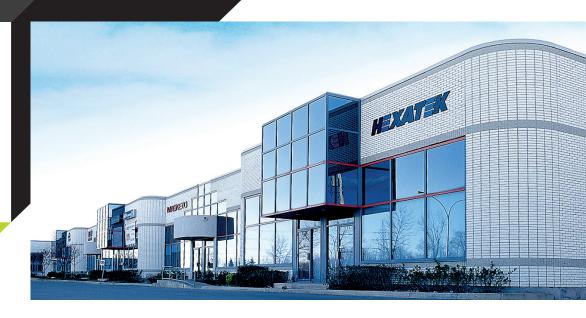

## COMPLEXE 440

## LAVAL COMPLEXE 440

#### **Major Tenants**

Fix Auto, Hexatek, Urgences Santé, Ford, Claude Goudreau Management et Physio ERP

# 3206 Highway 440 OFFICE, COMMERCIAL OR INDUSTRIAL SPACES FOR RENT

LAVAL COMPLEXE 440

12,384 sq. ft.

Warehouse space: 2 073 sq. ft. Office space: 10,311 sq. ft.

- Front of the building offers great exposure to 440 Highway. Few steps away from Carrefour Laval. Ideal for office or commercial space
- Generator (375 KVA)
- Warehouse area equipped with one loading dock (truck level)