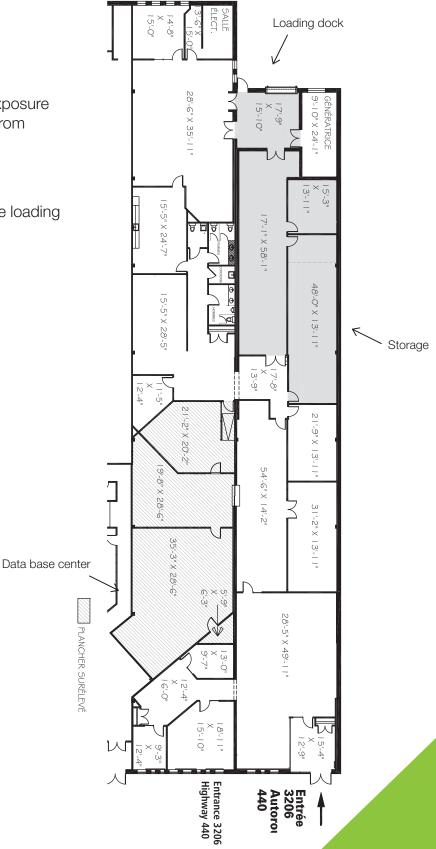

# 3206 Highway 440 OFFICE, COMMERCIAL OR INDUSTRIAL SPACES FOR RENT

LAVAL COMPLEXE 440

12,384 sq. ft.

Warehouse space: 2 073 sq. ft. Office space: 10,311 sq. ft.

- Front of the building offers great exposure to 440 Highway. Few steps away from Carrefour Laval. Ideal for office or commercial space
- Generator (375 KVA)
- Warehouse area equipped with one loading dock (truck level)