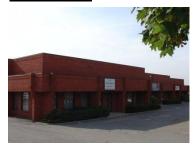

## T 136 WATLINE AVENUE

Units 1-2 & Units 5-6 :: Mississauga

### AERIAL VIEW

|                           | UNITS 1-2                | UNITS 5-6                 |
|---------------------------|--------------------------|---------------------------|
| TOTAL AREA (OFFICE AREA): | 9,200 SF (2,400 SF)      | 10,880 SF (3,250 SF)      |
| CLEAR HEIGHT:             | 16′8′′                   | 16′8′′                    |
| SHIPPING:                 | 1 T/L Door<br>1 D/I Door | 2 T/L Doors<br>1 D/I Door |
| POWER:                    | 600 Volts/100 Amps       | 600 Volts/200 Amps        |
| ZONING:                   | E2                       | E2                        |
| LEASE RATE:               | \$6.05 net psf           | \$6.05 net psf            |
| T.M.I FOR 2011:           | \$3.45                   | \$3.45                    |