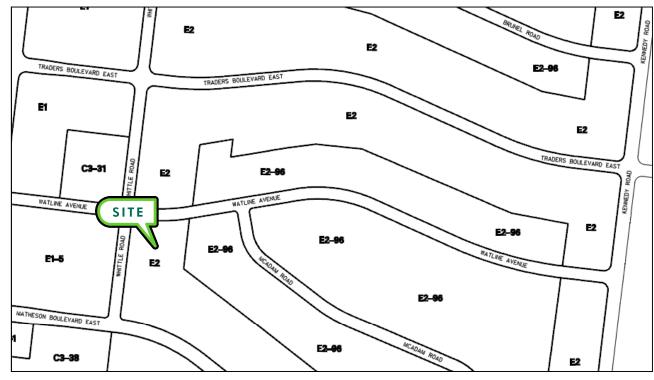

| 10,880 SF (3,250 SF)      |
| CLEAR HEIGHT:             | 16′8′′                   | 16′8′′                    |
| SHIPPING:                 | 1 T/L Door<br>1 D/I Door | 2 T/L Doors<br>1 D/I Door |
| POWER:                    | 600 Volts/100 Amps       | 600 Volts/200 Amps        |
| ZONING:                   | E2                       | E2                        |
| LEASE RATE:               | \$6.05 net psf           | \$6.05 net psf            |
| T.M.I FOR 2011:           | \$3.45                   | \$3.45                    |

FOR MORE INFORMATION PLEASE CONTACT

Themy Koutrakos\*, C.E.T.

Associate Vice President 416.798.6231 themy.koutrakos@cbre.com

CBRE CR BICHARD ELLIS

\*Sales Representati



### 136 WATLINE AVENUE

Units 1-2 & Units 5-6 :: Mississauga

#### **ZONING**



## PROPERTY PHOTOS







**Units 5-6** 







FOR MORE
INFORMATION
PLEASE
CONTACT



**CBRE**CB RICHARD ELLIS



## 136 WATLINE AVENUE

Units 1-2 & Units 5-6 :: Mississauga

### FLOOR PLAN



FOR MORE INFORMATION PLEASE CONTACT

Themy Koutrakos\*, C.E.T.

Associate Vice President 416.798.6231

themy.koutrakos@cbre.com

\*Sales Representative \*\*Broker





Units 1-2 & Units 5-6 :: Mississauga

# OFFICE LAYOUT:

### <u>Units 1-2</u>



**Units 5-6** 



FOR MORE INFORMATION PLEASE CONTACT

Themy Koutrakos\*, C.E.T.

Associate Vice President 416.798.6231

themy.koutrakos@cbre.com

CBRE CB RICHARD FILLIS



Units 1-2 & Units 5-6 :: Mississauga

#### SITE PLAN



#### **FEATURES**

Units 1-2

Units 5-6

- New Paint & Carpet.
- New A/C Unit & Warehouse Heating Unit (To Be Installed By Land