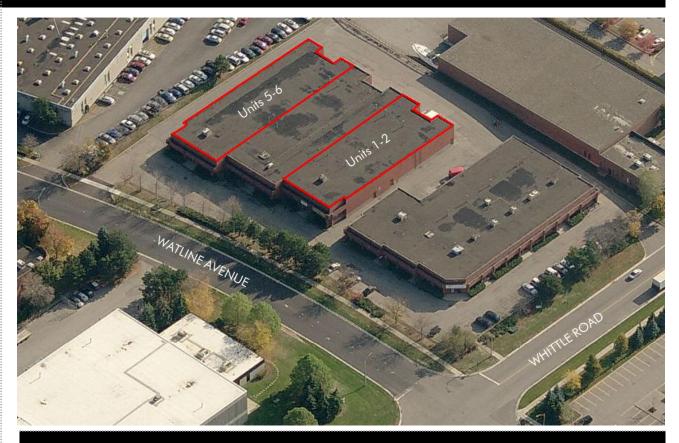

### AERIAL VIEW

|                           | UNITS 1-2                | UNITS 5-6                 |
|---------------------------|--------------------------|---------------------------|
| TOTAL AREA (OFFICE AREA): | 9,200 SF (2,400 SF)      | 10,880 SF (3,250 SF)      |
| CLEAR HEIGHT:             | 16′8′′                   | 16′8′′                    |
| SHIPPING:                 | 1 T/L Door<br>1 D/I Door | 2 T/L Doors<br>1 D/I Door |
| POWER:                    | 600 Volts/100 Amps       | 600 Volts/200 Amps        |
| ZONING:                   | E2                       | E2                        |
| LEASE RATE:               | \$6.05 net psf           | \$6.05 net psf            |
| T.M.I FOR 2011:           | \$3.45                   | \$3.45                    |

### 136 WATLINE AVENUE

Units 1-2 & Units 5-6 :: Mississauga