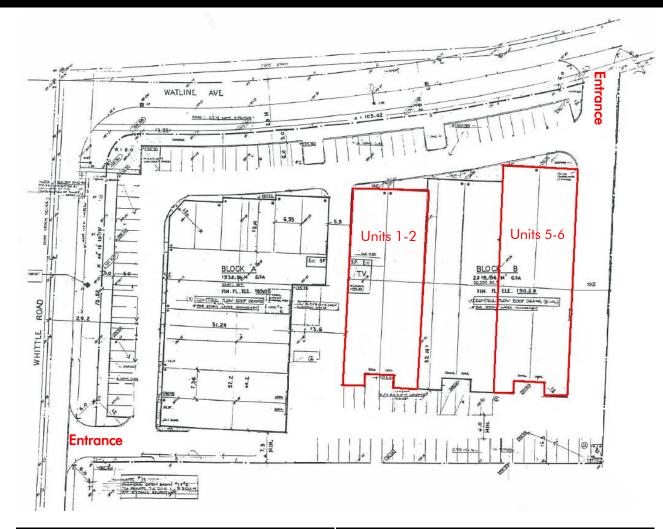

m

CBRE CR BICHARD ELLIS

\*Sales Representati



### 136 WATLINE AVENUE

Units 1-2 & Units 5-6 :: Mississauga

#### **ZONING**



## PROPERTY PHOTOS







**Units 5-6** 







FOR MORE
INFORMATION
PLEASE
CONTACT



**CBRE**CB RICHARD ELLIS



## 136 WATLINE AVENUE

Units 1-2 & Units 5-6 :: Mississauga

### FLOOR PLAN



FOR MORE INFORMATION PLEASE CONTACT

Themy Koutrakos\*, C.E.T.

Associate Vice President 416.798.6231

themy.koutrakos@cbre.com

\*Sales Representative \*\*Broker





Units 1-2 & Units 5-6 :: Mississauga

# OFFICE LAYOUT:

### <u>Units 1-2</u>



**Units 5-6** 



FOR MORE INFORMATION PLEASE CONTACT

Themy Koutrakos\*, C.E.T.

Associate Vice President 416.798.6231

themy.koutrakos@cbre.com

CBRE CB RICHARD FILLIS



Units 1-2 & Units 5-6 :: Mississauga

#### SITE PLAN



#### **FEATURES**

Units 1-2

Units 5-6

- New Paint & Carpet.
- New A/C Unit & Warehouse Heating Unit (To Be Installed By Landlord).
- Concrete Mezzanine (Approx. 700 SF Included in Total SF).
- · Well Appointed Offices.

- New Drive-In Doors & Truck-Level Doors (To Be Installed By Landlord).
- Floor Drain in Warehouse.
- New A/C Unit Installed November 2010.
- Well Appointed Offices

FOR MORE
INFORMATION
PLEASE
CONTACT

#### Themy Koutrakos\*, C.E.T.

Associate Vice President 416.798.6231

themy.koutrakos@cbre.com

\*Sales Representative \*\*Broker



© 2011 CB Richard Ellis Limited. This disclaimer shall apply to CB Richard Ellis Limited, Brokerage, and to all other divisions of the Corporation ("CBRE"). The information set out herein (the "Information") has not been verified by CBRE,