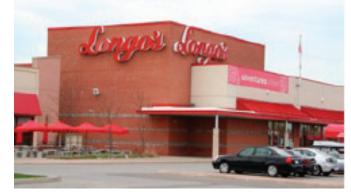

The Iroquois Ridge Shopping Centre is an open, community, retail centre, anchored by a Longo's grocery store and Canadian Tire. Included in the mix of 32 tenants are Starbucks, Williams Coffee, Bank of Montreal (BMO) and Turtle Jack's.