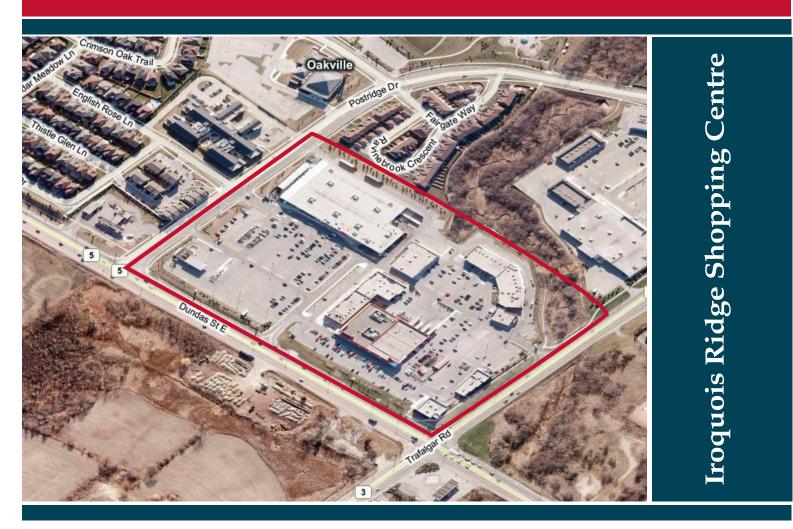

# **Iroquois Ridge Shopping Centre** 350 Dundas Street East, Oakville, Ontario

For more information, please contact:

**Todd Frith Sales Representative** 905.283.2346 todd.frith@avisonyoung.com

### Prime Commercial Available in North Oakville

The Retail Group at Avison Young is pleased to be leasing the Iroquois Ridge Shopping Centre in Oakville Ontario, specifically located in the Uptown Core at the southeast corner of Trafalgar Road and Dundas Street, in North Oakville.

Located within 1km are Wal-Mart, Winners, HomeSense, Great Canadian Superstore, and LCBO. Retailers that would fit well in to the co-tenancy mix are encouraged to inquire. Most retail uses are permitted. This corner location has over 1,200 parking spaces, three points of access and it fronts two illuminated, signalized intersections.