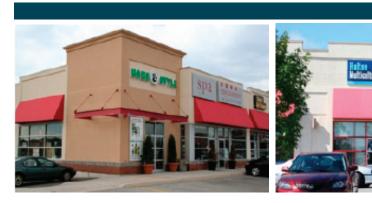

The Iroquois Ridge Shopping Centre is an open, community, retail centre, anchored by a Longo's grocery store and Canadian Tire. Included in the mix of 32 tenants are Starbucks, Williams Coffee, Bank of Montreal (BMO) and Turtle Jack's.

#### **Current Tenants:**

- Be In Motion Physiotherapy
- Beauty Supply Outlet (The)
- Berlin Nightclub
- BMO
- Canadian Automobile Assoc. CAA
- Calliope Salon
- Childrens Dentist
- Duelling Pianos
- Dundas Chiropractic Dr. Giesler
- Guardian Pharmacy
- Guitar World
- Halton Multicultural Centre
- Herbal Magic
- H&R Block
- Kinetic Konnection
- Medical Centre Dr. Antowan
- Rx Relaxology Beauty and Spa
- Optomotrist Dr. Trent Ujimoto
- Oxford Learning Centre
- Roxy's Burger Plus

- Starbucks
- Suko Thai Restaurant
- Tako Japanese Sushi
- Town Centre Cleaners

- Smoke & Variety

- Turtle Jacks
- Water Express
- Wendel Clark's Sports Bar
- Williams Coffee Pub
- Yuk Yuk's