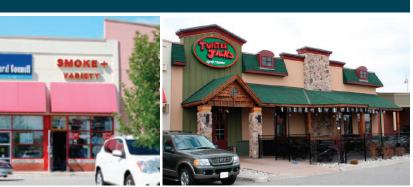

The Iroquois Ridge Shopping Centre is an open, community, retail centre, anchored by a Longo's grocery store and Canadian Tire. Included in the mix of 32 tenants are Starbucks, Williams Coffee, Bank of Montreal (BMO) and Turtle Jack's.

#### **Current Tenants:**

- Be In Motion Physiotherapy
- Beauty Supply Outlet (The)
- Berlin Nightclub
- BMO
- Canadian Automobile Assoc. CAA
- Calliope Salon
- Childrens Dentist
- Duelling Pianos
- Dundas Chiropractic Dr. Giesler
- Guardian Pharmacy
- Guitar World
- Halton Multicultural Centre
- Herbal Magic
- H&R Block
- Kinetic Konnection
- Medical Centre Dr. Antowan
- Rx Relaxology Beauty and Spa
- Optomotrist Dr. Trent Ujimoto
- Oxford Learning Centre
- Roxy's Burger Plus

- Starbucks
- Suko Thai Restaurant
- Tako Japanese Sushi
- Town Centre Cleaners

- Smoke & Variety

- Turtle Jacks
- Water Express
- Wendel Clark's Sports Bar
- Williams Coffee Pub
- Yuk Yuk's