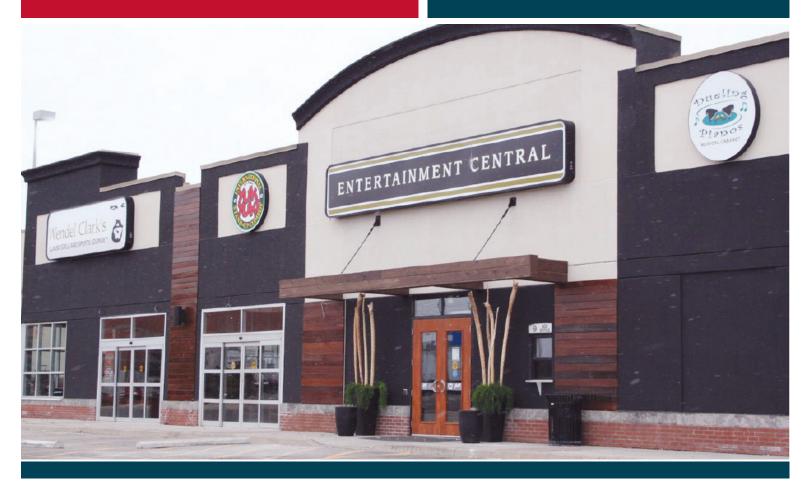

### Prime Commercial Available in North Oakville

The Retail Group at Avison Young is pleased to be leasing the Iroquois Ridge Shopping Centre in Oakville Ontario, specifically located in the Uptown Core at the southeast corner of Trafalgar Road and Dundas Street, in North Oakville.

The Iroquois Ridge Shopping Centre is an open, community, retail centre, anchored by a Longo's grocery store and Canadian Tire. Included in the mix of 32 tenants are Starbucks, Williams Coffee, Bank of Montreal (BMO) and Turtle Jack's.

#### **Current Tenants:**

- Be In Motion Physiotherapy
- Beauty Supply Outlet (The)
- Berlin Nightclub
- BMO
- Canadian Automobile Assoc. CAA
- Calliope Salon
- Childrens Dentist
- Duelling Pianos
- Dundas Chiropractic Dr. Giesler
- Guardian Pharmacy
- Guitar World
- Halton Multicultural Centre
- Herbal Magic
- H&R Block
- Kinetic Konnection
- Medical Centre Dr. Antowan
- Rx Relaxology Beauty and Spa
- Optomotrist Dr. Trent Ujimoto
- Oxford Learning Centre
- Roxy's Burger Plus

- Starbucks
- Suko Thai Restaurant
- Tako Japanese Sushi
- Town Centre Cleaners

- Smoke & Variety

- Turtle Jacks
- Water Express
- Wendel Clark's Sports Bar
- Williams Coffee Pub
- Yuk Yuk's