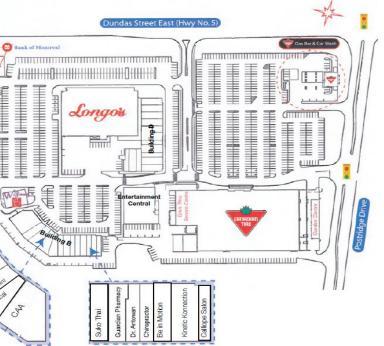

The Iroquois Ridge Shopping Centre is an open, community, retail centre, anchored by a Longo's grocery store and Canadian Tire. Included in the mix of 32 tenants are Starbucks, Williams Coffee, Bank of Montreal (BMO) and Turtle Jack's.

Located within 1km are Wal-Mart, Winners, HomeSense, Great Canadian Superstore, and LCBO. Retailers that would fit well in to the co-tenancy mix are encouraged to inquire. Most retail uses are permitted. This corner location has over 1,200 parking spaces, three points of access and it fronts two illuminated, signalized intersections.

#### Available Space:

| Unit | Size     | Net Rent    | (TMI 2011)  |
|------|----------|-------------|-------------|
| D1*  | 2,293 sf | \$31.00 psf | \$10.95 psf |
| D2*  | 1,285 sf | \$29.00 psf | \$10.95 psf |
| D12  | 1,886 sf | \$28.00 psf | \$10.95 psf |
| D14  | 1,988 sf | \$25.00 psf | \$10.95 psf |

\* D1 & D2 Contiguous space: 3,578 sf at \$30.00 psf net rent. Inducements Available Beyond As-Is Condition.

#### **Current Tenants:**

- Be In Motion Physiotherapy
- Beauty Supply Outlet (The)
- Berlin Nightclub
- BMO
- Canadian Automobile Assoc. CAA
- Calliope Salon
- Childrens Dentist
- Duelling Pianos
- Dundas Chiropractic Dr. Giesler
- Guardian Pharmacy
- Guitar World
- Halton Multicultural Centre
- Herbal Magic
- H&R Block
- Kinetic Konnection
- Medical Centre Dr. Antowan
- Rx Relaxology Beauty and Spa
- Optomotrist Dr. Trent Ujimoto
- Oxford Learning Centre
- Roxy's Burger Plus

- Starbucks
- Suko Thai Restaurant
- Tako Japanese Sushi
- Town Centre Cleaners

- Smoke & Variety

- Turtle Jacks
- Water Express
- Wendel Clark's Sports Bar
- Williams Coffee Pub
- Yuk Yuk's