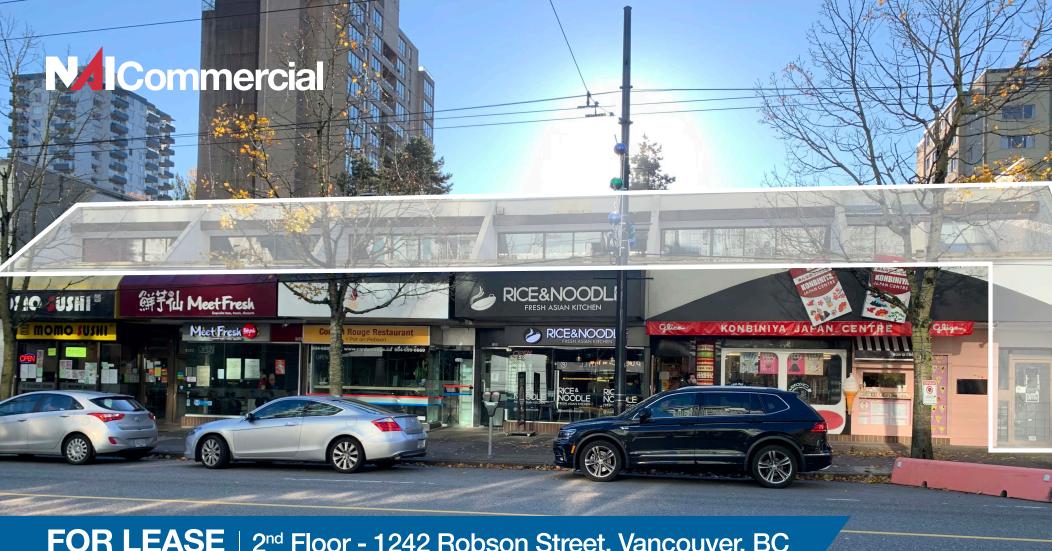

# FOR LEASE | 2<sup>nd</sup> Floor - 1242 Robson Street, Vancouver, BC

## Location

1242 Robson Street is located in the West End situated between Bute and Jervis Street on the South side of the street. The building is surrounded by an array of restaurants, shops, amenities and transit.