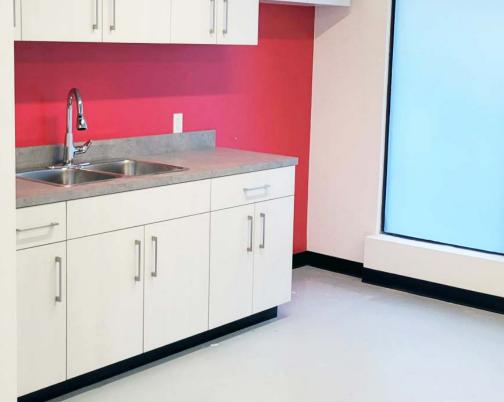

- Open concept space, built out with half walls creating two separate open space areas, one meeting room/large office, kitchenette and in-suite washrooms
- Private tenant exclusive patios on both North and South sides
- Abundant natural light throughout suite with rooftop skylights and large windows