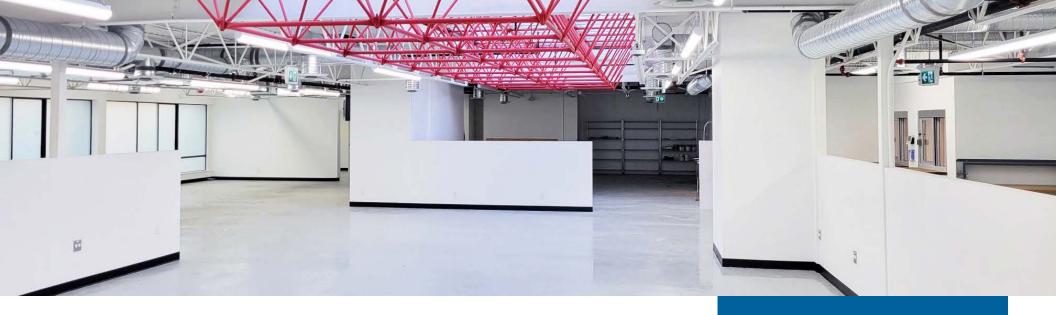

## **Property Highlights:**

This is a rare opportunity to lease a unique retail/office space along the amenityrich Robson Street. The space is open concept with a rooftop sky-light for ample natural light and exposed ceilings.

### Features

- ▶ Rare full floor retail/office opportunity
- Prominent Robson Street signage and access
- Brand new improvements, including exposed ceilings, polished concrete floors, LED lighting
- ▶ HVAC distribution

- Open concept space, built out with half walls creating two separate open space areas, one meeting room/large office, kitchenette and in-suite washrooms
- Private tenant exclusive patios on both North and South sides
- Abundant natural light throughout suite with rooftop skylights and large windows