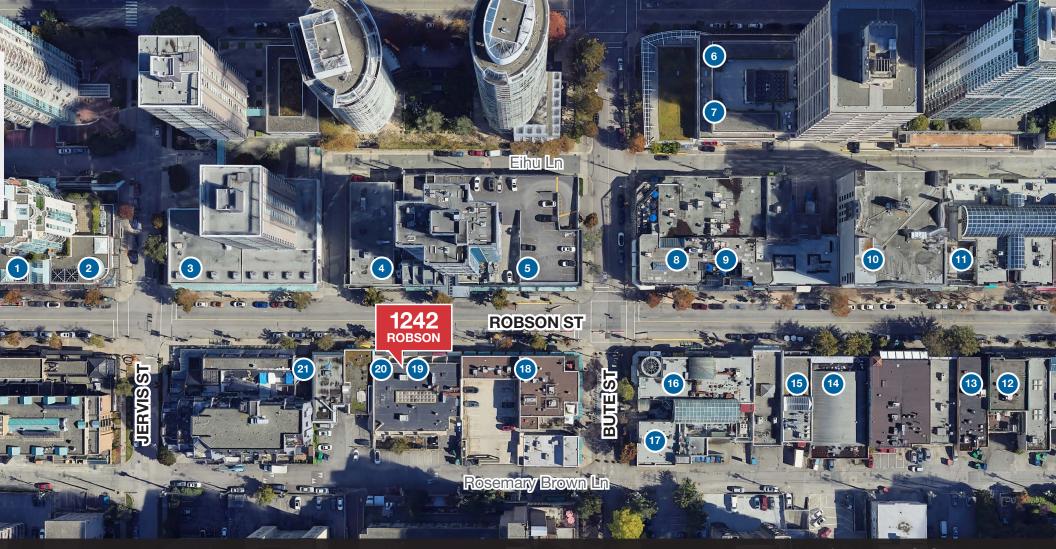

## Location

1242 Robson Street is located in the West End situated between Bute and Jervis Street on the South side of the street. The building is surrounded by an array of restaurants, shops, amenities and transit.

#### **Zoning**

DD (Downtown District)

- 1. Ramen Danbo
- Hannam Supermarket
- 3. Tim Hortons
- Shenanigans on Robson
- Scotiabank
- 6. JJ Bean Coffee Roasters
- 7. BCLIQUOR

- 8. Earls Kitchen + Bar
- 9. London Drugs
- 10. Roots
- 11. Ladurée
- 12. Kosoo Korean
- 13. Zefferelli's Spaghetti Joint
- 14. New Balance Robson

- 15. Paul Restaurant, Café and Bakery
- 16. Freshslice Pizza
- 17. Breka Bakery & Café
- 18. The Candy Room
- 19. Rice and Noodle
- 20. Konbiniya Japanese Centre
- 21. Hello Kitty Cafe

100 RIDER'S PARADISE