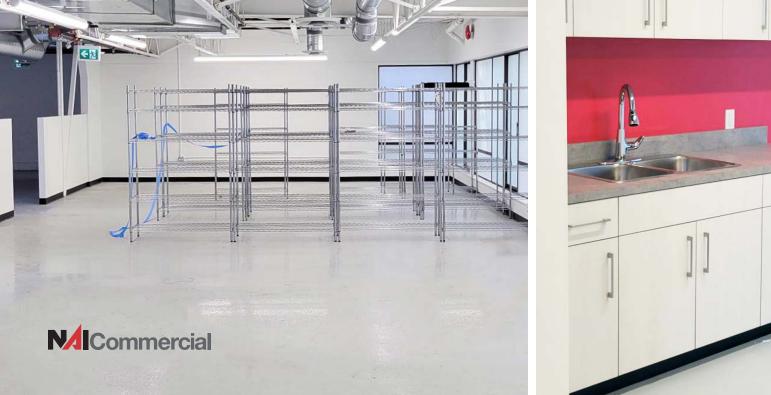

- Open concept space, built out with half walls creating two separate open space areas, one meeting room/large office, kitchenette and in-suite washrooms
- Private tenant exclusive patios on both North and South sides
- Abundant natural light throughout suite with rooftop skylights and large windows