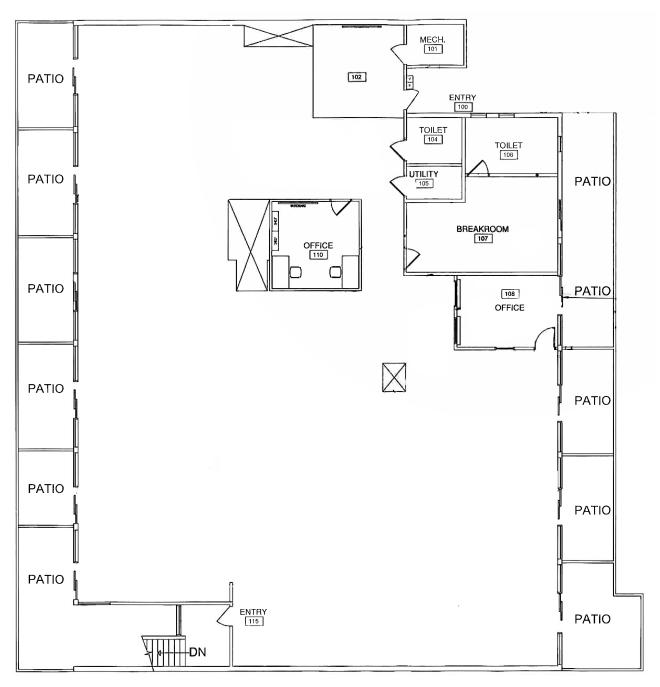

### Features

- ▶ Rare full floor retail/office opportunity
- Prominent Robson Street signage and access
- Brand new improvements, including exposed ceilings, polished concrete floors, LED lighting
- ▶ HVAC distribution

- Open concept space, built out with half walls creating two separate open space areas, one meeting room/large office, kitchenette and in-suite washrooms
- Private tenant exclusive patios on both North and South sides
- Abundant natural light throughout suite with rooftop skylights and large windows

#### Size

6,715 SF