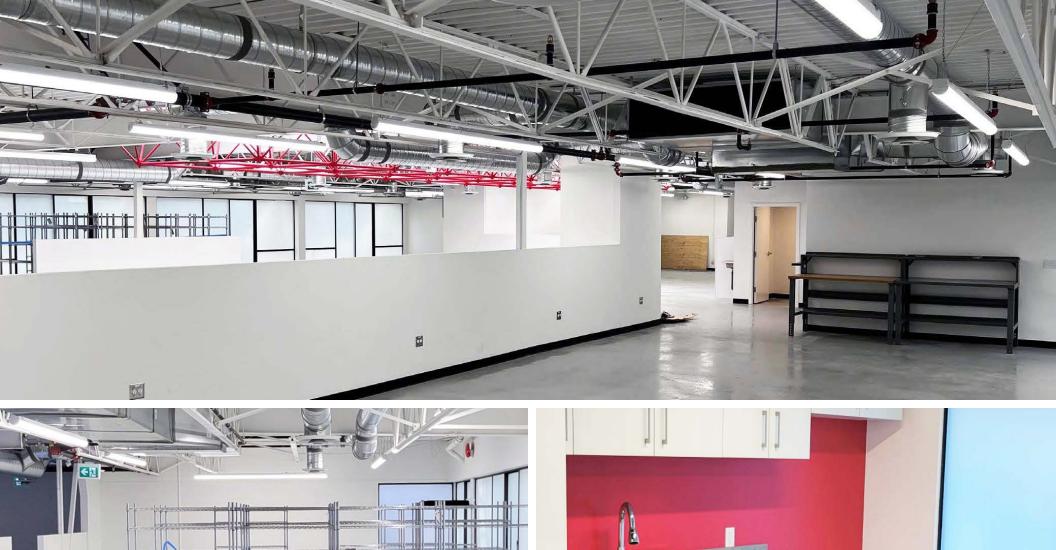

## **Property Highlights:**

This is a rare opportunity to lease a unique retail/office space along the amenityrich Robson Street. The space is open concept with a rooftop sky-light for ample natural light and exposed ceilings.

### Features

- ▶ Rare full floor retail/office opportunity
- Prominent Robson Street signage and access
- Brand new improvements, including exposed ceilings, polished concrete floors, LED lighting
- ▶ HVAC distribution

- Open concept space, built out with half walls creating two separate open space areas, one meeting room/large office, kitchenette and in-suite washrooms
- Private tenant exclusive patios on both North and South sides
- Abundant natural light throughout suite with rooftop skylights and large windows