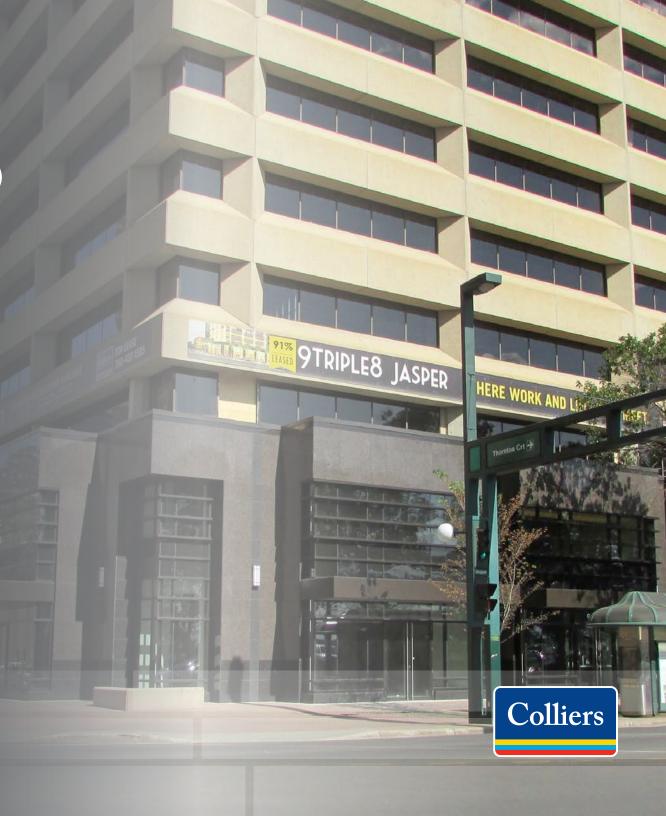

# 9TRIPLE8 JASPER

NEW SHOWSUITE NOW AVAILABLE!

## HIGHLIGHTS

Perfectly situated in between the tranquil river valley and the thriving downtown core, 9Triple8 Jasper is downtown Edmonton's newly transformed office tower.

- LEED Gold EB (Existing Building) certification standards with upgraded systems that reduce operating costs for tenants
- > 94% leased, with only 9,400 SF office space remaining available for lease
- > Situated within walking distance to abundant parking options within the building and immediate area
- Within two blocks of 100th Street ETS Transit Station and a short walk from Churchill LRT Station
- > Redeveloped to include convenient amenities and create an appealing work environment boasting impressive views of the river valley
- Surrounded by lush parks, the city's trail system, and the beautiful Edmonton river valley