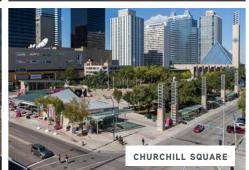

### **ATTRACTIONS**

- > Churchill Square
- > Ice District
- > Art Gallery of Alberta
- > Royal Alberta Museum