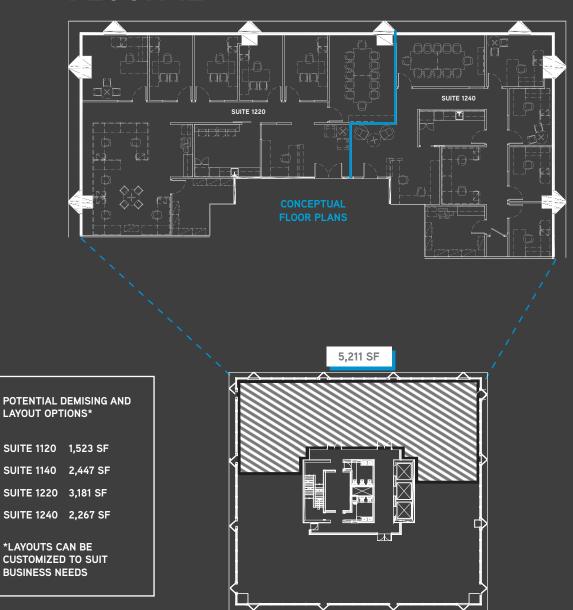

#### **AREA**

- > Floor 11: 1,523 SF (showsuite), 2,447 SF (raw space) Up to 3,970 SF of contiguous space
- > Floor 12: 5,211 SF (demisable)

### FLOOR 12