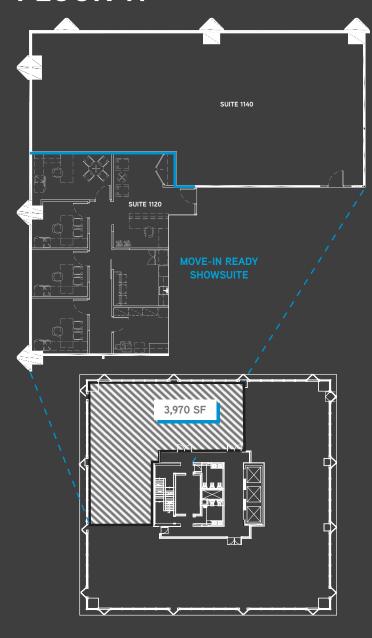

#### **AREA**

- > Floor 11: 1,523 SF (showsuite), 2,447 SF (raw space) Up to 3,970 SF of contiguous space
- > Floor 12: 5,211 SF (demisable)

### FLOOR 11