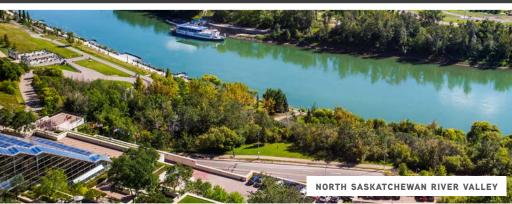

## HIGHLIGHTS

Perfectly situated in between the tranquil river valley and the thriving downtown core, 9Triple8 Jasper is downtown Edmonton's newly transformed office tower.

- LEED Gold EB (Existing Building) certification standards with upgraded systems that reduce operating costs for tenants
- > 94% leased, with only 9,400 SF office space remaining available for lease
- > Situated within walking distance to abundant parking options within the building and immediate area
- Within two blocks of 100th Street ETS Transit Station and a short walk from Churchill LRT Station
- > Redeveloped to include convenient amenities and create an appealing work environment boasting impressive views of the river valley
- Surrounded by lush parks, the city's trail system, and the beautiful Edmonton river valley