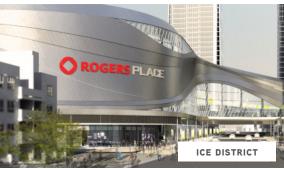

### **ATTRACTIONS**

- > Churchill Square
- > Ice District
- > Art Gallery of Alberta
- > Royal Alberta Museum