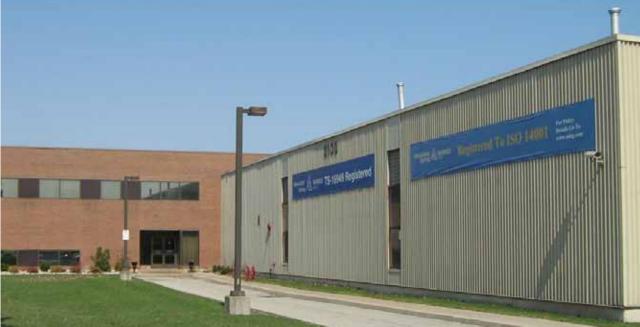

# FOR SALE

### 3100 MAINWAY BURLINGTON, ONTARIO

LOCATION: Located on the South side of Mainway, just East of Guelph Line

#### **DETAILS**:

- Area: 168,400 sf
  Office: 23,000 sf
  Warehouse: 145,400 sf
  Lot Area: 12 acres
  Clear Height: 20'
- Zoning: GE I
- Electrical: 2000 KVA
- Price: \$7,000,000.00

#### **FEATURES:**

- Various shipping doors located on the South side of building, which include interior flat bed truck wells, dock level and ramped drive in doors
- Cost effective manufacturing space with a 7.5 ton crane
- Ample parking and outside storage