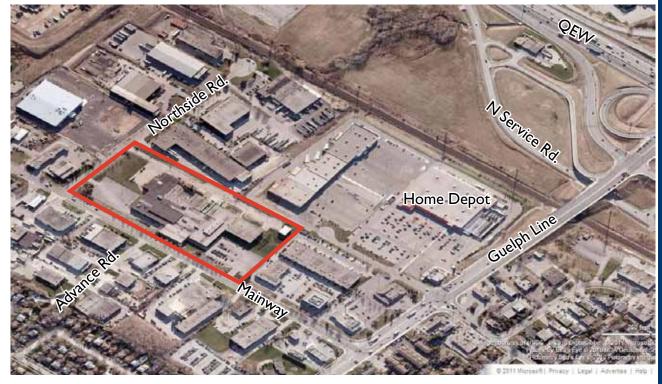

### 3100 MAINWAY BURLINGTON, ONTARIO

LOCATION: Located on the South side of Mainway, just East of Guelph Line