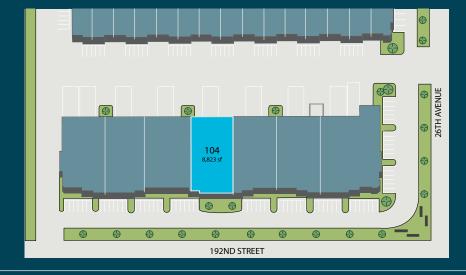

#### **AVAILABLE UNITS**

| Unit 104 | 8,823 sf          |
|----------|-------------------|
| Unit 105 | <del>Leased</del> |
| Unit 106 | Sold              |