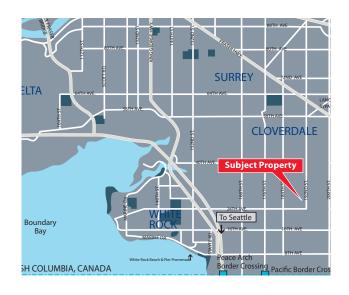

#### **LOCATION**

The subject property is situated on the southwest corner of 192nd Street and 26th Avenue in the Campbell Heights Industrial area. The Latimer Lake Business Centre is located in southeast Surrey offering excellent accessibility to Highway 10, Highway 15, Highway 99 and the US border.