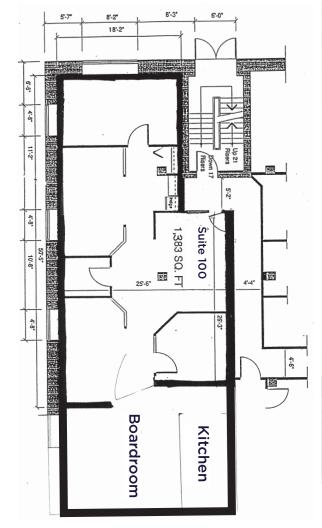

|                  | <b>Suite 101 -</b> 3 Surface parking stalls at \$130 per stall per month                                              |
| Lease Rate:        | \$14.00 PER SF                                                        |                  |                                                                                                                       |
|                    |                                                                       |                  | Suite 103 - 2 Surface parking                                                                                         |

Suite 103 - 2 Surface parking stalls at \$130 per stall per month

**Suite 401 -** 4 Surface parking stalls at \$130 per stall per month

#### AERIAL



### SUITE 100 | FLOOR PLAN





## SUITE 101 | FLOOR PLAN





# SUITE 103 | FLOOR PLAN





### SUITE 401 | FLOOR PLAN







**Dustin Bateyko** Partner

780 702 4257 dustin.bateyko@cwedm.com

Cushman & Wakefield Edmonton is independently owned and operated / A Member of the Cushman & Wakefield Alliance. No warranty or representation, express or implied, is made to the accuracy or completeness of the information contained herein, and same is submitted subject to errors, omissions, change of price, rental or other conditions, withdrawal without notice, and to any special listing conditions imposed by the property owner(s). As applicable, we make no representation as to the condition of the property (or properties) in question. April 2025