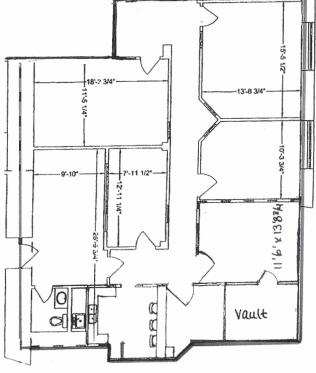

Suite 101 -</b> 3 Surface parking stalls at \$130 per stall per month                                              |
| Lease Rate:        | \$14.00 PER SF                                                        |                  |                                                                                                                       |
|                    |                                                                       |                  | Suite 103 - 2 Surface parking                                                                                         |

Suite 103 - 2 Surface parking stalls at \$130 per stall per month

**Suite 401 -** 4 Surface parking stalls at \$130 per stall per month

#### AERIAL



### SUITE 100 | FLOOR PLAN





## SUITE 101 | FLOOR PLAN





# SUITE 103 | FLOOR PLAN





### SUITE 401 | FLOOR PLAN







**Dustin Bateyko** Partner

780 702 4257 dustin.bateyko@cwedm.com

Cushman & Wakefield Edmonton is independently owned and operated / A Member of the Cushman & Wakefield Alliance. No warranty or representation, express or implied, is made to the accuracy or completeness of the information contained herein, and same is submitted subject to errors, omissions, change of price, rental or other conditions, withdrawal without notice, and to any special listing conditions imposed by the property owner(s). As applicable, we make no representation as to the condition of the property (or properties) in question. April 2025