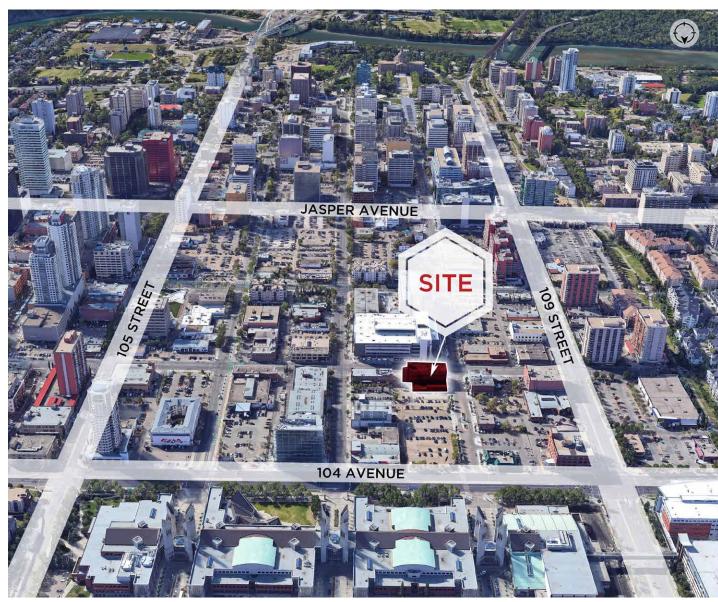

|                  | <b>Suite 101 -</b> 3 Surface parking stalls at \$130 per stall per month                                              |
| Lease Rate:        | \$14.00 PER SF                                                        |                  |                                                                                                                       |
|                    |                                                                       |                  | Suite 103 - 2 Surface parking                                                                                         |

Suite 103 - 2 Surface parking stalls at \$130 per stall per month

**Suite 401 -** 4 Surface parking stalls at \$130 per stall per month

#### AERIAL



### SUITE 100 | FLOOR PLAN





## SUITE 101 | FLOOR PLAN





# SUITE 103 | FLOOR PLAN





### SUITE 401 | FLOOR PLAN







**Dustin Bateyko** Partner

780 702 4257 dustin.bateyko@cwedm.com

Cushman & Wakefield Edmonton is independently owned and operated / A Member of the Cushman & Wakefield Alliance. No warranty or representation, express or implied, is made to the accuracy or completeness of the information contained herein, and same is submitted subject to errors, omissions, change of price, rental or other conditions, withdrawal without notice, and to any special listing conditions imposed by the property owner(s). As applicable, we make no representation as to the condition of the property (or properties) in question. April 2025