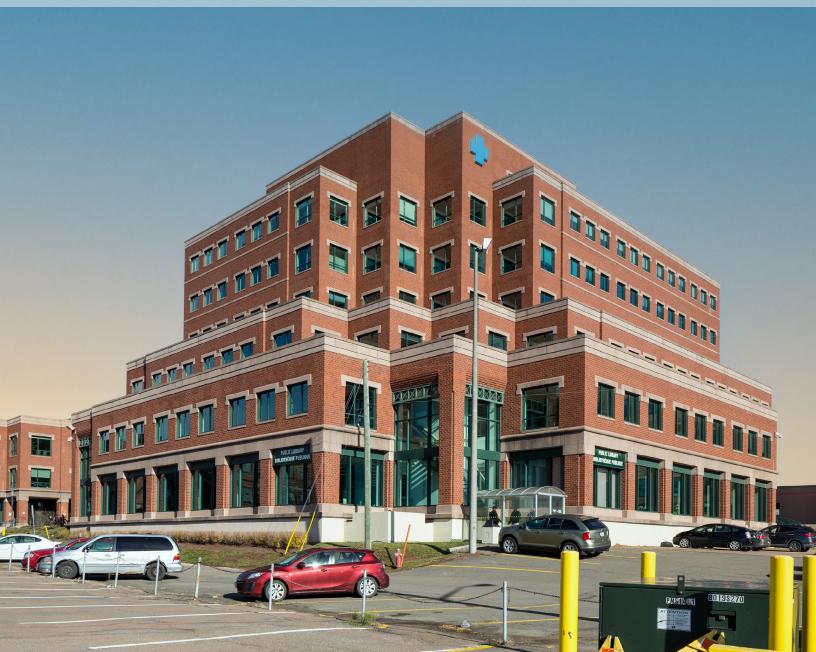

# Blue Cross Centre

644 MAIN STREET, MONCTON, NEW BRUNSWICK

Class A Office & Ground Floor Commercial

### **Property Overview**

Located on Main Street, in the heart of downtown Moncton, Blue Cross Centre is one of the most iconic and preeminent places to do business in the Atlantic region. The centre is home to a strong mix of tenants, who enjoy the easy access to amenities, great location and the professional management of the complex.

The available vacancies are ready for tenant customization with excellent views and exposure, high ceilings and plenty of natural light.

**Building Name**: Blue Cross Centre

Civic Address: 644 Main Street.