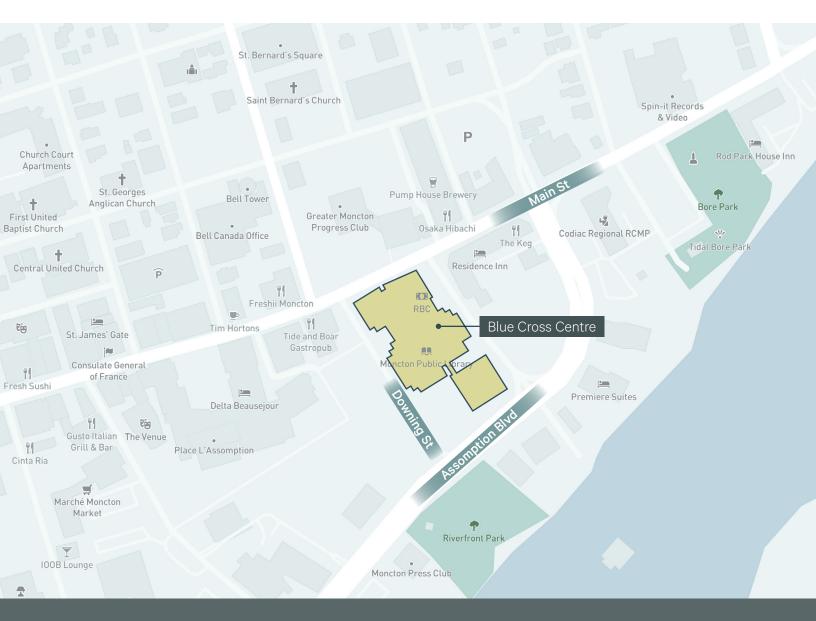

Located in the Moncton Business District and connected to the downtown pedway, provides tenants easy access to not only restaurants and other services but also a short walk to nearby hotels. The pedway is also connected directly to the Moncton City Hall.

### **Area Overview**

#### Space available in Class A downtown office tower

SURROUNDED BY A WEALTH OF RESTAURANTS AND RETAIL AMENITIES

UNDERGROUND AND SURFACE PARKING AVAILABLE & ON BUS ROUTE

UNMATCHED SIGNAGE OPPORTUNITIES

ACCESS TO NEARBY RIVERFRONT PARK AND TRAILS