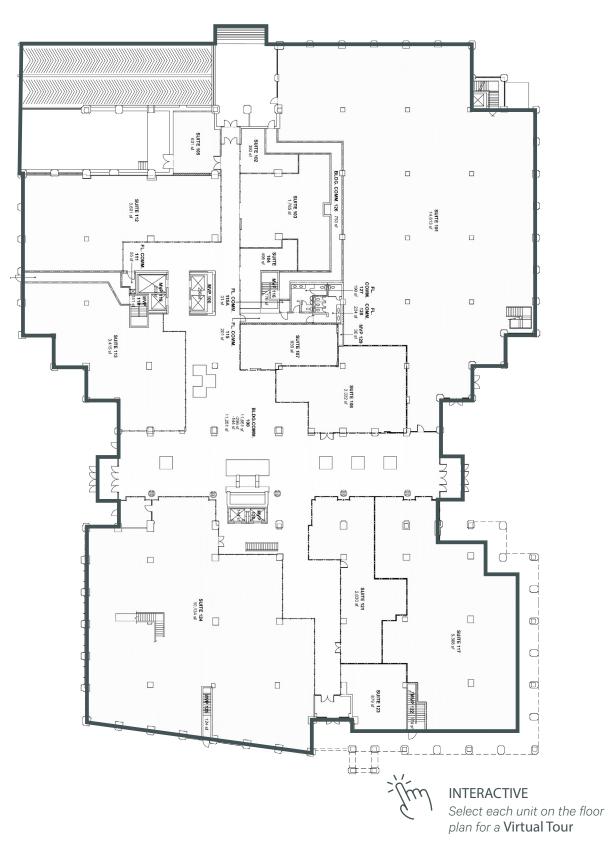

(Commercial / Office):

Unit 102 - 418 SF Unit 107 - 1,064 SF Unit 123 - 977 SF

## Floorplan

MAIN FLOOR | 418 - 1,064 SF

**FOR LEASE** 