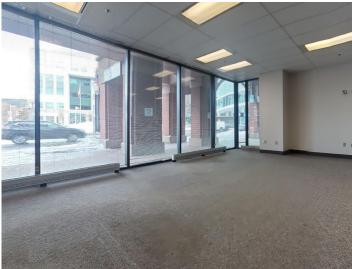

wick

**Location**: Downtown

Class: A

**Net Rent**: \$18.00 / SF

**Additional Rent:** With Cleaning:

(estimated 2024) Operating Cost: \$10.97 / SF

Property Tax: \$7.57 / SF

Without Cleaning:

Operating Cost: \$9.42 / SF Property Tax: \$7.57 / SF Year Built: 1988

Renovated: 2006

Parking: Underground & Surface Available

Parking Ratio: 1:1,000 SF

**Pedway**: Connected to City Hall

Availability: Main Floor

(Commercial / Office):

Unit 102 - 418 SF Unit 107 - 1,064 SF Unit 123 - 977 SF

### **Area Overview**



#### Space available in Class A downtown office tower



SURROUNDED BY A WEALTH OF RESTAURANTS AND RETAIL AMENITIES



UNDERGROUND AND SURFACE PARKING AVAILABLE & ON BUS ROUTE



UNMATCHED SIGNAGE OPPORTUNITIES



ACCESS TO NEARBY RIVERFRONT PARK AND TRAILS

## **Photos**













## Floorplan

MAIN FLOOR | 418 - 1,064 SF





**FOR LEASE** 

#### **Blue Cross Centre**

644 MAIN STREET, MONCTON, NEW BRUNSWICK

#### FOR MORE INFORMATION, PLEASE CONTACT:

#### Sandra Paquet

Senior Sales Associate 506 386 3447 sandra.paquet@cbre.com

**CBRE** 

This disclaimer shall apply to CBRE Limited, Real Estate Brokerage, and to all other divisions of the Corporation; to include all employees and independent contractors ("CBRE"). The information set out herein, including, without limitation, any projections, images, opinions, assumptions and estimates obtained from third parties (the "Information") has not been verified by CBRE, and CBRE does not represent, warrant or guarantee the accuracy, correctness and completeness of the Information. CBRE does not accept or assum