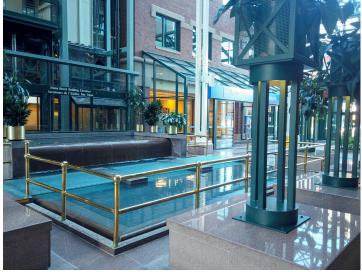

**Location**: Downtown

Class: A

**Net Rent**: \$18.00 / SF

**Additional Rent:** With Cleaning:

(estimated 2024) Operating Cost: \$10.97 / SF

Property Tax: \$7.57 / SF

Without Cleaning:

Operating Cost: \$9.42 / SF Property Tax: \$7.57 / SF Year Built: 1988

Renovated: 2006

Parking: Underground & Surface Available

Parking Ratio: 1:1,000 SF

**Pedway**: Connected to City Hall

Availability: Main Floor

(Commercial / Office):

Unit 102 - 418 SF Unit 107 - 1,064 SF Unit 123 - 977 SF

### **Area Overview**



#### Space available in Class A downtown office tower



SURROUNDED BY A WEALTH OF RESTAURANTS AND RETAIL AMENITIES



UNDERGROUND AND SURFACE PARKING AVAILABLE & ON BUS ROUTE



UNMATCHED SIGNAGE OPPORTUNITIES



ACCESS TO NEARBY RIVERFRONT PARK AND TRAILS

## **Photos**













## Floorplan

MAIN FLOOR | 418 - 1,064 SF





**FOR LEASE** 

#### **Blue Cross Centre**

644 MAIN STREET, MONCTON, NEW BRUNSWICK

#### FOR MORE INFORMATION, PLEASE CONTACT:

#### Sandra Paquet

Senior Sales Associate 506 386 3447 sandra.paquet@cbre.com

**CBRE** 

This disclaimer shall apply to CBRE Limited, Real Estate Brokerage, and to all other divisions of the Corporation; to include all employees and independent contractors ("CBRE"). The information set out herein, including, without limitation, any projections, images, opinions, assumptions and estimates obtained from third parties (the "Information") has not been verified by CBRE, and CBRE does not represent, warrant or guarantee the accuracy, correctness and completeness of the Information. CBRE does not accept or assume an