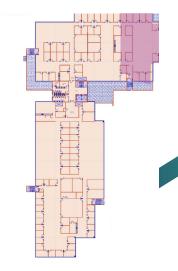

### MAIN FLOOR

\*Furniture not included

FLOOR PLAN KEY PLAN

SUITE 210: 8,200 SF

### FLOOR PLAN

SUITE 240:2,469 SF