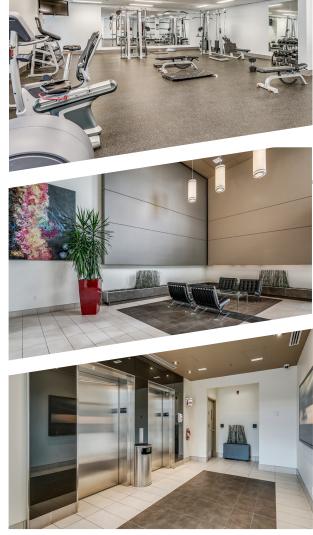

### LEASE

# 1 2 0 0

## 59 AVENUE SE

Calgary, AB



+ Year Built: + Space Available:

2009 +Operating Costs:

Suite 210: 8,200 SF \$15.11 per SF Suite 210: Immediately Suite 240: 2,469 SF

Suite 240: Immediately

+ Available:

+ Basic Rent: + Parking Ratio: + Parking Rate:

Market Underground: 1:783 SF Underground:\$75/month

### PROPERTY HIGHLIGHTS



"A" Class suburban office building



Short drive to Deerfoot Meadows Shopping Centre retail amenities



Bus route #72 and 75 located in front of the building



Potential for building and podium signage



Fitness centre available for tenant use

### MAIN FLOOR





\*Furniture not included

FLOOR PLAN KEY PLAN

SUITE 210: 8,200 SF









### FLOOR PLAN

SUITE 240:2,469 SF











#### NEARBY AMENITIES



The distances when the production of the spirits of







#### PLEASE CONTACT:

#### STUART WATSON

Senior Vice President +1 403 750 0540 stuart.watson@cbre.com

#### KATIE SAPIEHA

Senior Vice President +1 403 750 0529 katie.sapieha@cbre.com

This disclaimer shall apply to CBRE Limited, Real Estate Brokerage, and to all other divisions of the Corporation; to include all employees and independent contractors ("CBRE"). All references to CBRE Limited herein shall be deemed to include CBRE, Inc. The information set out herein, including, without limitation, any projections, images, opinions, assumptions and estimates obtained from third parties