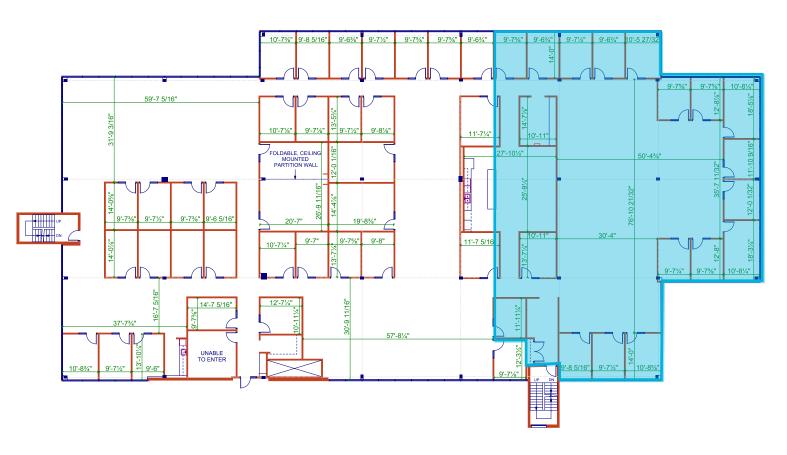

### MAIN FLOOR

\*Furniture not included

FLOOR PLAN KEY PLAN

SUITE 210: 8,200 SF

### FLOOR PLAN

SUITE 240:2,469 SF