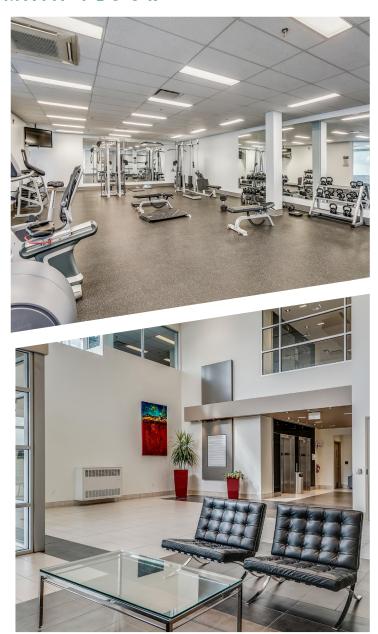

### LEASE

# 1 2 0 0

## 59 AVENUE SE

Calgary, AB



+ Year Built: + Space Available:

2009 +Operating Costs:

Suite 210: 8,200 SF \$15.11 per SF Suite 210: Immediately Suite 240: 2,469 SF

Suite 240: Immediately

+ Available:

+ Basic Rent: + Parking Ratio: + Parking Rate:

Market Underground: 1:783 SF Underground:\$75/month

### PROPERTY HIGHLIGHTS



"A" Class suburban office building



Short drive to Deerfoot Meadows Shopping Centre retail amenities



Bus route #72 and 75 located in front of the building



Potential for building and podium signage



Fitness centre available for tenant use

### MAIN FLOOR





\*Furniture not included

FLOOR PLAN KEY PLAN

SUITE 210: 8,200 SF









### FLOOR PLAN

SUITE 240:2,469 SF











#### NEARBY AMENITIES



The distances when the production of the spirits of







#### PLEASE CONTACT:

#### STUART WATSON

Senior Vice President +1 403 750 0540 stuart.watson@cbre.com

#### KATIE SAPIEHA

Senior Vice President +1 403 750 0529 katie.sapieha@cbre.com

This disclaimer shall apply to CBRE Limited, Real Estate Brokerage, and to all other divisions of the Corporation; to include all employees and independent contractors ("CBRE"). All references to CBRE Limited herein shall be deemed to include CBRE, Inc. The information set out herein, including, without limitation, any projections, images, opinions, assumptions and estimates obtained from third partie