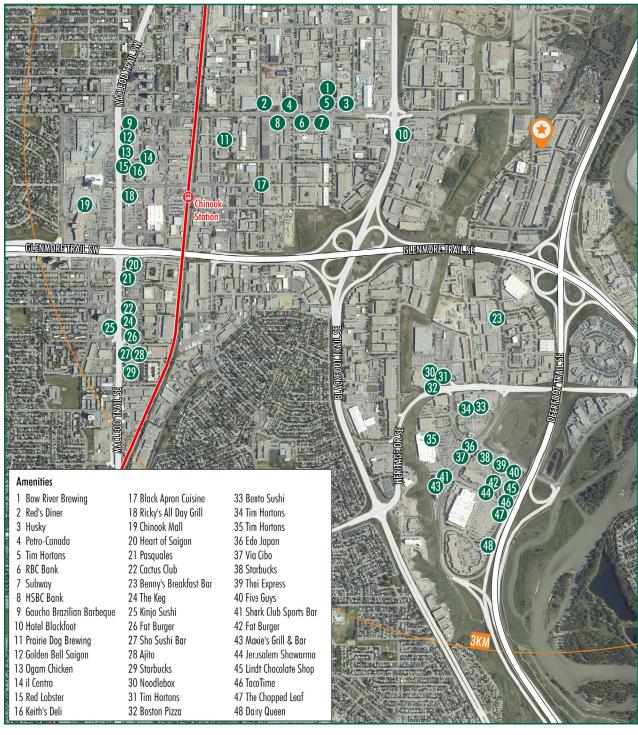

### LEASE

# 1 2 0 0

## 59 AVENUE SE

Calgary, AB



+ Year Built: + Space Available:

2009 +Operating Costs:

Suite 210: 8,200 SF \$15.11 per SF Suite 210: Immediately Suite 240: 2,469 SF

Suite 240: Immediately

+ Available:

+ Basic Rent: + Parking Ratio: + Parking Rate:

Market Underground: 1:783 SF Underground:\$75/month

### PROPERTY HIGHLIGHTS



"A" Class suburban office building



Short drive to Deerfoot Meadows Shopping Centre retail amenities



Bus route #72 and 75 located in front of the building



Potential for building and podium signage



Fitness centre available for tenant use

### MAIN FLOOR





\*Furniture not included

FLOOR PLAN KEY PLAN

SUITE 210: 8,200 SF









### FLOOR PLAN

SUITE 240:2,469 SF











#### NEARBY AMENITIES



The distances when the production of the spirits of







#### PLEASE CONTACT:

#### STUART WATSON

Senior Vice President +1 403 750 0540 stuart.watson@cbre.com

#### KATIE SAPIEHA

Senior Vice President +1 403 750 0529 katie.sapieha@cbre.com

This disclaimer shall apply to CBRE Limited, Real Estate Brokerage, and to all other divisions of the Corporation; to include all employees and independent contractors ("CBRE"). All references to CBRE Limited herein shall be deemed to include CBRE, Inc. The information set out herein, including, without limitation, any projections, images, opinions, assumptions and estimates obtained from third parties (the "Information") has not been verified by CBRE, and CBRE does not represent, warrant or guarantee the accuracy, correctness and completeness of