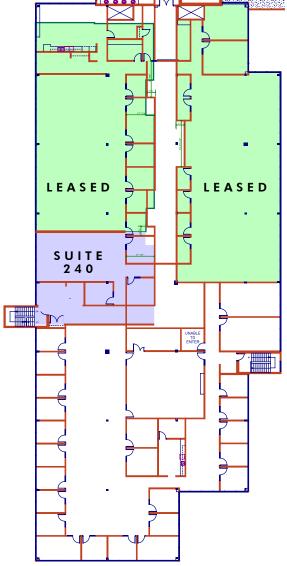

### MAIN FLOOR

\*Furniture not included

FLOOR PLAN KEY PLAN

SUITE 210: 8,200 SF

### FLOOR PLAN

SUITE 240:2,469 SF