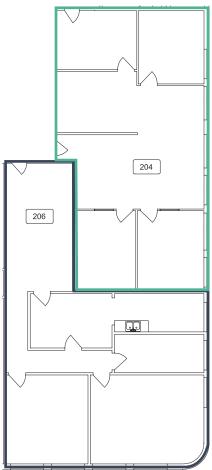

# **Cardinal Building**

- Building and podium signage available
- Conveniently located near 170 Street, 178 Street, Stony Plain Road, Anthony Henday Drive and Yellowhead Trail
- Well maintained property with newer roof, HVAC units and upgraded high efficiency LED lighting in the common area
- Boma Best Certified Building
- Unit 204 boasts 1413 sf of fully buit out office space complete with 5 offices, a reception area and an open concept work space
- Unit 206 offers a fully built out office with 3 offices, a storage room and a kitchenette

**Operating Costs:** 

Base Rent:

Parking:

Available:

Jason Gardner Vice President +1 780 429 7569 jason.gardner@avisonyoung.com

Unit 204 - 1,413 sf

Unit 206 - 1,540 sf

\$10.00 - \$12.00 psf