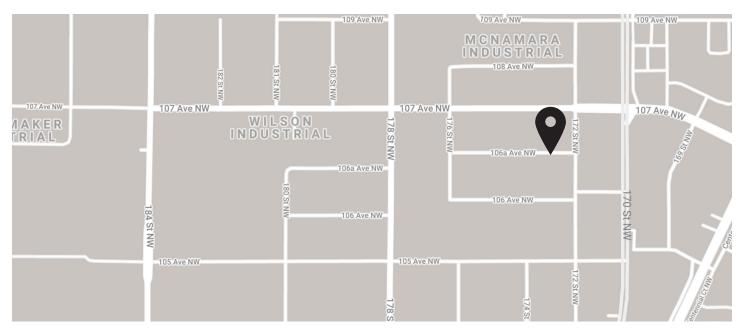

## Office For Lease 17205 106A Ave Edmonton, AB

### 17205 106A Avenue, Edmonton AB

Perfect for Professional Office Users.

Fully built out suites available

Situated with easy access to major

arterials and nearby amenities.

B

**Offering Summary** 

Available Area: