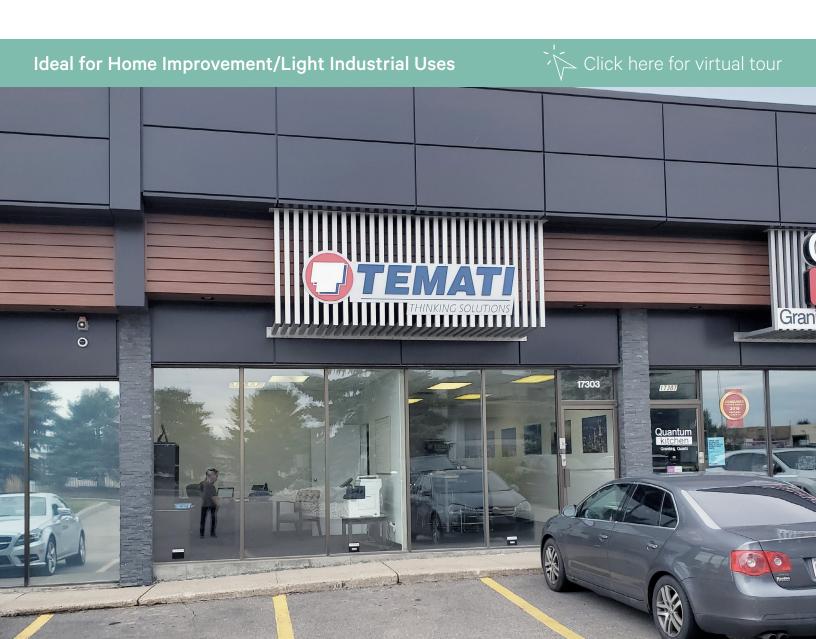

# Office/ Warehouse

Located in Imperial Square

17303 - 105<sup>th</sup> Avenue Edmonton, AB www.cbre.ca

## Imperial Square

Excellent northwest Edmonton location with easy access to 170<sup>th</sup> Street, Mayfield Road, Stony Plain Road, and Yellowhead Trail. Floor to ceiling grid front windows providing excellent natural light in the office area Dock level loading.