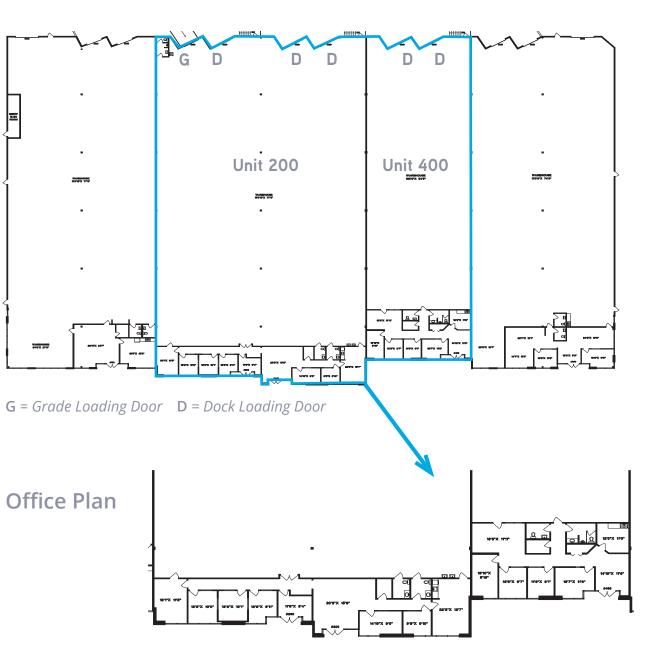

### Loading Doors

- Unit 200
- Three (3) dock loading doors
- One (1) grade loading doors Unit 400
- Two (2) dock loading doors

- Newly renovated office space, with

### Site Plan

( N )

Units 200 & 400 - 26825 56th Avenue, Langley