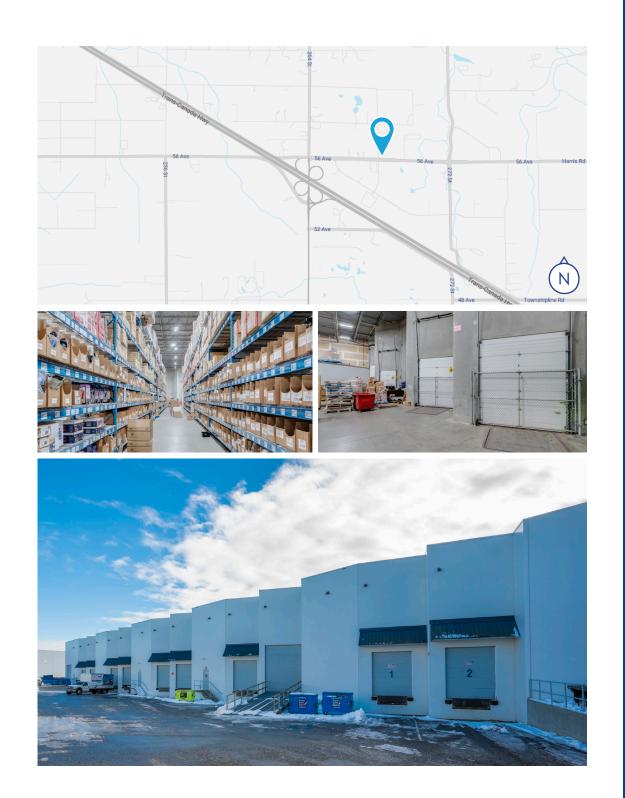

# Property **Overview**

Developed and managed by Beedie, 26825 56<sup>th</sup> Avenue offers future tenants the opportunity to occupy an exceptionally clean, organized, and well-maintained warehouse and office space at the western edge of Gloucester Industrial Estates; with quick accessibility to all areas of Greater Vancouver and the Fraser Valley via Highway 1 at the 264<sup>th</sup> Street interchange.

Both Abbotsford International Airport and the US border are within a short 15-minute drive.

|          | Warehouse<br>(SF) | Office<br>(SF) | Total (SF)* |
|----------|-------------------|----------------|-------------|
| Unit 200 | 21,898            | 1,257          | 23,155      |
| Unit 400 | 9,231             | 1,645          | 10,876      |
| TOTAL    | 31,129            | 2,902          | 34,031      |

### Loading Doors

- Unit 200
- Three (3) dock loading doors
- One (1) grade loading doors Unit 400
- Two (2) dock loading doors

- Newly renovated office space, with