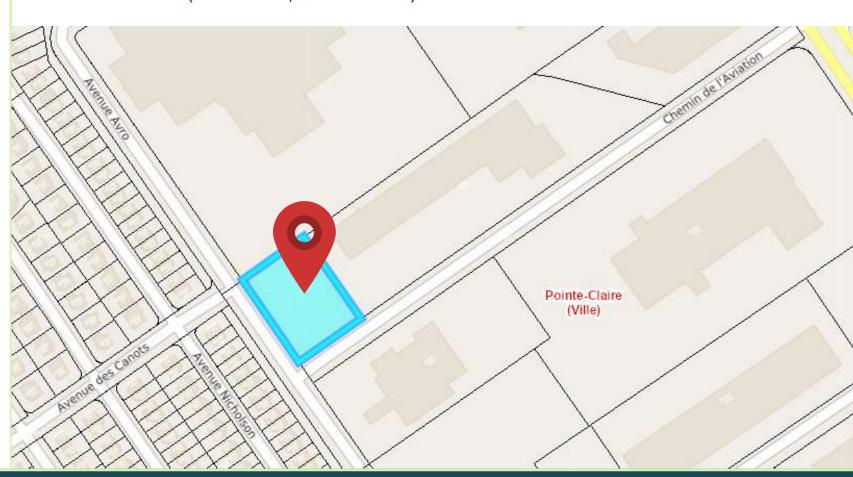

# 315-317 Avenue Avro POINTE-CLAIRE

TRIMONT

#### **ZONING DETAILS**

**ZONE: N25** 