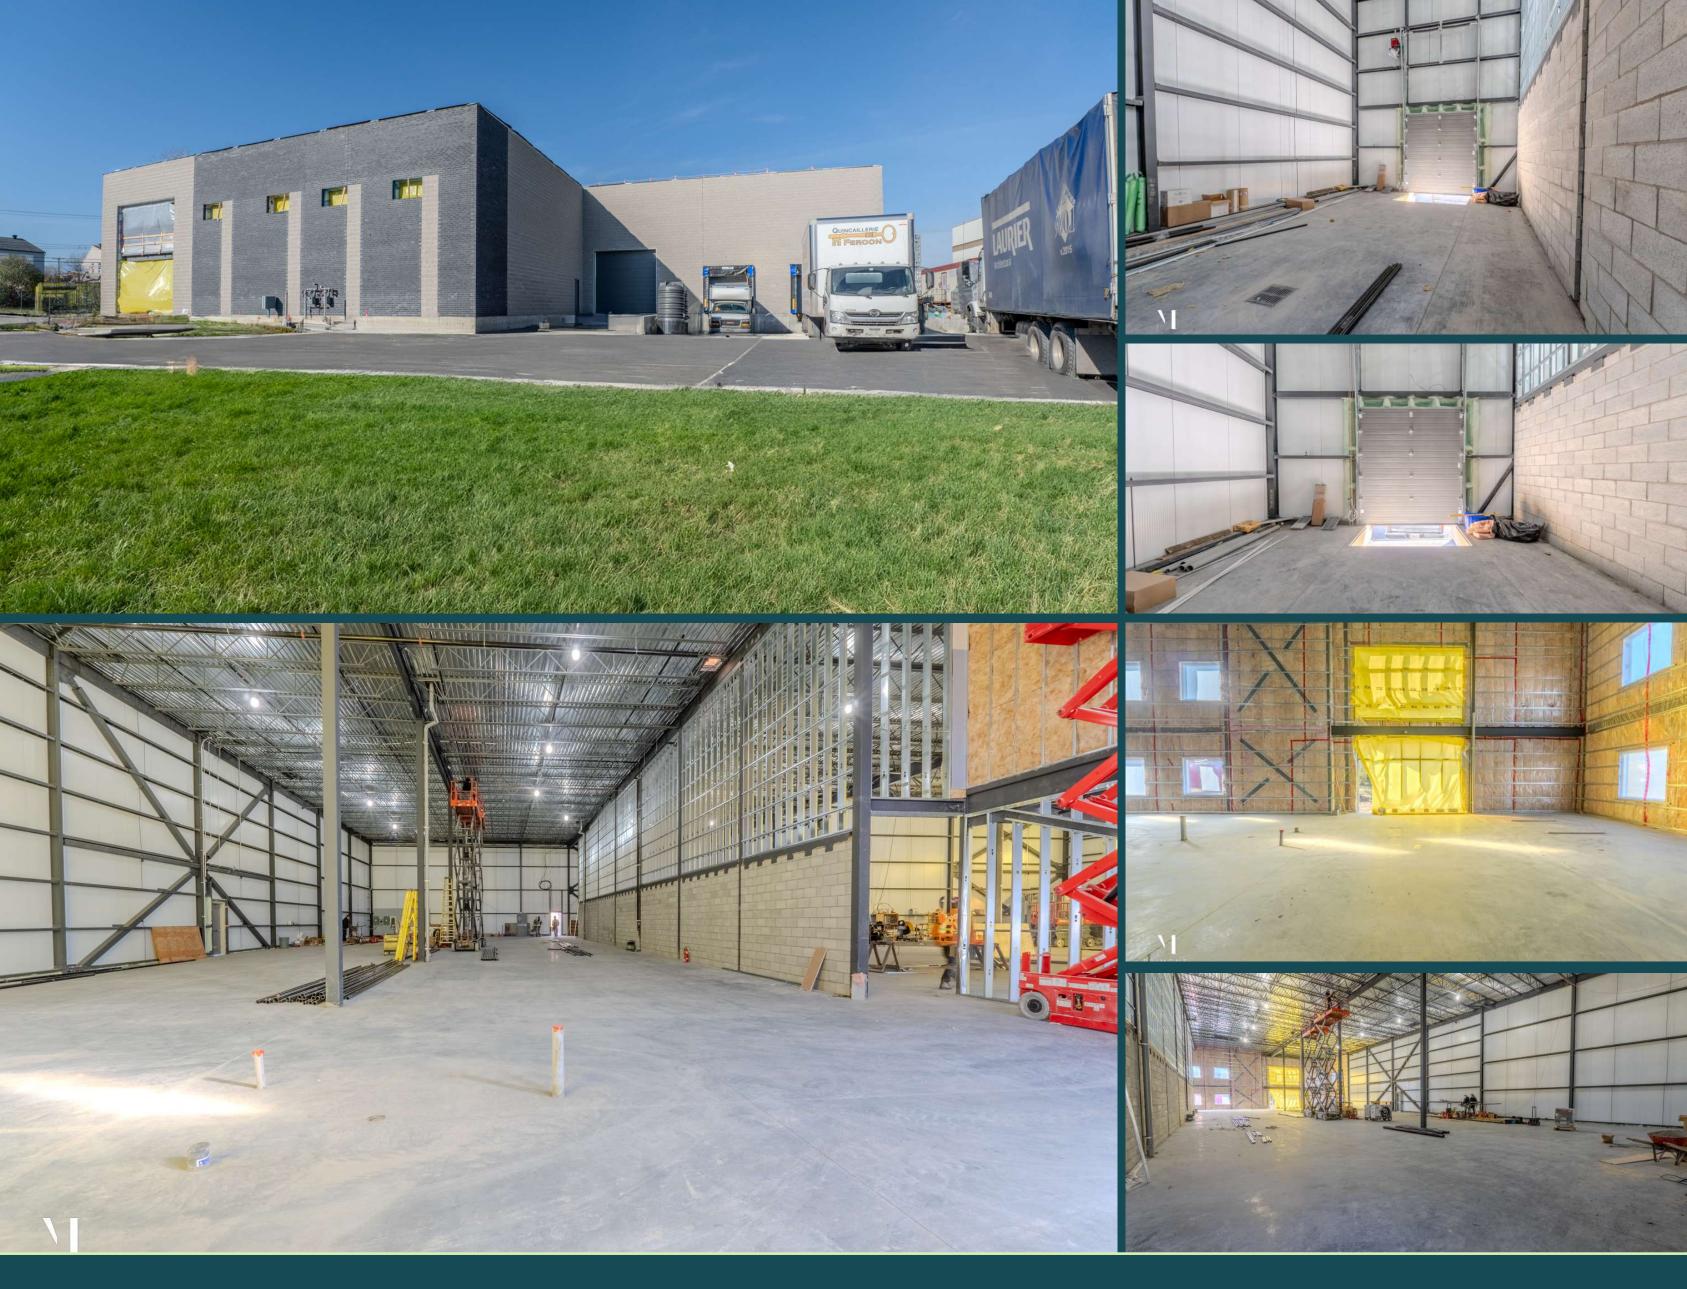

#### ALMOST READY FOR OCCUPANCY

# BUILDING AREA ± 9,808 SQ. FT. OFFICE AREA AS needed CLEAR HEIGHT 24' TRUCK LEVEL DOORS 1 COLUMN SPAN 31' x 29' SPRINKLERS YES OCCUPANCY Q1 2024

#### **FEATURES**

- Situated minutes away from Highways 20 & 40
- Zoning permits various industrial uses including warehousing & distribution, manufacturing, etc.
- Close to amenities such as shopping centers, schools, and parks
- Class A, newly constructed facility.