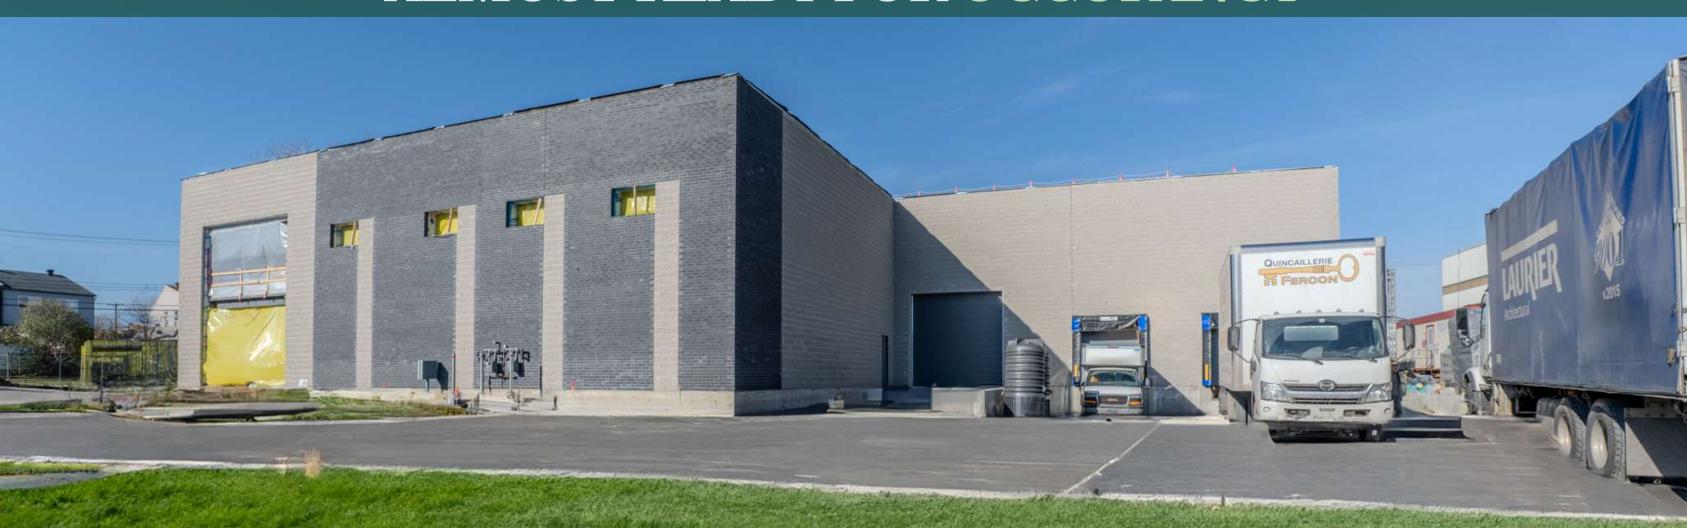

#### ALMOST READY FOR OCCUPANCY

# BUILDING AREA ± 9,808 SQ. FT. OFFICE AREA AS needed CLEAR HEIGHT 24' TRUCK LEVEL DOORS 1 COLUMN SPAN 31' x 29' SPRINKLERS YES OCCUPANCY Q1 2024

#### **FEATURES**

- Situated minutes away from Highways 20 & 40
- Zoning permits various industrial uses including warehousing & distribution, manufacturing, etc.
- Close to amenities such as shopping centers, schools, and parks
- Class A, newly constructed facility.