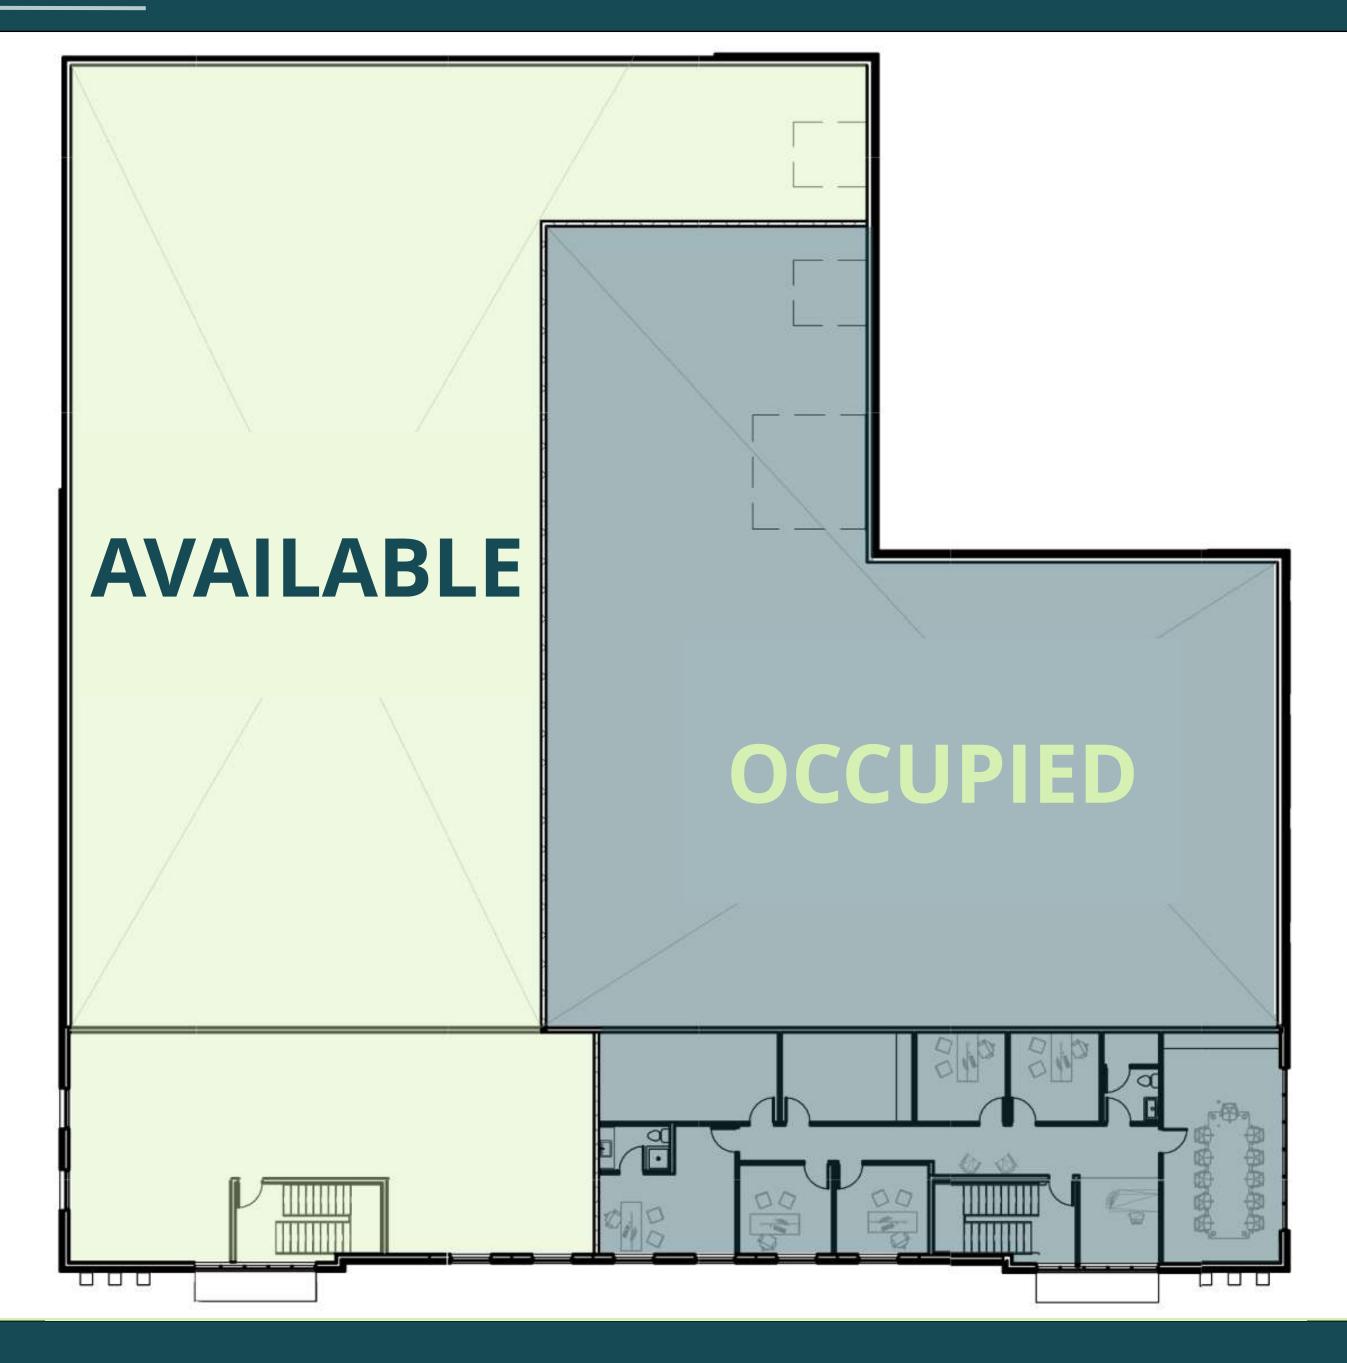

#### ALMOST READY FOR OCCUPANCY

# BUILDING AREA ± 9,808 SQ. FT. OFFICE AREA AS needed CLEAR HEIGHT 24' TRUCK LEVEL DOORS 1 COLUMN SPAN 31' x 29' SPRINKLERS YES OCCUPANCY Q1 2024