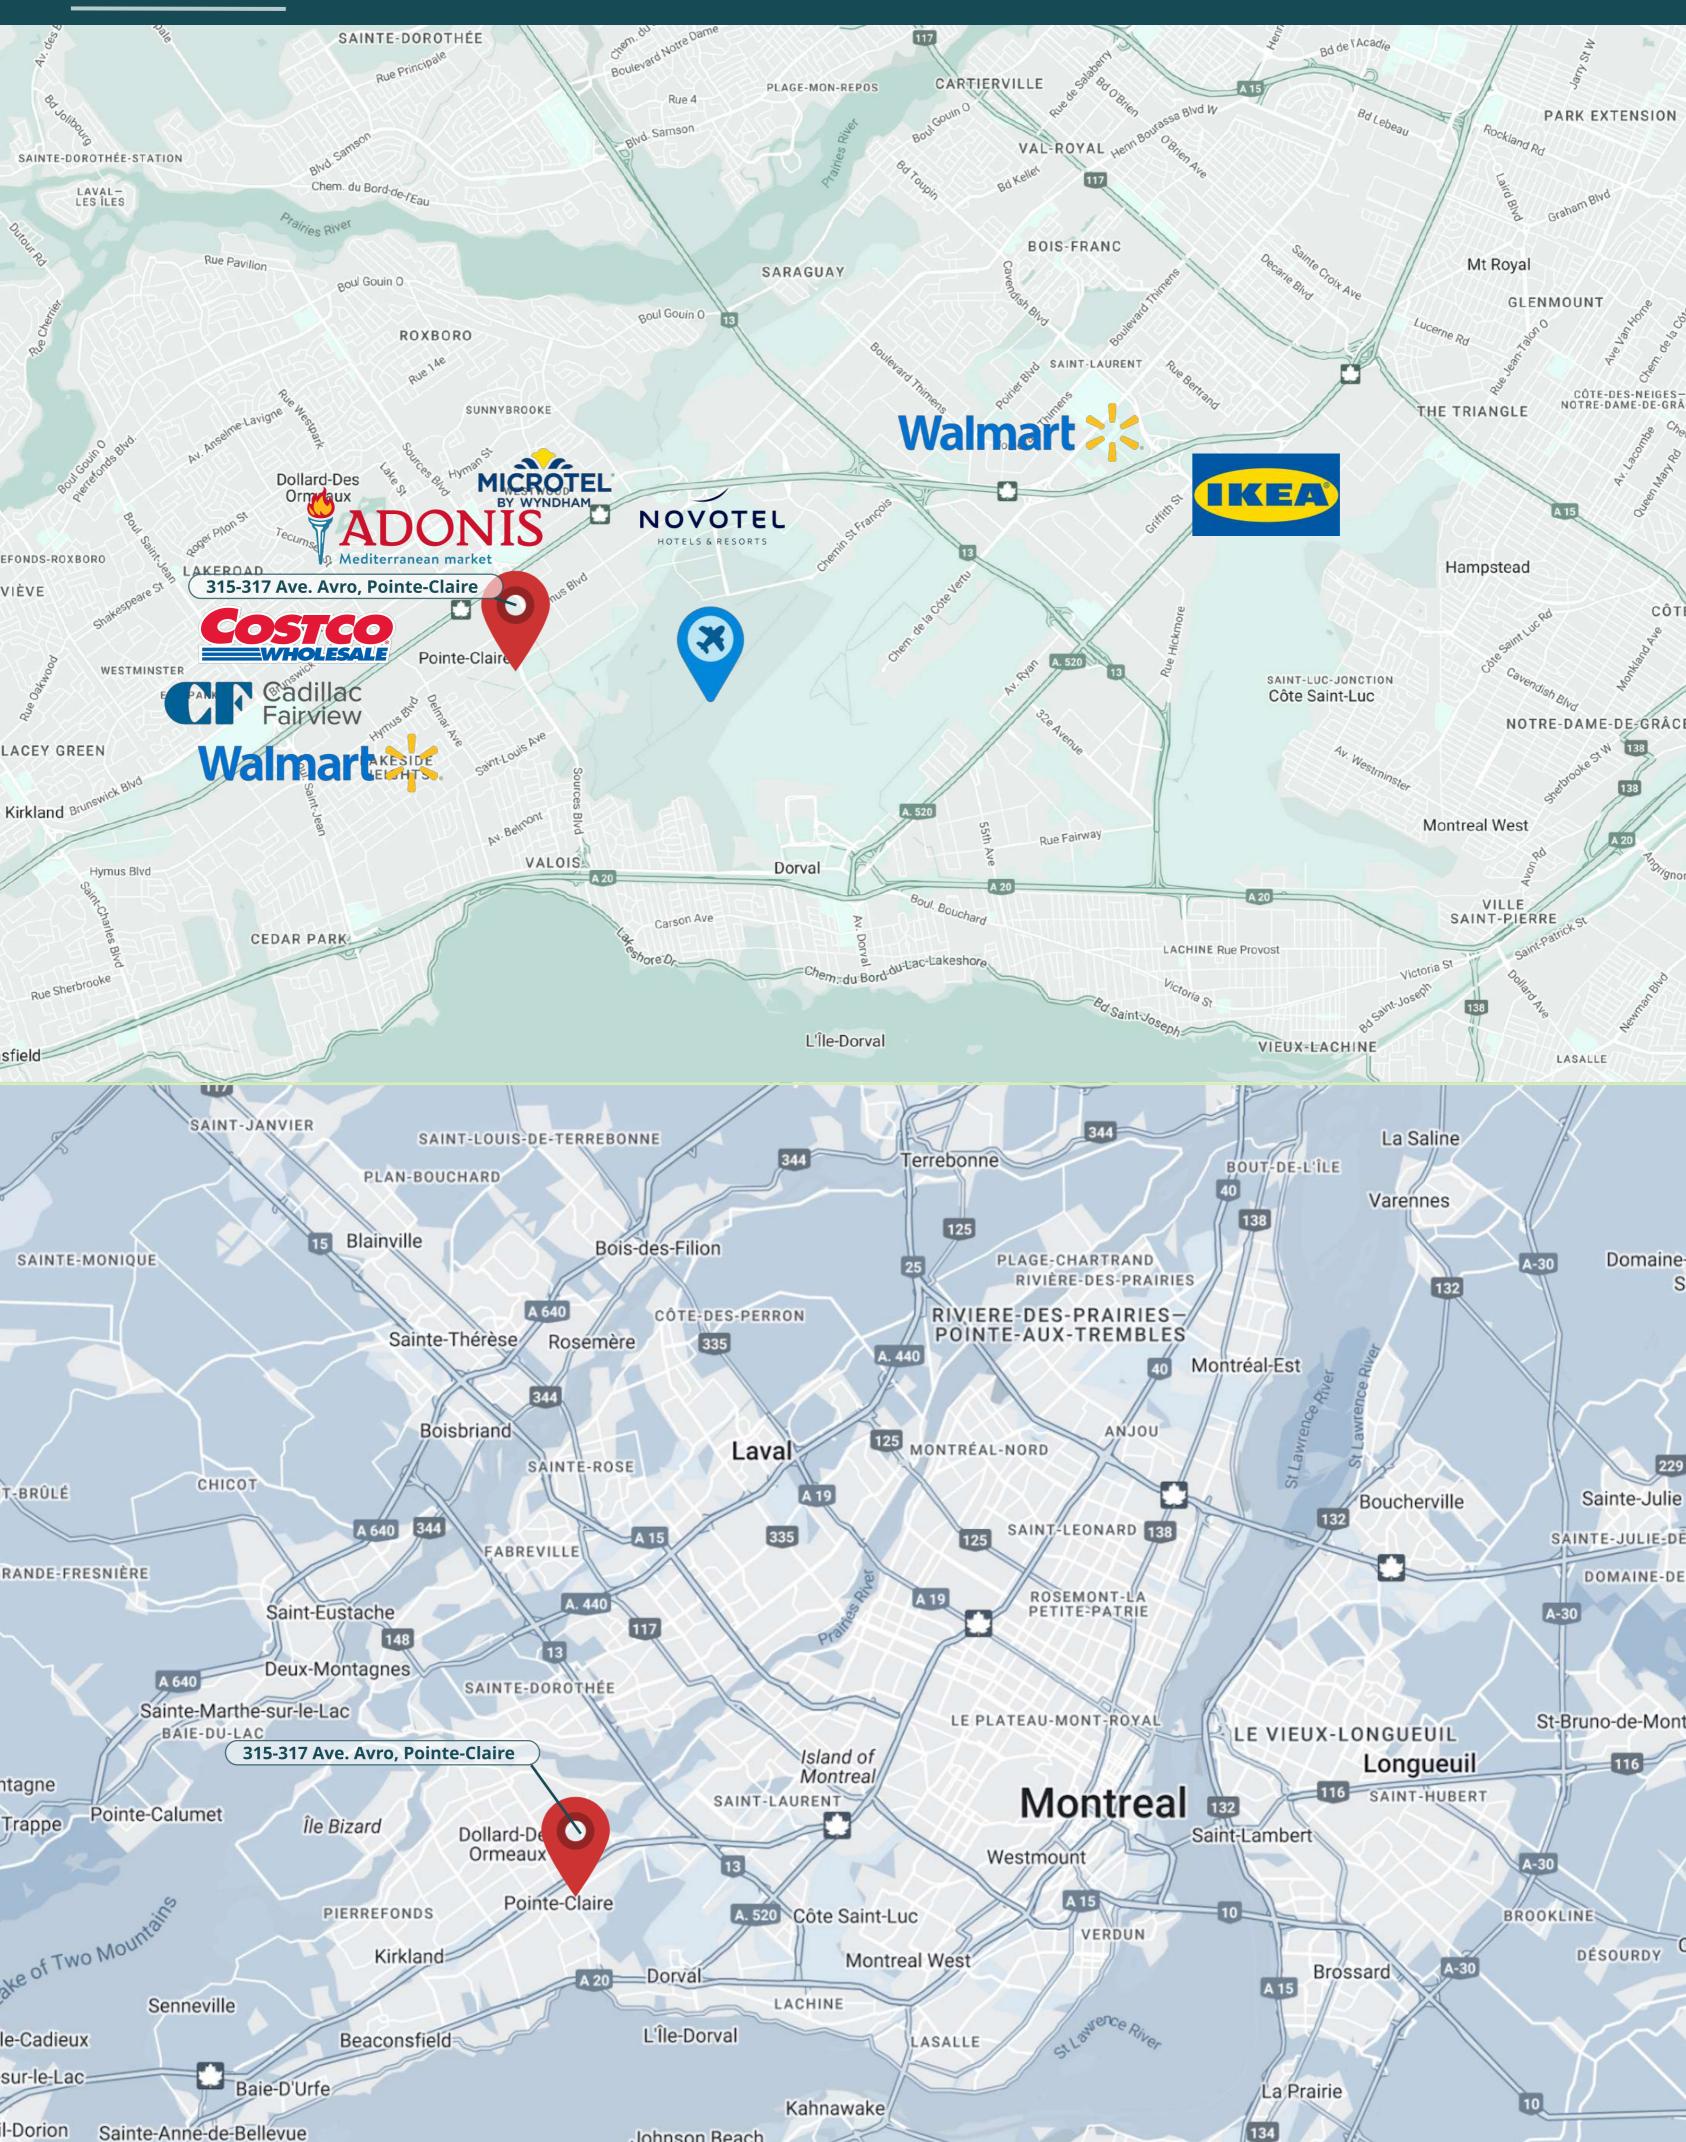

#### **FEATURES**

- Situated minutes away from Highways 20 & 40
- Zoning permits various industrial uses including warehousing & distribution, manufacturing, etc.
- Close to amenities such as shopping centers, schools, and parks
- Class A, newly constructed facility.