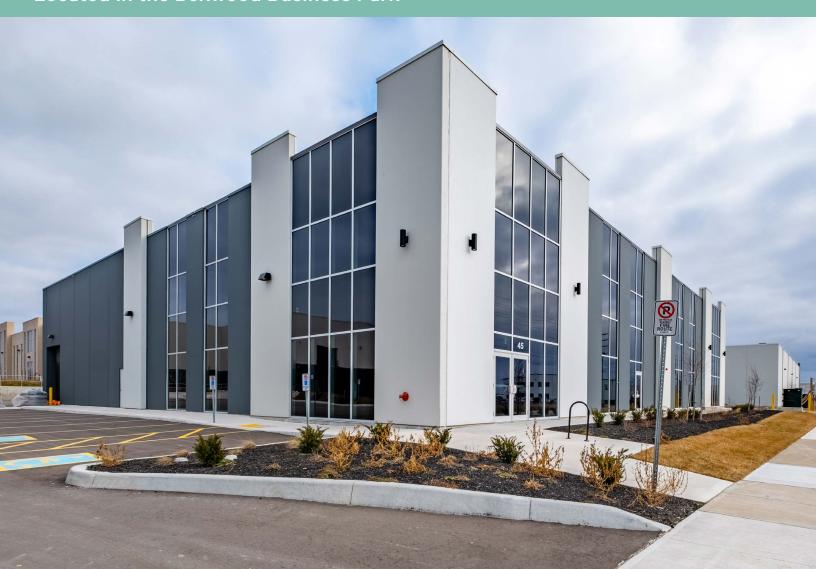

## Located in the Boxwood Business Park

## **Brand New Freestanding Industrial Building**

45 Goddard Crescent | Cambridge, Ontario

# **Property Features**

Prestige industrial development with precast concrete and glazed facade available in the Boxwood Business Park, Cambridge, ON. This brand new first class quality standards building provides modern design and a unique freestanding opportunity to owner investors.