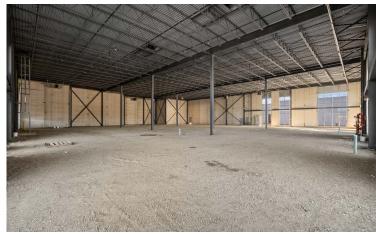

## **Brand New Freestanding Industrial Building**

45 Goddard Crescent | Cambridge, Ontario

# **Property Features**

Prestige industrial development with precast concrete and glazed facade available in the Boxwood Business Park, Cambridge, ON. This brand new first class quality standards building provides modern design and a unique freestanding opportunity to owner investors.

| Building Size   | 20,134 Sq. Ft.        |
|-----------------|-----------------------|
| Lot Size        | 1.19 Ac.              |
| Power           | 600 V / 800 A         |
| Clear Height    | 24'                   |
| Loading Doors   | 1 T/L & 1 D/I         |
| Lease Rate      | \$16.50 / Sq. Ft. Net |
| Additional Rent | To Be Confirmed       |
| Asking Price    | \$6,875,000           |