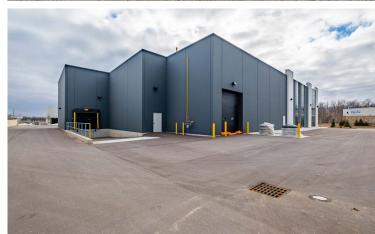

# Brand New Freestanding Industrial Building

45 Goddard Crescent Cambridge, Ontario www.cbre.com

20,134 Sq. Ft. on 1.19 Acres

## **Brand New Freestanding Industrial Building**

45 Goddard Crescent | Cambridge, Ontario

# **Property Features**

Prestige industrial development with precast concrete and glazed facade available in the Boxwood Business Park, Cambridge, ON. This brand new first class quality standards building provides modern design and a unique freestanding opportunity to owner investors.