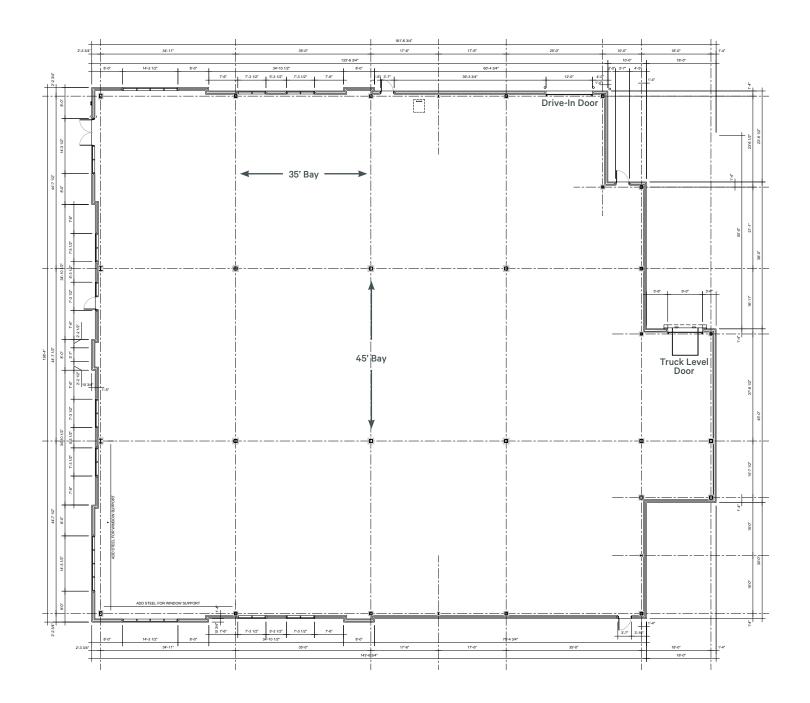

quality standards building provides modern design and a unique freestanding opportunity to owner investors.

Join nearby employers such as Toyota, Loblaws, Challenger, and Dare Foods in Cambridge located with immediate access to Highways #7/8 and #401.

Flexible M3 zoning permits a wide variety of industrial and service commercial uses. Click below to see permitted uses:

| Building Size   | 20,134 Sq. Ft.        |
|-----------------|-----------------------|
| Lot Size        | 1.19 Ac.              |
| Power           | 600 V / 800 A         |
| Clear Height    | 24'                   |
| Loading Doors   | 1 T/L & 1 D/I         |
| Lease Rate      | \$16.50 / Sq. Ft. Net |
| Additional Rent | To Be Confirmed       |
| Asking Price    | \$6,875,000           |

# **Building Floor Plan**



## Brand New Freestanding Industrial Building

45 Goddard Crescent | Cambridge, Ontario













# **Available**



# **Surrounding Employers**

- 1 Moventas Gears Canada Ltd.
- Cintas Uniform Services
- 3 Conestoga College
- 4 FedEx
- 5 Complete Cutting & Coring Inc.

- 6 Dare Foods Limited
- 7 Toyota Manufacturing Canada
- 8 Amazon Cambridge
- 9 Penske Truck Rental
- 10 Hewson Brothers Building Supply





## **Contact Us**

#### **Drew Barootes\***

Sales Associate +1 905 234 0383 drew.barootes@cbre.com

#### Michael Bellissimo\*\*

Senior Vice President +1 416 798 6257 michael.bellissimo@cbre.com

#### **Duncan Webster\*\***

Senior Vice President +1 519 340 2322 duncan.webster@cbre.com

#### Ken Surmanski\*

Sales Associate +1 519 340 0161 ken.surmanski@cbre.com

### Ryan Khan\*