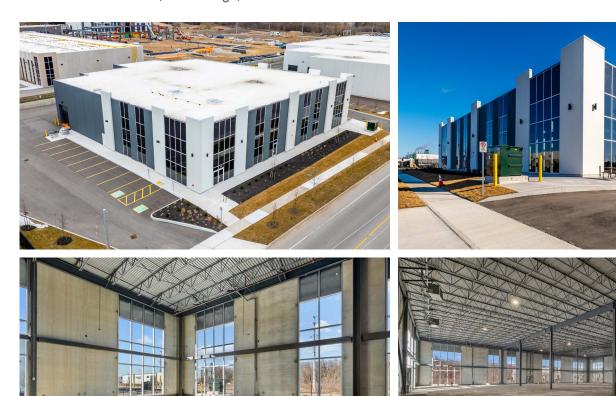

owner investors.

Join nearby employers such as Toyota, Loblaws, Challenger, and Dare Foods in Cambridge located with immediate access to Highways #7/8 and #401.

Flexible M3 zoning permits a wide variety of industrial and service commercial uses. Click below to see permitted uses:

| Building Size   | 20,134 Sq. Ft.        |
|-----------------|-----------------------|
| Lot Size        | 1.19 Ac.              |
| Power           | 600 V / 800 A         |
| Clear Height    | 24'                   |
| Loading Doors   | 1 T/L & 1 D/I         |
| Lease Rate      | \$16.50 / Sq. Ft. Net |
| Additional Rent | To Be Confirmed       |
| Asking Price    | \$6,875,000           |

# **Building Floor Plan**



## Brand New Freestanding Industrial Building

45 Goddard Crescent | Cambridge, Ontario













# **Available**



# **Surrounding Employers**

- 1 Moventas Gears Canada Ltd.
- Cintas Uniform Services
- 3 Conestoga College
- 4 FedEx
- 5 Complete Cutting & Coring Inc.

- 6 Dare Foods Limited
- 7 Toyota Manufacturing Canada
- 8 Amazon Cambridge
- 9 Penske Truck Rental
- 10 Hewson Brothers Building Supply





## **Contact Us**

#### **Drew Barootes\***

Sales Associate +1 905 234 0383 drew.barootes@cbre.com

#### Michael Bellissimo\*\*

Senior Vice President +1 416 798 6257 michael.bellissimo@cbre.com

#### **Duncan Webster\*\***

Senior Vice President +1 519 340 2322 duncan.webster@cbre.com

#### Ken Surmanski\*

Sales Associate +1 519 340 0161 ken.surmanski@cbre.com

### Ryan Khan\*

Sales Associate +1 647 505 0764 ryan.khan@cbre.com

CBRE Limited, Real Estate Brokerage |