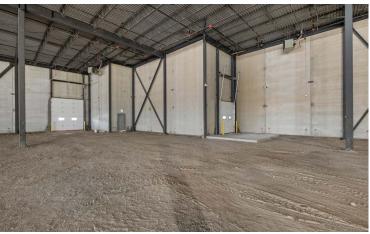

## **Brand New Freestanding Industrial Building**

45 Goddard Crescent | Cambridge, Ontario

# **Property Features**

Prestige industrial development with precast concrete and glazed facade available in the Boxwood Business Park, Cambridge, ON. This brand new first class quality standards building provides modern design and a unique freestanding opportunity to owner investors.

| Building Size   | 20,134 Sq. Ft.        |
|-----------------|-----------------------|
| Lot Size        | 1.19 Ac.              |
| Power           | 600 V / 800 A         |
| Clear Height    | 24'                   |
| Loading Doors   | 1 T/L & 1 D/I         |
| Lease Rate      | \$16.50 / Sq. Ft. Net |
| Additional Rent | To Be Confirmed       |
| Asking Price    | \$6,875,000           |