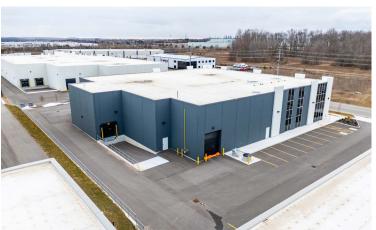

# Brand New Freestanding Industrial Building

45 Goddard Crescent Cambridge, Ontario www.cbre.com

20,134 Sq. Ft. on 1.19 Acres

## **Brand New Freestanding Industrial Building**

45 Goddard Crescent | Cambridge, Ontario

# **Property Features**

Prestige industrial development with precast concrete and glazed facade available in the Boxwood Business Park, Cambridge, ON. This brand new first class quality standards building provides modern design and a unique freestanding opportunity to owner investors.

## Brand New Freestanding Industrial Building

45 Goddard Crescent | Cambridge, Ontario