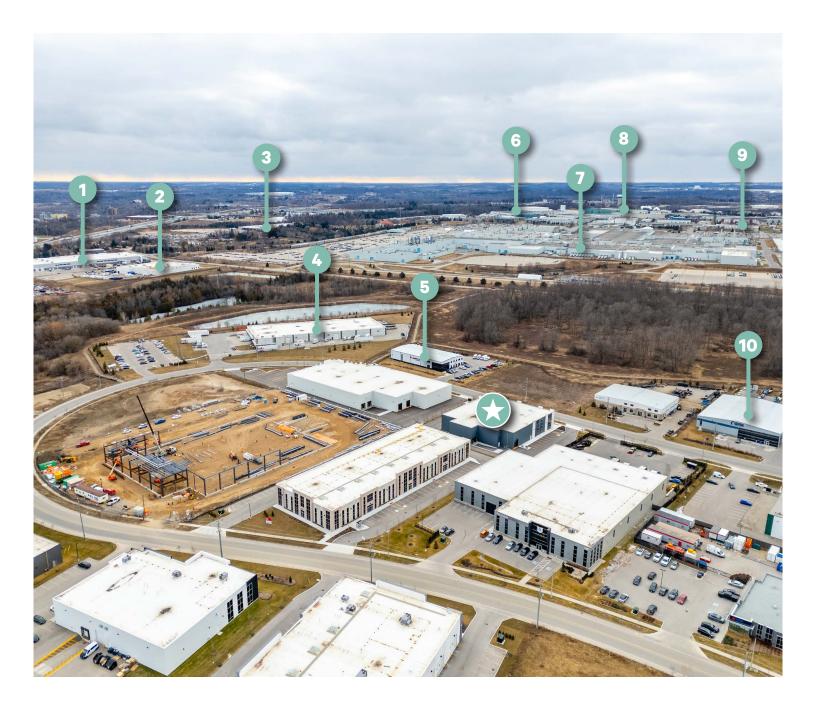

# **Surrounding Employers**

- 1 Moventas Gears Canada Ltd.
- Cintas Uniform Services
- 3 Conestoga College
- 4 FedEx
- 5 Complete Cutting & Coring Inc.

- 6 Dare Foods Limited
- 7 Toyota Manufacturing Canada
- 8 Amazon Cambridge
- 9 Penske Truck Rental
- 10 Hewson Brothers Building Supply