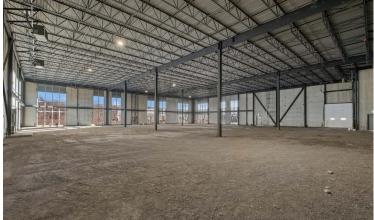

## **Brand New Freestanding Industrial Building**

45 Goddard Crescent | Cambridge, Ontario

# **Property Features**

Prestige industrial development with precast concrete and glazed facade available in the Boxwood Business Park, Cambridge, ON. This brand new first class quality standards building provides modern design and a unique freestanding opportunity to owner investors.

| Building Size   | 20,134 Sq. Ft.        |
|-----------------|-----------------------|
| Lot Size        | 1.19 Ac.              |
| Power           | 600 V / 800 A         |
| Clear Height    | 24'                   |
| Loading Doors   | 1 T/L & 1 D/I         |
| Lease Rate      | \$16.50 / Sq. Ft. Net |
| Additional Rent | To Be Confirmed       |
| Asking Price    | \$6,875,000           |