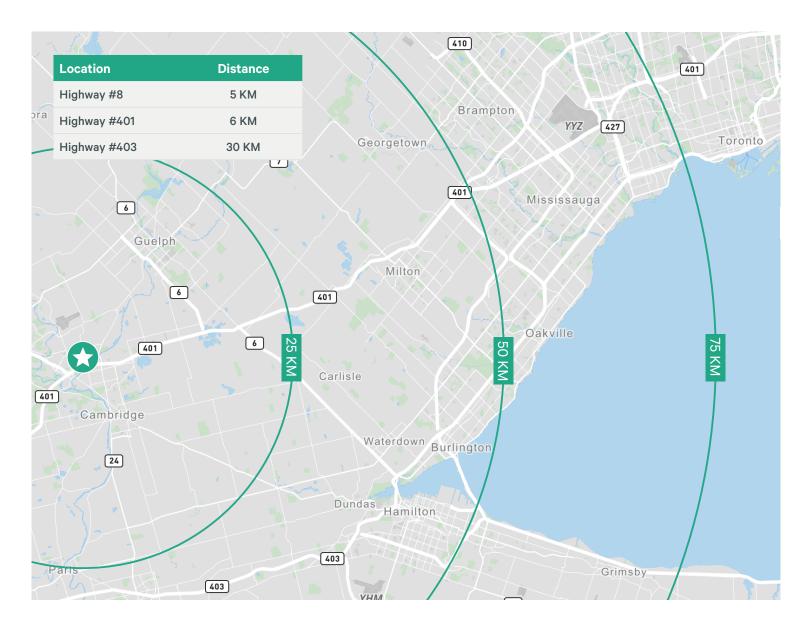

Join nearby employers such as Toyota, Loblaws, Challenger, and Dare Foods in Cambridge located with immediate access to Highways #7/8 and #401.

Flexible M3 zoning permits a wide variety of industrial and service commercial uses. Click below to see permitted uses: