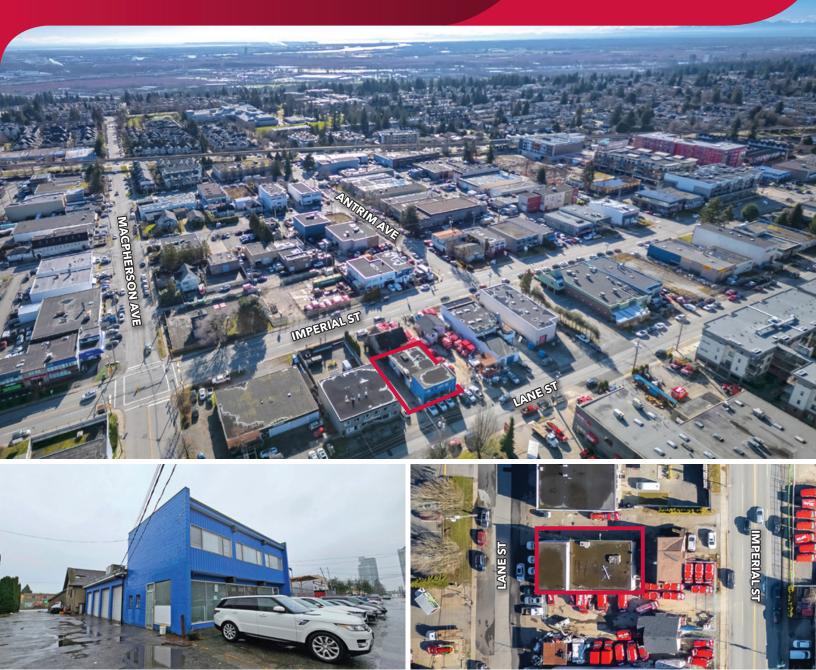

## FOR LEASE | INDUSTRIAL 5544 LANE STREET BURNABY, BC

- 3,850 SF Freestanding Office/Showroom/Warehouse with Side Yard Area
- Exposure Property
- Automotive Uses Permitted
- Close to Rapid Transit (Royal Oak Station)

# FOR LEASE | INDUSTRIAL **5544 LANE STREET** BURNABY, BC

### Location

The property is well-located in the South Slope area of Burnaby which offers good access to Kingsway, Imperial Street, Royal Oak, and Boundary Road. The property is within walking distance to rapid transit (Royal Oak Station).