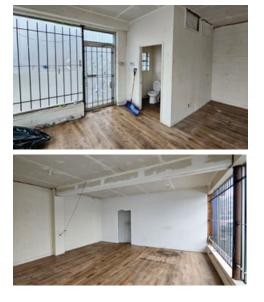

### **Available Area**

| Main floor shop  | 2,000 SF |
|------------------|----------|
| Office/showroom  | 1,000 SF |
| Mezzanine office | 850 SF   |
| Total            | 3,850 SF |

#### **Features**

- ► Four (4) 10' x 10' grade loading doors
- Heavy 3-phase power
- Showroom/office area
- Second floor mezzanine office
- Bathrooms on main and second floors
- Ideal for automotive uses