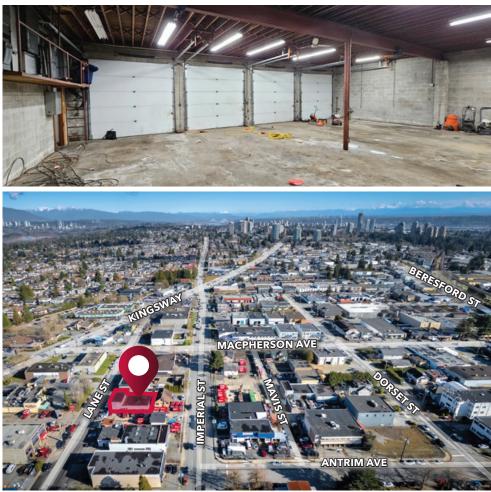

#### **Features**

- ► Four (4) 10' x 10' grade loading doors
- Heavy 3-phase power
- Showroom/office area
- Second floor mezzanine office
- Bathrooms on main and second floors
- Ideal for automotive uses

### Location

The property is well-located in the South Slope area of Burnaby which offers good access to Kingsway, Imperial Street, Royal Oak, and Boundary Road. The property is within walking distance to rapid transit (Royal Oak Station).