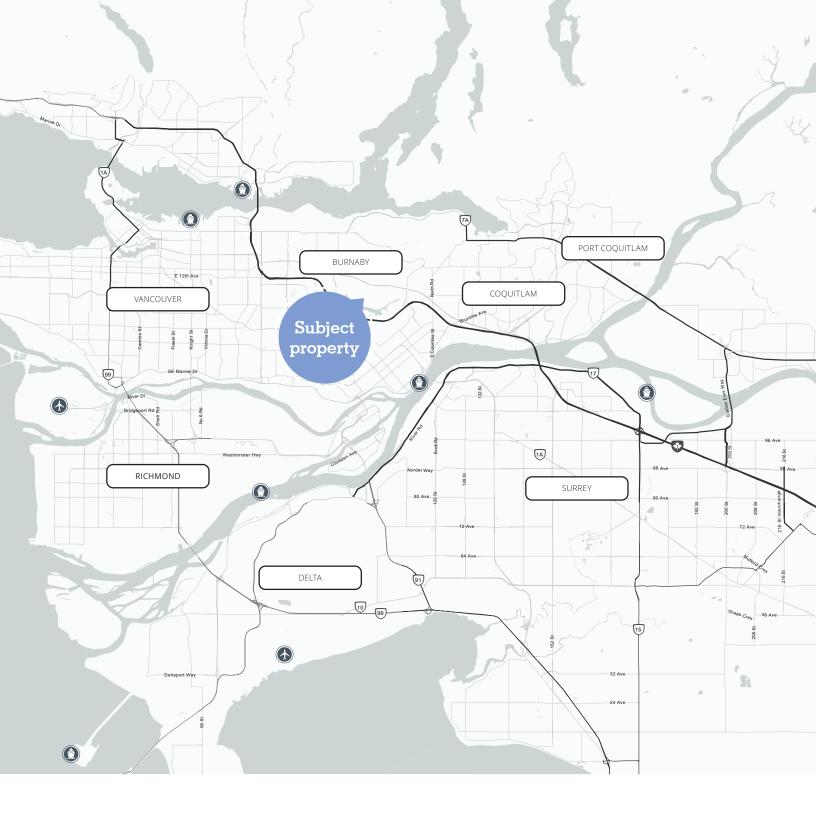

#### Location

The subject property is centrally located in North Burnaby on Winston Street, benefitting from convenient access to and from both the Lougheed and Trans-Canada Highways. The Winston-Government corridor is easily accessible by SkyTrain and bus transit and benefits from various amenities nearby.