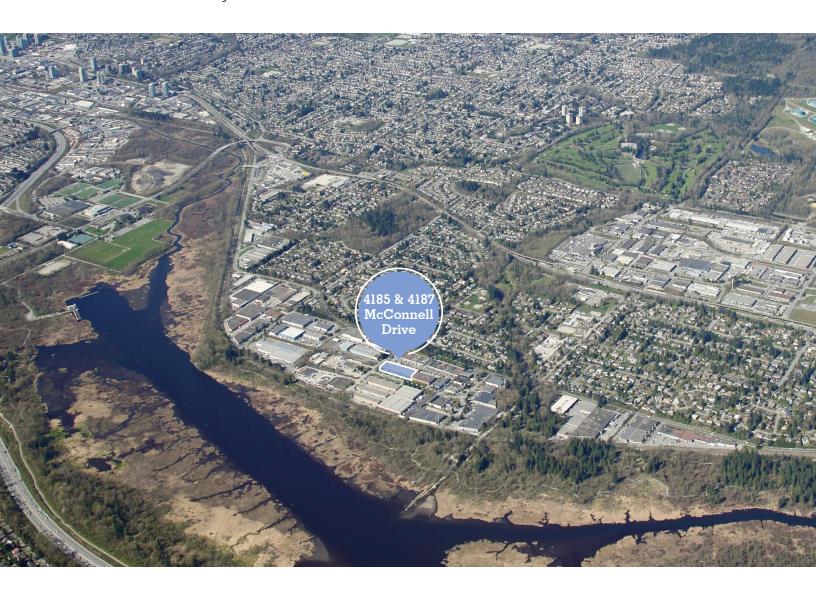

#### Location

The subject property is centrally located in North Burnaby on Winston Street, benefitting from convenient access to and from both the Lougheed and Trans-Canada Highways. The Winston-Government corridor is easily accessible by SkyTrain and bus transit and benefits from various amenities nearby.