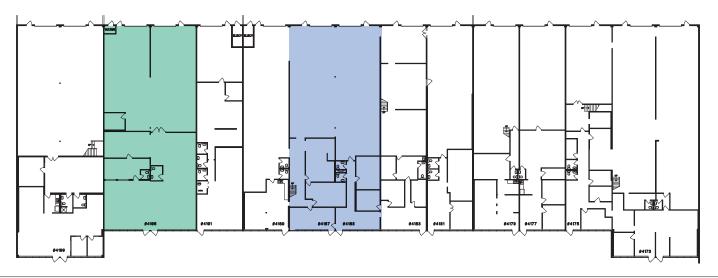

deally located warehouse/office space available within a professionally managed, multi-tenant facility.







# 4185 & 4187 **McConnell** Drive Burnaby, BC



SIZE

5,659 sf

ZONING

M-5

**AVAILABILITY** 

July 1, 2023

**ADDITIONAL RENT** 

\$7.14 psf/annum

**LEASE RATE** 

Please contact listing agent.





#### Location

The subject property is centrally located in North Burnaby on Winston Street, benefitting from convenient access to and from both the Lougheed and Trans-Canada Highways. The Winston-Government corridor is easily accessible by SkyTrain and bus transit and benefits from various amenities nearby.

### **Key features**



18' clear ceiling heights



Fully sprinklered



Grade level loading



Ample parking



Air conditioned office space in select units

## Floor plan



#### **Availability**









Avison Young #2900-1055 W. Georgia Street Box 11109 Royal Centre, Vancouver, BC V6E 3P3, Canada







avisonyoung.com

© 2022 Avison Young. All rights reserved. E. & O.E.: The information contained herein was obtained from sources that we deem reliable and, while thought to be correct, is not guaranteed Avison Young Commercial Real Estate Services, LP; DBA, Avison Young.