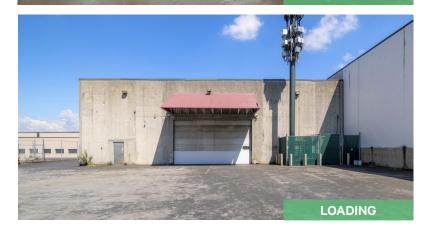

allowing easy connectivity to the rest of the Metro Vancouver region.



) Net Lease Rate Contact Listing Agents



## Property Summary

| Address         | 6990 Greenwood Street, BC    |           |  |
|-----------------|------------------------------|-----------|--|
| Building Size   | Ground Floor                 | 1,704 SF  |  |
|                 | 2nd Floor Office / Storage   | 4,742 SF  |  |
|                 | Warehouse                    | 19,896 SF |  |
|                 | Total                        | 26,342 SF |  |
| Lot Size        | 1 Acre (43,560 SF)           |           |  |
| Zoning          | M5 Light Industrial District |           |  |
| Additional Rent | \$5.80 PSF                   |           |  |
| Availability    | Immediate                    |           |  |







**Property Details** 

6990 Greenwood Street Burnaby, BC

WAREHOUSE

## Industrial | For Lease

## Floor Plan



**\*NOT TO SCALE** 

## Industrial | For Lease



### Contact Us

#### **Ed Ferreira**

Personal Real Estate Corporation ed.ferreira@cbre.com 604 662 5122

#### Darren Starek

darren.starek@cbre.com 604 662 5175

#### Jordan Coulter jordan.coulter@cbre.com 604 662 5574

This disclaimer shall apply to CBRE Limited, Real Estate Brokerage, and to all other divisions of the Corporation; to include all employees and independent contractors ("CBRE"). The information set out herein, including, without limitation, any projections, images, opinions, assumptions and estimates obtained from third parties (the "Information") has not been verified by CBRE, and CBRE does not represent, wa