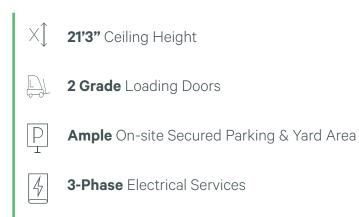

## Property Summary

| Address         | 6990 Greenwood Street, BC    |           |  |
|-----------------|------------------------------|-----------|--|
| Building Size   | Ground Floor                 | 1,704 SF  |  |
|                 | 2nd Floor Office / Storage   | 4,742 SF  |  |
|                 | Warehouse                    | 19,896 SF |  |
|                 | Total                        | 26,342 SF |  |
| Lot Size        | 1 Acre (43,560 SF)           |           |  |
| Zoning          | M5 Light Industrial District |           |  |
| Additional Rent | \$5.80 PSF                   |           |  |
| Availability    | Immediate                    |           |  |