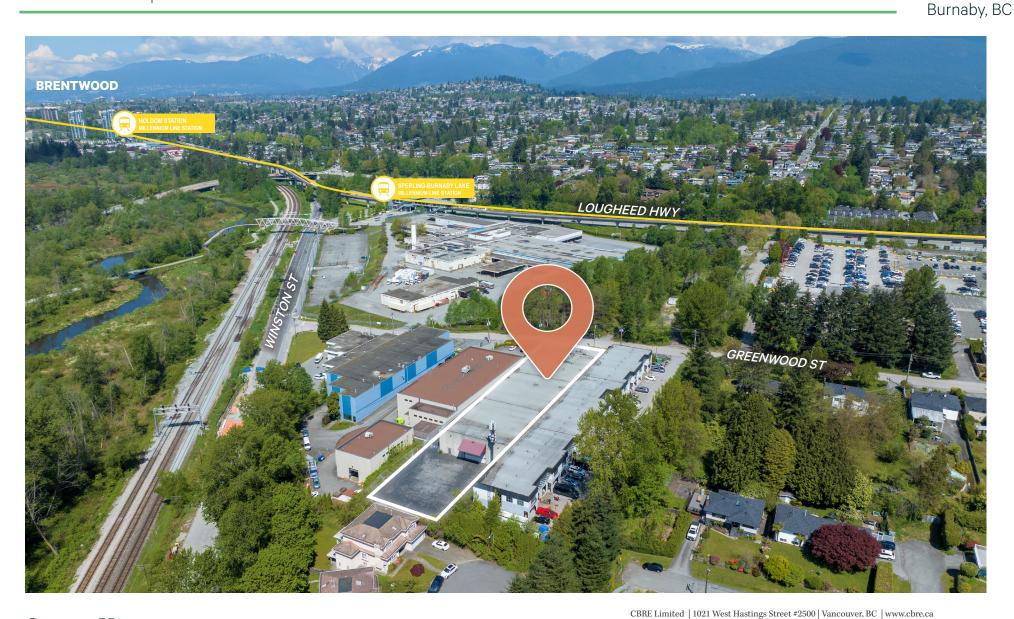

# 6990 Greenwood Street

Burnaby, BC

Opportunity to lease a 26,342 SF stand-alone industrial building with grade loading located in the Bainbridge / Winston Street Industrial Area.

## Opportunity

CBRE Limited is pleased to present the opportunity to lease a 26,342 SF industrial building in the Bainbridge / Winston Street Industrial Area of North Burnaby.

This property's prime location offers unparalleled convenience, with the Sperling-Burnaby Lake SkyTrain Station just a short walk away. It boasts immediate access to major transportation routes such as the Trans Canada Highway and Lougheed Highway, allowing easy connectivity to the rest of the Metro Vancouver region.