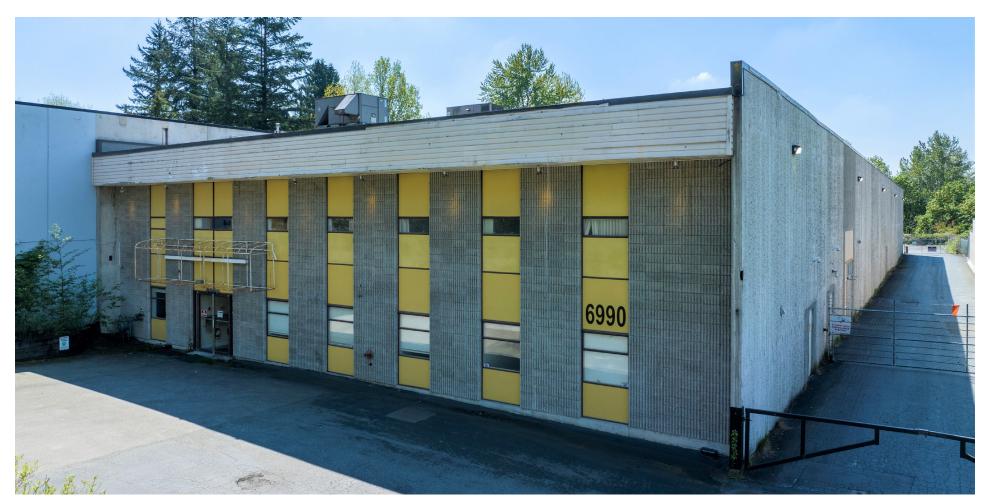

# 6990 Greenwood Street

Burnaby, BC

Opportunity to lease a 26,342 SF stand-alone industrial building with grade loading located in the Bainbridge / Winston Street Industrial Area.

## Opportunity

CBRE Limited is pleased to present the opportunity to lease a 26,342 SF industrial building in the Bainbridge / Winston Street Industrial Area of North Burnaby.

This property's prime location offers unparalleled convenience, with the Sperling-Burnaby Lake SkyTrain Station just a short walk away. It boasts immediate access to major transportation routes such as the Trans Canada Highway and Lougheed Highway, allowing easy connectivity to the rest of the Metro Vancouver region.

## Property Summary

| Address         | 6990 Greenwood Street, BC    |           |  |
|-----------------|------------------------------|-----------|--|
| Building Size   | Ground Floor                 | 1,704 SF  |  |
|                 | 2nd Floor Office / Storage   | 4,742 SF  |  |
|                 | Warehouse                    | 19,896 SF |  |
|                 | Total                        | 26,342 SF |  |
| Lot Size        | 1 Acre (43,560 SF)           |           |  |
| Zoning          | M5 Light Industrial District |           |  |
| Additional Rent | \$5.80 PSF                   |           |  |
| Availability    | Immediate                    |           |  |