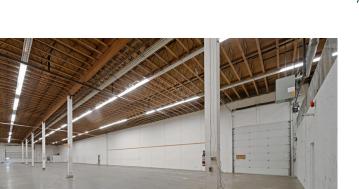

, allowing easy connectivity to the rest of the Metro Vancouver region.



) Net Lease Rate Contact Listing Agents



## Property Summary

| Address         | 6990 Greenwood Street, BC    |           |  |
|-----------------|------------------------------|-----------|--|
| Building Size   | Ground Floor                 | 1,704 SF  |  |
|                 | 2nd Floor Office / Storage   | 4,742 SF  |  |
|                 | Warehouse                    | 19,896 SF |  |
|                 | Total                        | 26,342 SF |  |
| Lot Size        | 1 Acre (43,560 SF)           |           |  |
| Zoning          | M5 Light Industrial District |           |  |
| Additional Rent | \$5.80 PSF                   |           |  |
| Availability    | Immediate                    |           |  |







**Property Details** 

6990 Greenwood Street Burnaby, BC

WAREHOUSE

## Industrial | For Lease

## Floor Plan



**\*NOT TO SCALE** 

## Industrial | For Lease



### Contact Us

#### **Ed Ferreira**

Personal Real Estate Corporation ed.ferreira@cbre.com 604 662 5122

#### Darren Starek

darren.starek@cbre.com 604 662 5175

#### Jordan Coulter jordan.coulter@cbre.com 604 662 5574

This disclaimer shall apply to CBRE Limited, Real Estate Brokerage, and to all other divisions of the Corporation; to include all employees and independent contractors ("CBRE"). The information set out herein, including, without limitation, any projections, images, opinions, assumptions and estimates obtained from third parties (the "Information") has not been verified by CBRE, and CBRE does not represent,