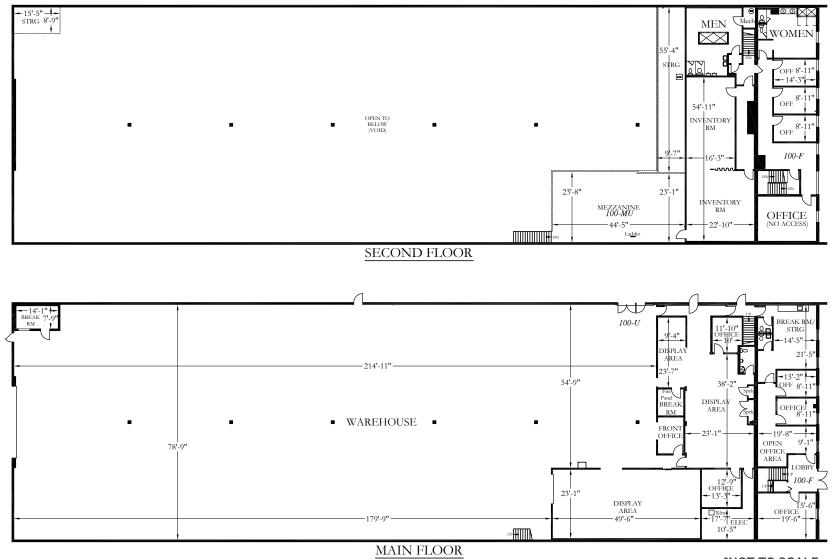

## Floor Plan

**\*NOT TO SCALE** 

## Property Summary

| Address         | 6990 Greenwood Street, BC    |           |  |
|-----------------|------------------------------|-----------|--|
| Building Size   | Ground Floor                 | 1,704 SF  |  |
|                 | 2nd Floor Office / Storage   | 4,742 SF  |  |
|                 | Warehouse                    | 19,896 SF |  |
|                 | Total                        | 26,342 SF |  |
| Lot Size        | 1 Acre (43,560 SF)           |           |  |
| Zoning          | M5 Light Industrial District |           |  |
| Additional Rent | \$5.80 PSF                   |           |  |
| Availability    | Immediate                    |           |  |