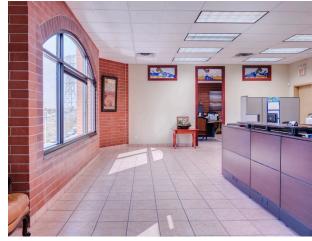

## Property Features

- 2 Dock level loading doors, with levelers Six (6) parking stalls
- 27' ceiling height
- 3 phase electrical service
- In floor radiant heat
- Large open plan office

- Security gates
- Architectural design
- Air conditioned office space
- Shippers office