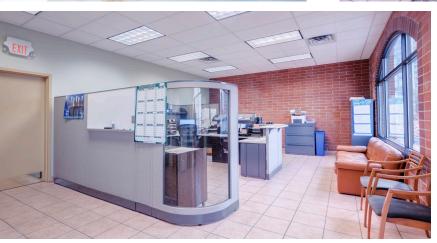

## Property Features

- 2 Dock level loading doors, with levelers Six (6) parking stalls
- 27' ceiling height
- 3 phase electrical service
- In floor radiant heat
- Large open plan office

- Security gates
- Architectural design
- Air conditioned office space
- Shippers office