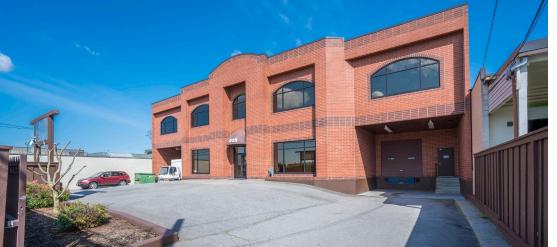

## Property Features

- 2 Dock level loading doors, with levelers Six (6) parking stalls
- 27' ceiling height
- 3 phase electrical service
- In floor radiant heat
- Large open plan office

- Security gates
- Architectural design
- Air conditioned office space
- Shippers office