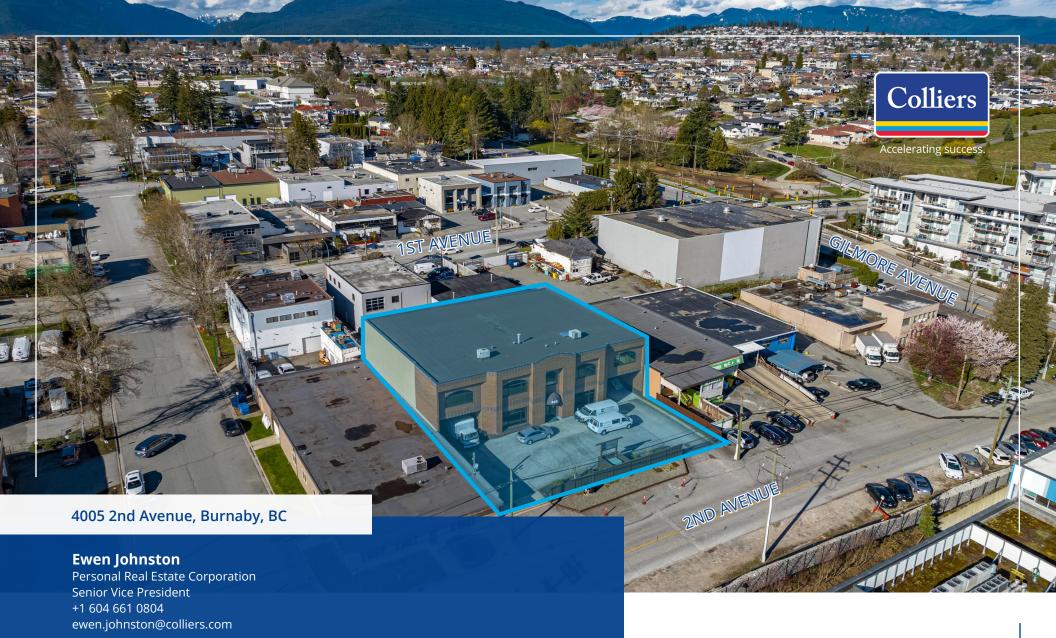

## Property **Overview**

To lease a high quality freestanding industrial building in North Burnaby, only 15 minutes to downtown Vancouver, one minute to Hwy #1 at East 1st Avenue, and only 3 blocks to the Gilmore Way Skytrain Station.

|                                                   | Warehouse                                           | 8,339 SF  |
|---------------------------------------------------|-----------------------------------------------------|-----------|
| <b>Building Size*</b>                             | Office                                              | 2,169 SF  |
|                                                   | TOTAL                                               | 10,508 SF |
| Zoning                                            | M-3 (Heavy Industrial) permits most industrial uses |           |
| Available                                         | February 2024                                       |           |
| Lease Rate                                        | \$22.00 per SF (net), (Year 1)                      |           |
| Estimated Property Taxes & Operating Costs (2023) | \$6.67 per SF, (est.)                               |           |