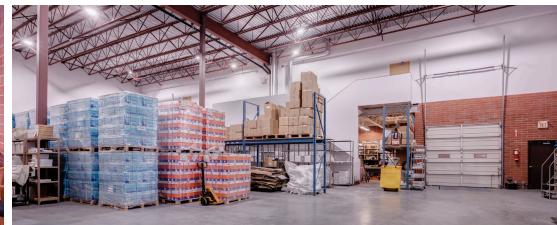

## Property Features

- 2 Dock level loading doors, with levelers Six (6) parking stalls
- 27' ceiling height
- 3 phase electrical service
- In floor radiant heat
- Large open plan office

- Security gates
- Architectural design
- Air conditioned office space
- Shippers office