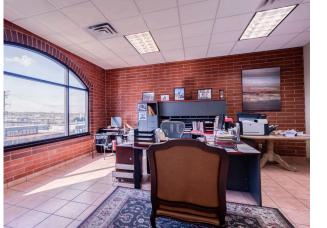

## Property Features

- 2 Dock level loading doors, with levelers Six (6) parking stalls
- 27' ceiling height
- 3 phase electrical service
- In floor radiant heat
- Large open plan office

- Security gates
- Architectural design
- Air conditioned office space
- Shippers office