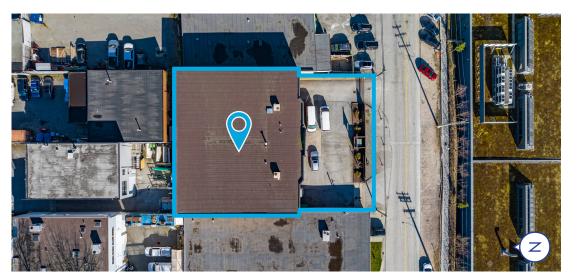

## Property **Overview**

To lease a high quality freestanding industrial building in North Burnaby, only 15 minutes to downtown Vancouver, one minute to Hwy #1 at East 1st Avenue, and only 3 blocks to the Gilmore Way Skytrain Station.