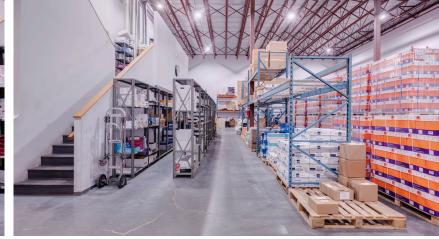

## Property Features

- 2 Dock level loading doors, with levelers Six (6) parking stalls
- 27' ceiling height
- 3 phase electrical service
- In floor radiant heat
- Large open plan office

- Security gates
- Architectural design
- Air conditioned office space
- Shippers office