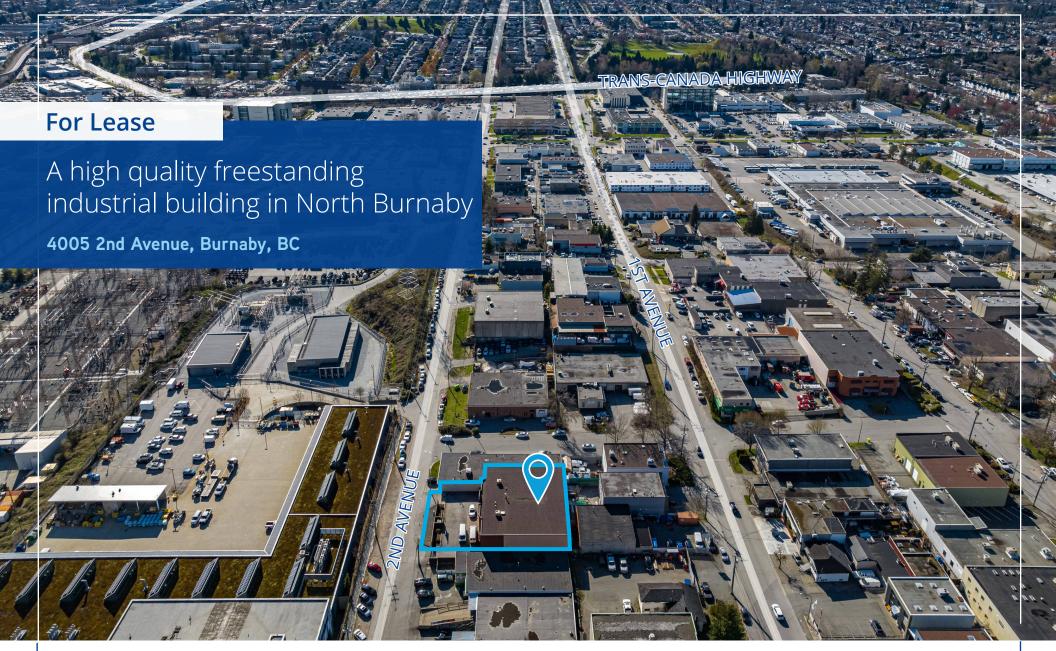

## Property **Overview**

To lease a high quality freestanding industrial building in North Burnaby, only 15 minutes to downtown Vancouver, one minute to Hwy #1 at East 1st Avenue, and only 3 blocks to the Gilmore Way Skytrain Station.