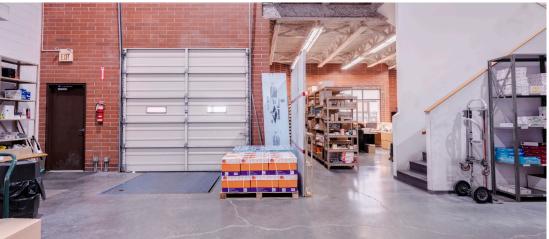

## Property Features

- 2 Dock level loading doors, with levelers Six (6) parking stalls
- 27' ceiling height
- 3 phase electrical service
- In floor radiant heat
- Large open plan office

- Security gates
- Architectural design
- Air conditioned office space
- Shippers office