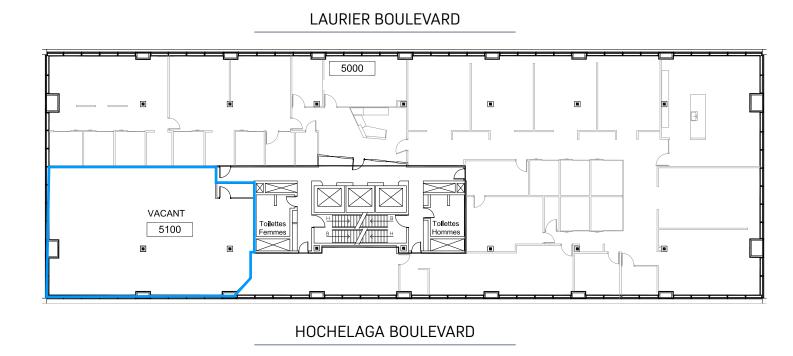

## Suite 5100

5th floor

**Area:** 2,132 s.f.

Space condition: Base building

# HOCHELAGA BOULEVARD