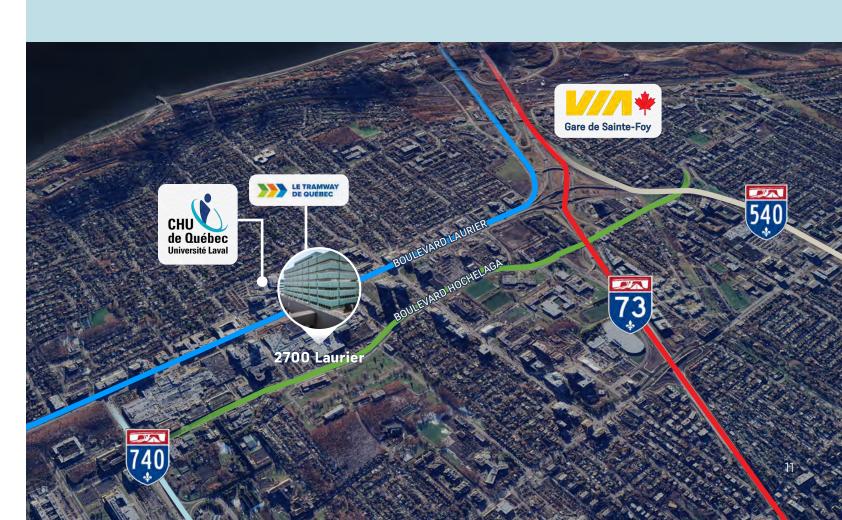

# Location & accessibility

2-minute walk from the bridgehead

**Across from CHUL** 

Connected to Place Laurier