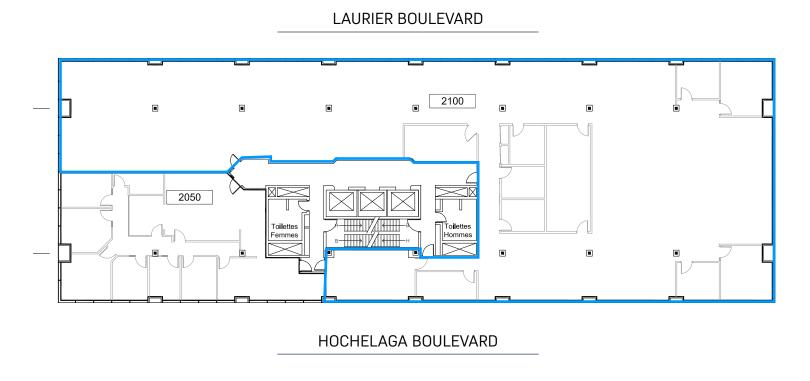

# Suite 2100

2nd floor

**Area:** 10,395 s.f.

7 offices

2 conference rooms

1 kitchenette