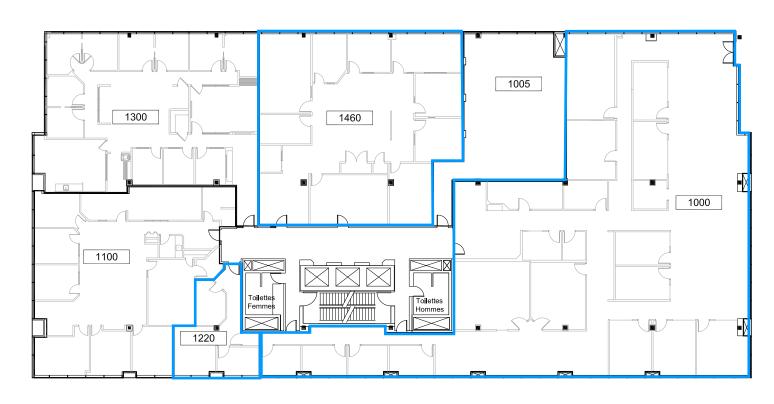

## Suite 1000 Suite 1220 Suite 1460

1st floor

**Area:** 7,836 s.f.

11 offices

9 conference rooms

1 kitchenette

1st floor

**Area:** 564 s.f. 2 offices

1 conference room

1st floor

Area: 3,092 s.f.

**6** offices

1 conference room

1 kitchen