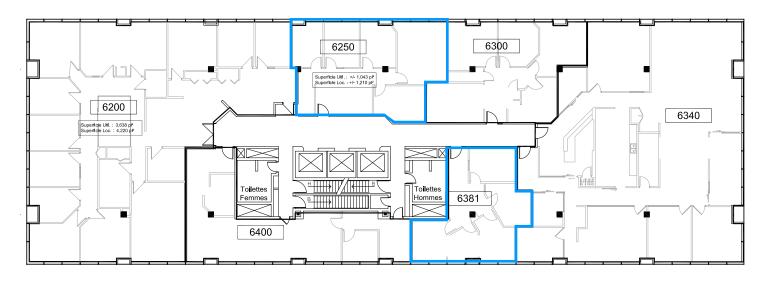

## Suite 6250

6th floor

Area: 1,157 s.f.4 offices1 reception

## **Suite 6381**

6th floor

Area: 870 s.f. 2 offices