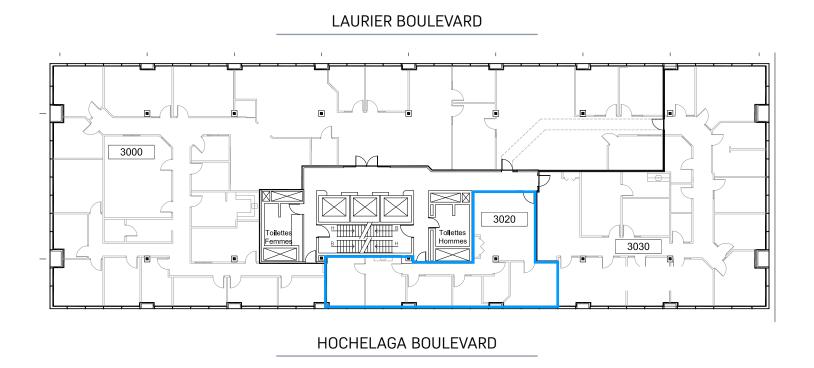

# **Suite 3020**

3rd floor

**Area:** 1,282 s.f.

4 offices

1 conference room

1 kitchenette

For Lease / 2700 Laurier Boulevard