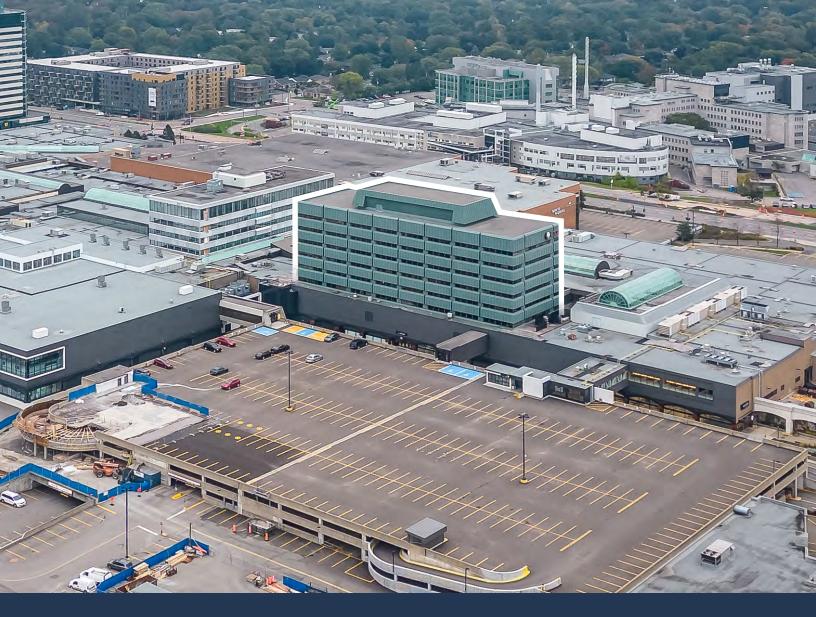

Office space for lease

# 2700 Laurier Boulevard

Ste-Foy, Québec G1V 2L8

# Highlights

## Location & Accessibility

Located in Ste-Foy, far from the traffic of downtown Quebec City and with direct access to major highways

## Visibility

Opportunity for podium signage

#### **Parking**

Partially covered, Large and Free