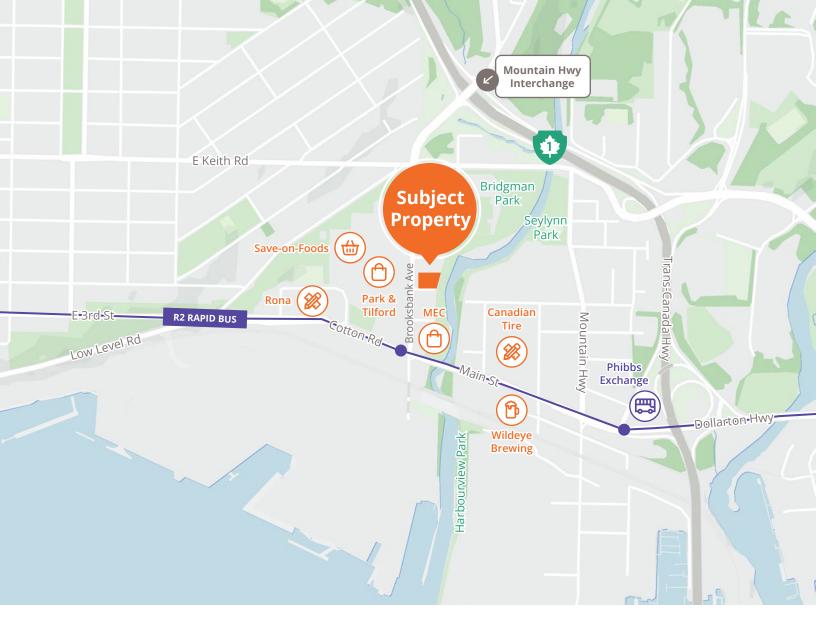

#### Location

400 Brooksbank Avenue is located in the City of North Vancouver on the east side of Brooksbank Avenue at East 4th Street. Directly across the street are the Park & Tilford Shops & Gardens, offering an abundance of retail and service amenities. Access to the area has been significantly improved with the new Mountain Highway Interchange, providing direct access to Brooksbank Avenue from the Trans Canada Highway.

## **Area highlights**

Abundant retail and service amenities nearby

 $\label{eq:Adjacent} \mbox{Adjacent to Bridgman Park walking trails and dog park}$ 

Several public transit routes in the immediate area

Capilano University nearby

Up and coming mixed use community

Commuter friendly area