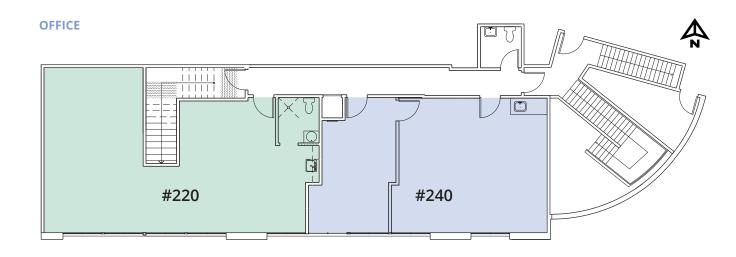

#### **Available units**

| SUITE          | SIZE (sf) | AVAILABILITY   | LEASE RATE        | OP. COSTS & TAXES (2024 est.) |
|----------------|-----------|----------------|-------------------|-------------------------------|
| #220 (office)  | 941       | August 1, 2024 | \$25.00 psf/annum | \$9.87 psf/annum              |
| #240 (office)  | 773       | 30 days notice | \$25.00 psf/annum | \$9.87 psf/annum              |
| #125 (storage) | 811       | August 1, 2024 | \$16.00 psf/annum | \$9.87 psf/annum              |

### **Floor plans**

**8 MINUTE DRIVE**to Lonsdale Quay

**15 MINUTE DRIVE**to Lions Gate Bridge

**3 MINUTE DRIVE**to Trans Canada
Highway 1

20 MINUTE DRIVE to Downtown Vancouver