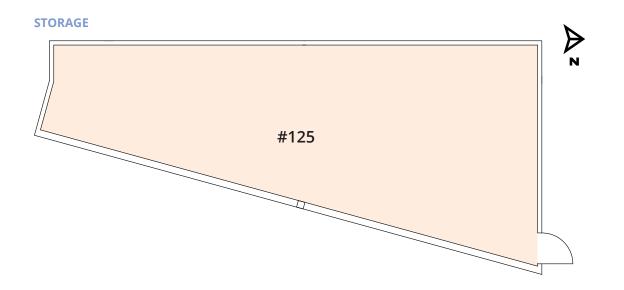

#### **Available units**

| SUITE          | SIZE (sf) | AVAILABILITY   | LEASE RATE        | OP. COSTS & TAXES (2024 est.) |
|----------------|-----------|----------------|-------------------|-------------------------------|
| #220 (office)  | 941       | August 1, 2024 | \$25.00 psf/annum | \$9.87 psf/annum              |
| #240 (office)  | 773       | 30 days notice | \$25.00 psf/annum | \$9.87 psf/annum              |
| #125 (storage) | 811       | August 1, 2024 | \$16.00 psf/annum | \$9.87 psf/annum              |

### **Floor plans**

**8 MINUTE DRIVE**to Lonsdale Quay

**15 MINUTE DRIVE**to Lions Gate Bridge

**3 MINUTE DRIVE**to Trans Canada
Highway 1

20 MINUTE DRIVE to Downtown Vancouver