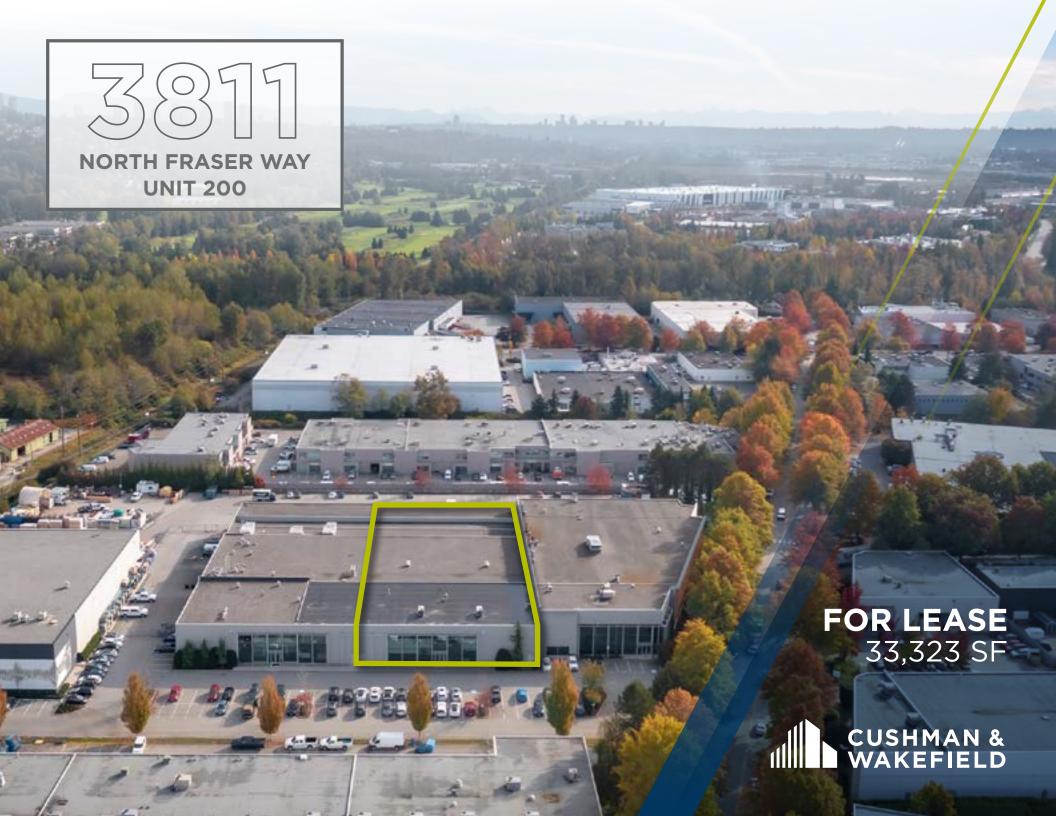

### **// UNIT FEATURES**

NET RENT: CONTACT LISTING AGENTS

\$ ADDITIONAL RENT: \$4.58 PSF + MANAGEMENT FEE