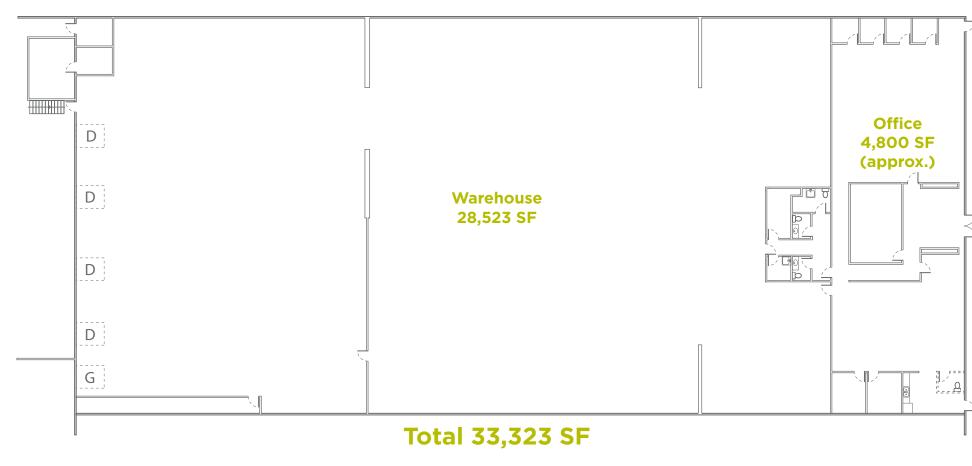

### **// UNIT FEATURES**

















NET RENT: CONTACT LISTING AGENTS

\$ ADDITIONAL RENT: \$4.58 PSF + MANAGEMENT FEE



# **// GALLERY**













## **// FLOOR PLAN**



# **// OFFICE FEATURES**

- Open plan office with silent rooms
- 2 private offices
- Kitchen
- Multiple washrooms

- Boardroom
- Reception area
- Plenty of natural light

4



### **CONTACT**

#### **SEAN UNGEMACH**

Personal Real Estate Corporation Executive Vice Chairman +1 604 640 5823

sean.ungemach@ca.cushwake.com

#### **BOB WATT**

Vice President +1 604 640 5818 bob.watt@ca.cushwake.com

### **KARLY MACRAE**

Associate +1 604 640 5872 karly.macrae@cushwake.com 700 West Georgia Street, Suite 700 Vancouver, BC V7Y 1A1

cushmanwakefield.ca

©2024 Cushman & Wakefield ULC. All rights reserved. The information contained in this communication is strictly confidential. This information has been obtained from sources believed to be reliable but has not been verified. NO WARRANTY OR REPRESE