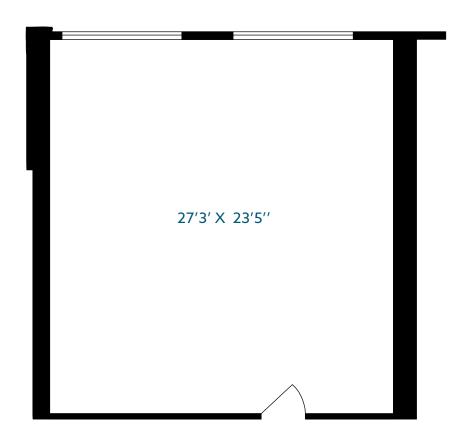

Rentable Area: 839 SF Availability: Immediately

Plenty of natural lighting with large windows and beautiful flooring. Sprinklered. Large balcony.

Rentable Area: 694 SF Availability: Immediately

Plenty of natural lighting with large windows and beautiful flooring. Sprinklered.