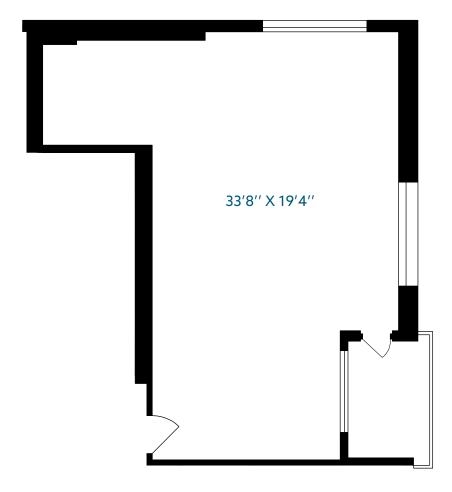

#### Operating Cost & Taxes (2024)

Additional Rent: \$20.27 psf

Rentable Area: 1,603 SF Availability: Immediately

Bright and spacious office space with many rooms.

Rentable Area: 746 SF Availability: Immediately