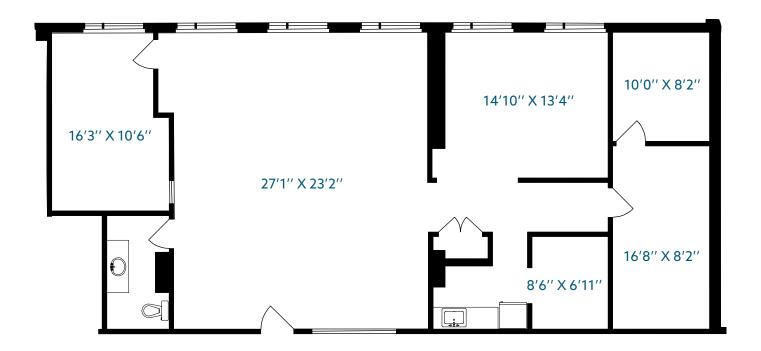

#### Operating Cost & Taxes (2024)

Additional Rent: \$20.27 psf

Rentable Area: 1,603 SF Availability: Immediately

Bright and spacious office space with many rooms.

Rentable Area: 746 SF Availability: Immediately