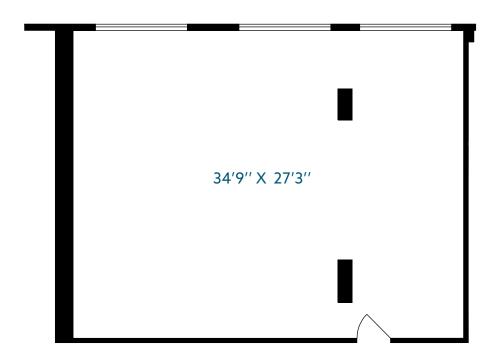

#### Operating Cost & Taxes (2024)

Additional Rent: \$20.27 psf

Rentable Area: 1,603 SF Availability: Immediately

Bright and spacious office space with many rooms.

Rentable Area: 746 SF Availability: Immediately