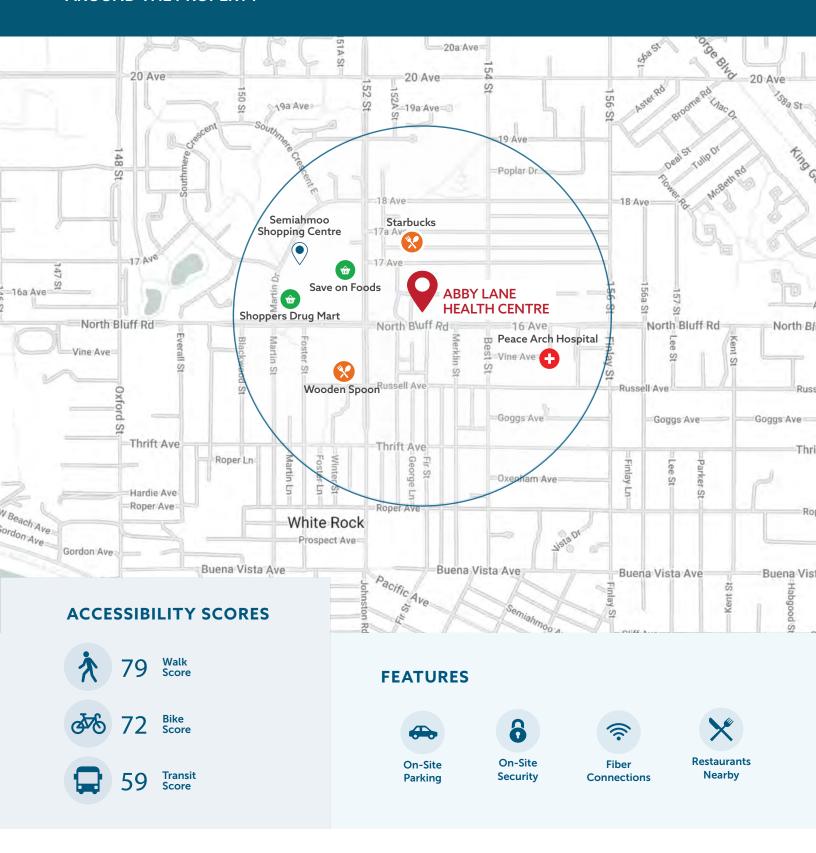

This highly sought-after medical office building is conveniently located just 500 meters from Peace Arch Hospital, surrounded by retirement homes, care facilities, and residential neighborhoods. The area is currently undergoing significant redevelopment, combining both commercial and residential spaces.

#### **Key Features**

- On-site services: pharmacy, physiotherapist, and medical laboratory
- A daily destination for residents of nearby retirement and care homes
- Ample public parking available for visitors and clients
- 11-minute drive to the Peace Arch border crossing
- Conveniently located at the intersection between Surrey and White Rock
- Close proximity to Semiahmoo Shopping Centre

#### AROUND THE PROPERTY

LINDSAY KNOWLES SENIOR LEASING MANAGER

778.875.2946

Iknowles@warringtonpci.com

www.warringtonpci.com WARRINGTON PCI MANAGEMENT **WARRINGTON PCI MANAGEMENT** #300 - 1030 W Georgia St, Vancouver, BC V6E 2Y3