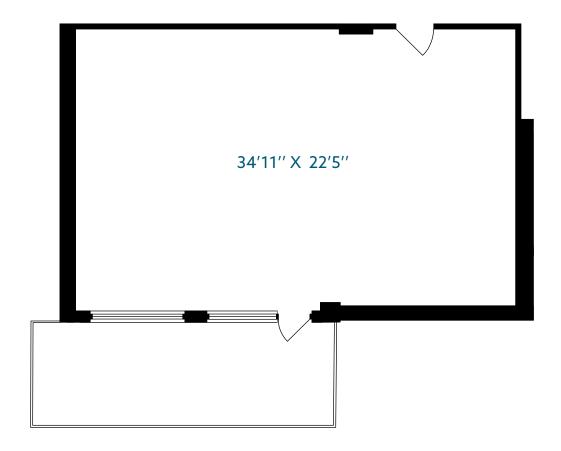

Well-lit warm shell unit ready for tenant improvements. Includes small balcony.

Rentable Area: 996 SF Availability: Immediately

Plenty of natural lighting with large windows and beautiful flooring. Sprinklered.