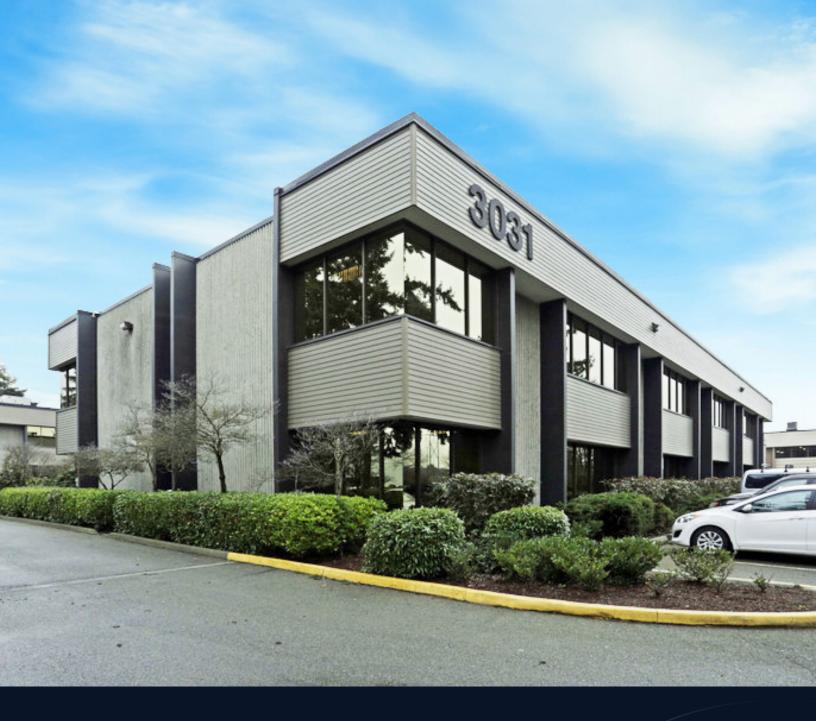

# For Lease

Knightsbridge Business Park 3011 & 3031 Viking Way Richmond, BC

### **3031 VIKING WAY**

| Suite        | 106                                                            |
|--------------|----------------------------------------------------------------|
| Size         | 1,100 s.f.                                                     |
| Availability | Immediately                                                    |
| Comments     | Spacious suite including 4 private offices and 1 meeting room. |