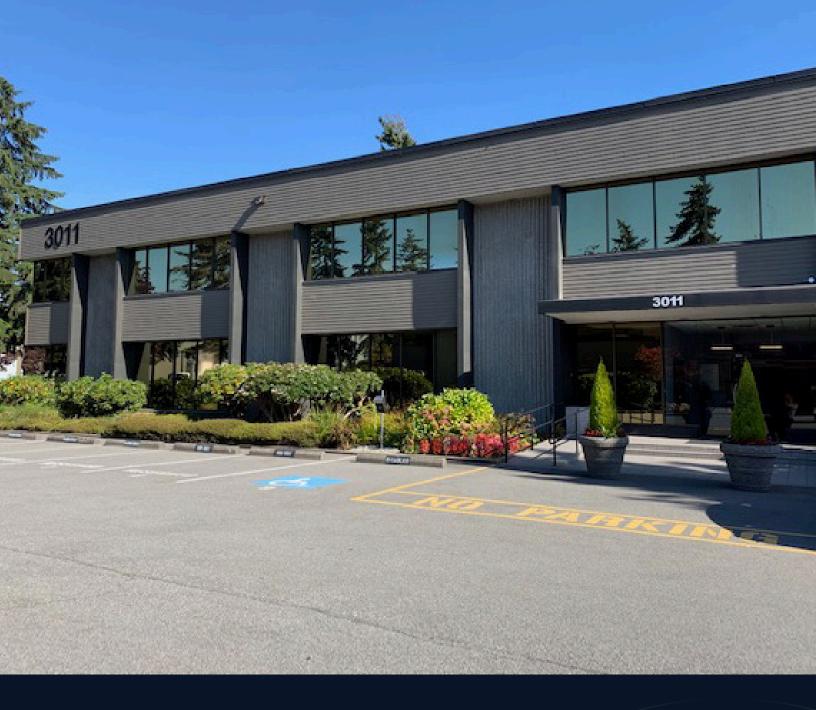

# For Lease

Knightsbridge Business Park 3011 & 3031 Viking Way Richmond, BC

#### **3011 VIKING WAY**

| Suite        | 240                                               |
|--------------|---------------------------------------------------|
| Size         | 1,861 s.f.                                        |
| Availability | Immediately                                       |
| Comments     | Spacious suite including a kitchenette with sink. |