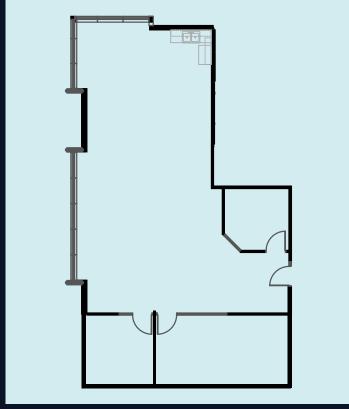

### **3031 VIKING WAY**

| Suite        | 106                                                            |
|--------------|----------------------------------------------------------------|
| Size         | 1,100 s.f.                                                     |
| Availability | Immediately                                                    |
| Comments     | Spacious suite including 4 private offices and 1 meeting room. |