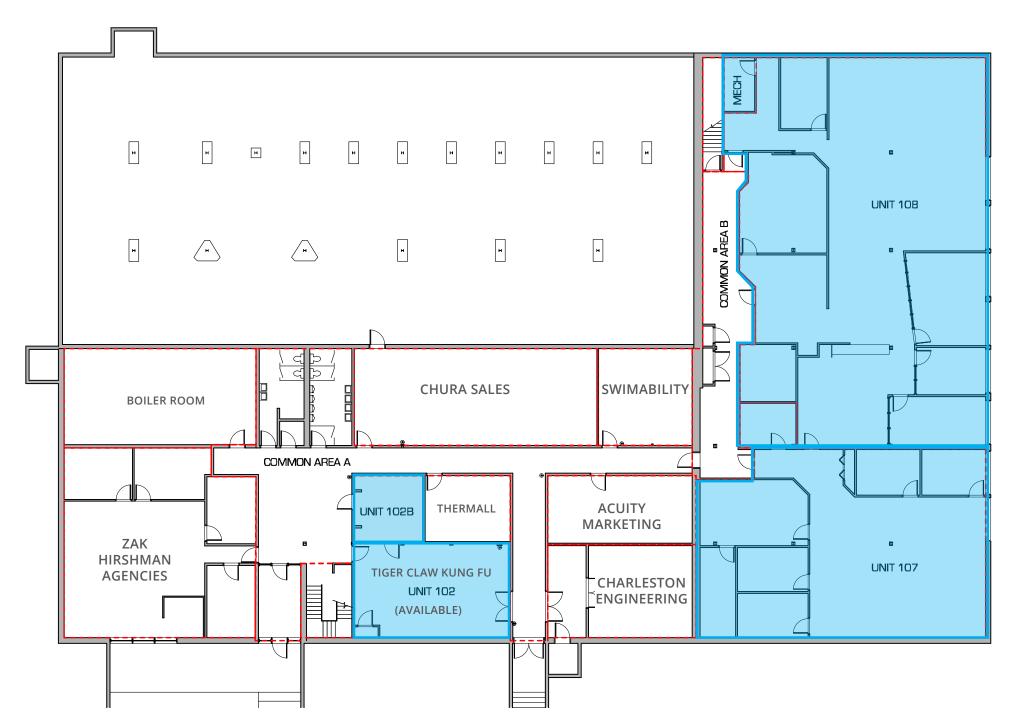

## Lower Level Floor Plan

# Unit **102**

### Highlights

- Lower level office for lease
- Approximately 724 SF available
- Base rent: \$9.75/SF
- Additional rent: \$9.00 /SF

# ±724 rentable square feet available

Note: "Rentable Area" includes a certain proportion of the areas shared by all tenants (such as the lobby, the hallways, and the common washrooms).

# Unit **102B**

### Highlights

- Lower level office for lease
- Approximately 242 SF available
- Base rent: \$9.75/SF
- Additional rent: \$9.00/SF

# ±242 rentable square feet available

Note: "Rentable Area" includes a certain proportion of the areas shared by all tenants (such as the lobby, the hallways, and the common washrooms).

# Unit **107**

### Highlights

- Lower level office for lease
- Approximately 2,973 SF available
- Base rent: \$9.75/SF
- Additional rent: \$9.00 /SF

±2,973 rentable square feet available

Note: "Rentable Area" includes a certain proportion of the areas shared by all tenants (such as the lobby, the hallways, and the common washrooms).

## Unit **108**

View Walkthrough

### Highlights

- Lower level office for lease
- Approximately 4,731 SF available
- Base rent: \$9.75/SF
- Additional rent: \$9.00 /SF

# ±4,731 rentable square feet available

Note: "Rentable Area" includes a certain proportion of the areas shared by all tenants (such as the lobby, the hallways, and the common washrooms).

1479 Buffalo Place, Winnipeg