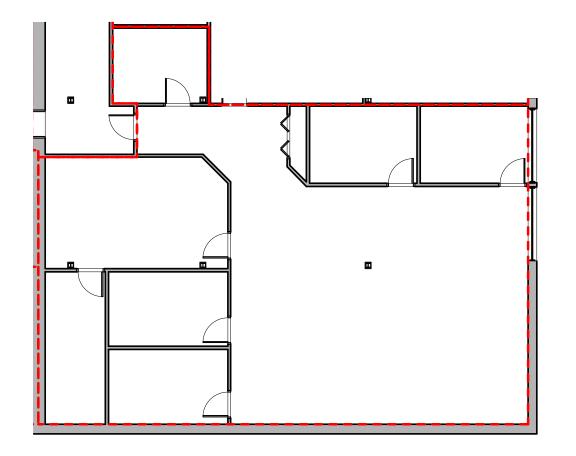

## Lower Level Floor Plan

# Unit **107**

### Highlights

- Lower level office for lease
- Approximately 2,973 SF available
- Base rent: \$9.75/SF
- Additional rent: \$9.00 /SF

±2,973 rentable square feet available

Note: "Rentable Area" includes a certain proportion of the areas shared by all tenants (such as the lobby, the hallways, and the common washrooms).