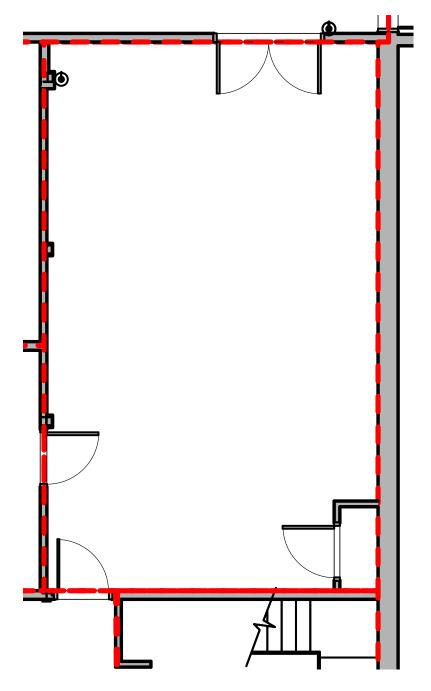

# Unit **102**

### Highlights

- Lower level office for lease
- Approximately 724 SF available
- Base rent: \$9.75/SF
- Additional rent: \$9.00 /SF

# ±724 rentable square feet available

Note: "Rentable Area" includes a certain proportion of the areas shared by all tenants (such as the lobby, the hallways, and the common washrooms).