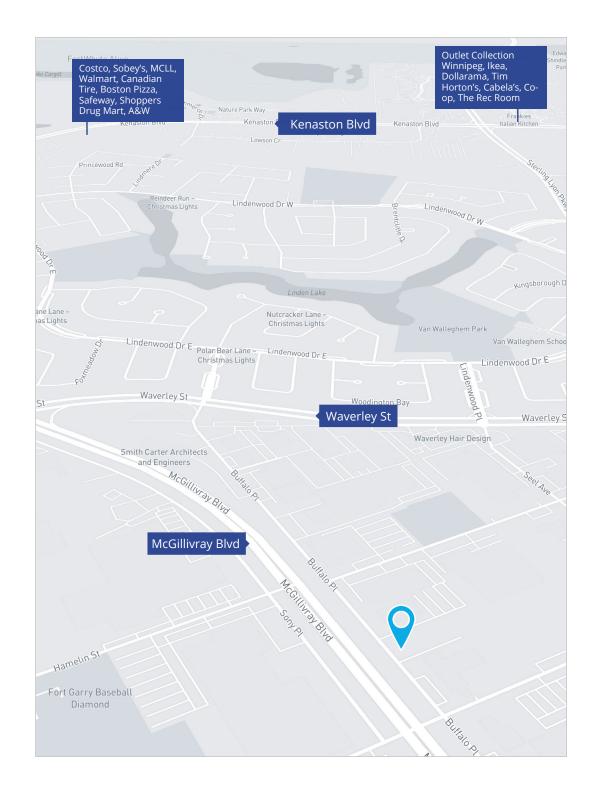

## Property Overview

Located in amenity rich, highly desirable Southwest Winnipeg with direct access to Waverley Street and Pembina Highway.

The property is in close proximity to several transportation corridors namely McGillivray Boulevard, Waverley Street, and Pembina Highway as well as the new Southwest Rapid Transit corridor.

- Great surrounding neighbourhoods
- Easy access to downtown Winnipeg
- On-site parking
- Access to Rapid Transit station
- Low drive time to excellent amenities