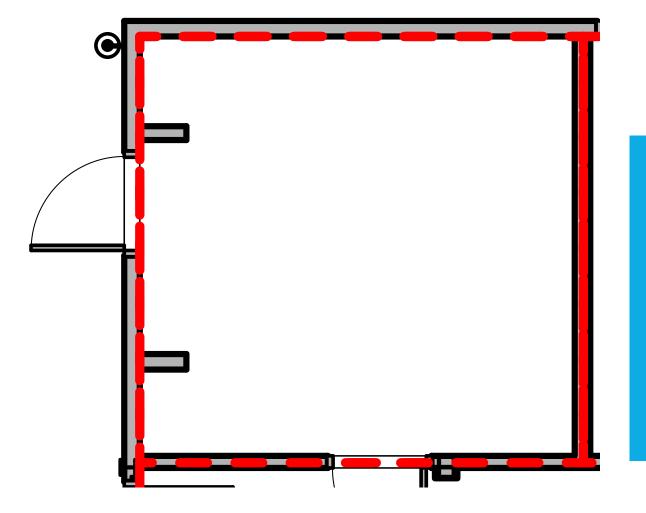

# Unit **102B**

### Highlights

- Lower level office for lease
- Approximately 242 SF available
- Base rent: \$9.75/SF
- Additional rent: \$9.00/SF

# ±242 rentable square feet available

Note: "Rentable Area" includes a certain proportion of the areas shared by all tenants (such as the lobby, the hallways, and the common washrooms).