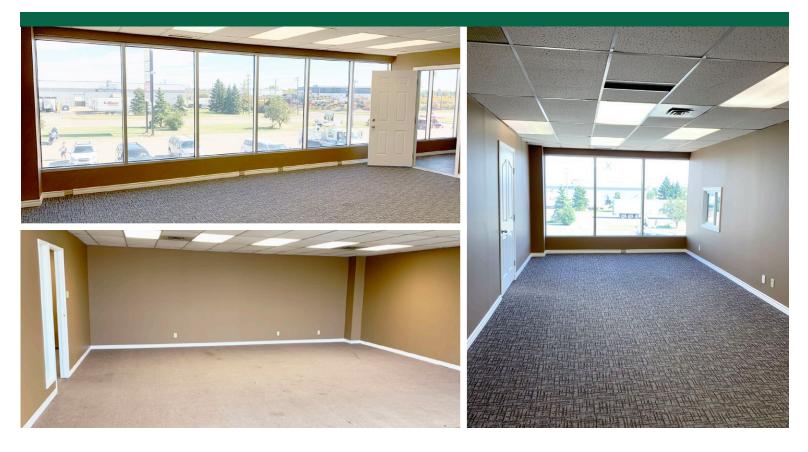

# FOR LEASE





## Floor Plan

11232 - 163 Street | Suite 200 | 3,761 sq. ft.



94'3"



Floor Plan 11246 - 163 Street | Suite 200 | 2,703 sq. ft.





#### Nearby Amenities

Sweet Convenience Tim Hortons TD Bank Esso Harvey's Fountain Tire Page The Cleaner Fifendeckel McDonalds Wendy's W&A lHop Mr. Sub Tokyo Express ATB Financial Costco Mayfield Dinner Theatre

#### Mayfield Common Area (5 Min Drive)

Save-On-Foods Dollarama Tim Hortons JOEY Mayfield JYSK Mary Brown's Shell RBC Bank Olive Garden Red Lobster Boston Pizza Taco Time A&W Winners Party City Bubbles Car Wash CIBC Carl's Jr.

#### West Edmonton Mall (9 Min Drive)

London Drugs Indigo Freshii Old Spaghetti Factory Hudsons Cactus Club Cafe Marks Hudsons Bay Jubilations Dinner Theatre

Italian Centre Shop Servus Credit Union Joliibee Centex Earls The Comic Strip Orange Julius

### Find Out More

JEFF SIMKIN

Senior V