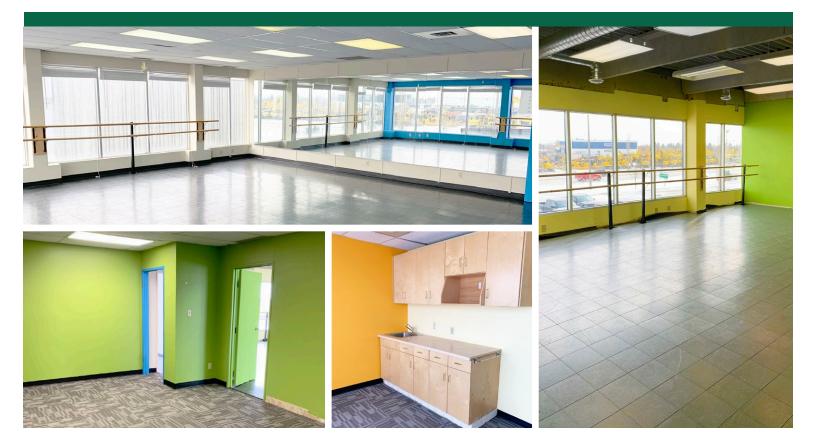

# FOR LEASE





## Floor Plan

11232 - 163 Street | Suite 200 | 3,761 sq. ft.



94'3"



Floor Plan 11246 - 163 Street | Suite 200 | 2,703 sq. ft.





#### Nearby Amenities

Sweet Convenience Tim Hortons TD Bank Esso Harvey's Fountain Tire Page The Cleaner Fifendeckel McDonalds Wendy's W&A lHop Mr. Sub Tokyo Express ATB Financial Costco Mayfield Dinner Theatre

#### Mayfield Common Area (5 Min Drive)

Save-On-Foods Dollarama Tim Hortons JOEY Mayfield JYSK Mary Brown's Shell RBC Bank Olive Garden Red Lobster Boston Pizza Taco Time A&W Winners Party City Bubbles Car Wash CIBC Carl's Jr.

#### West Edmonton Mall (9 Min Drive)

London Drugs Indigo Freshii Old Spaghetti Factory Hudsons Cactus Club Cafe Marks Hudsons Bay Jubilations Dinner Theatre

Italian Centre Shop Servus Credit Union Joliibee Centex Ear