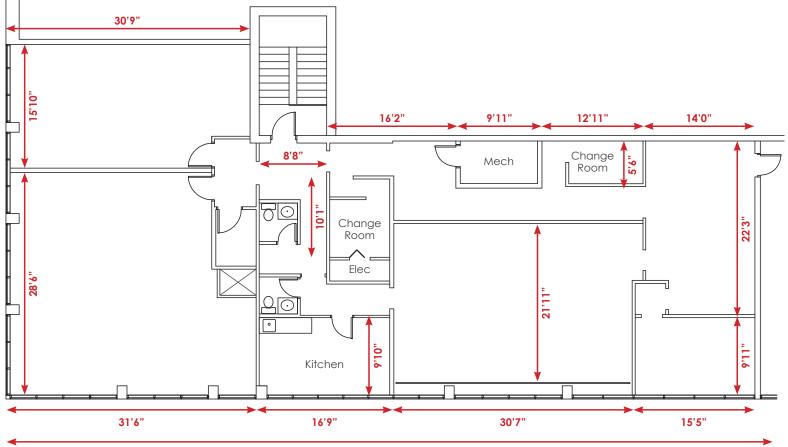

## Floor Plan

11232 - 163 Street | Suite 200 | 3,761 sq. ft.

94'3"

Floor Plan 11246 - 163 Street | Suite 200 | 2,703 sq. ft.