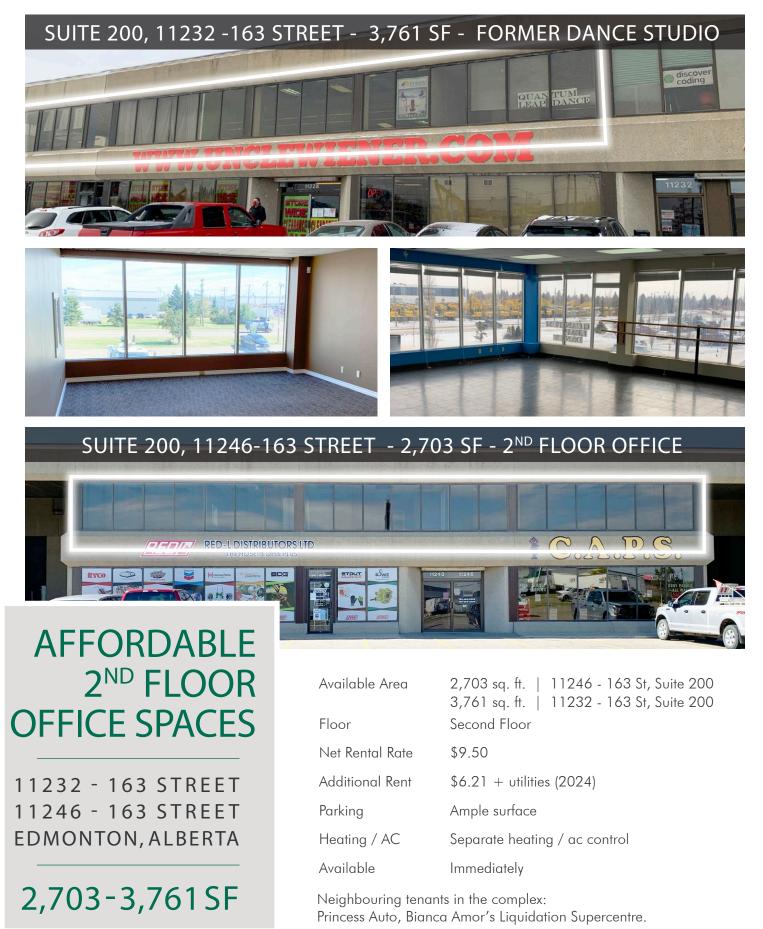

# FOR LEASE





## Floor Plan

11232 - 163 Street | Suite 200 | 3,761 sq. ft.



94'3"



Floor Plan 11246 - 163 Street | Suite 200 | 2,703 sq. ft.





#### Nearby Amenities

Sweet Convenience Tim Hortons TD Bank Esso Harvey's Fountain Tire Page The Cleaner Fifendeckel McDonalds Wendy's W&A lHop Mr. Sub Tokyo Express ATB Financial Costco Mayfield Dinner Theatre

#### Mayfield Common Area (5 Min Drive)

Save-On-Foods Dollarama Tim Hortons JOEY Mayfield JYSK Mary Brown's Shell RBC Bank Olive Garden Red Lobster Boston Pizza Taco Time A&W Winners Party City Bubbles Car Wash CIBC Carl's Jr.

#### West Edmonton Mall (9 Min Drive)

London Drugs Indigo Freshii Old Spaghetti Factory Hudsons Cactus Club Cafe Marks Hudsons Bay Jubilations Dinner Theatre

Italian Centre Shop Servus Credit Union Joliibee Centex E