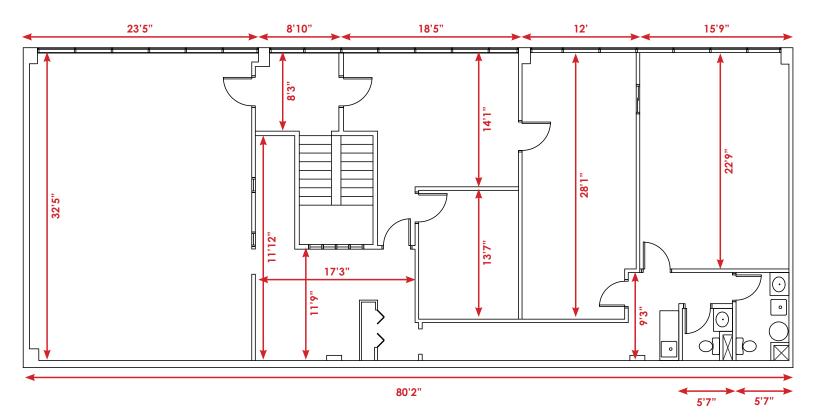

## Floor Plan

11232 - 163 Street | Suite 200 | 3,761 sq. ft.

94'3"

Floor Plan 11246 - 163 Street | Suite 200 | 2,703 sq. ft.