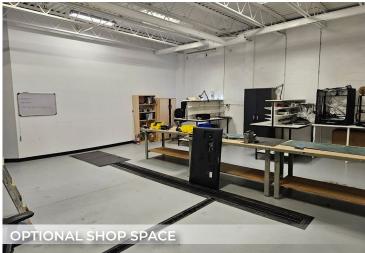

## **HIGHLIGHTS**

- · 2,378 sq ft ± of main floor office space
- · Modern office space features reception area, 8 offices, kitchenette, washroom and storage
- Optional 1,500 sq ft ± of storage area is available
- · Designated parking and street parking available
- · Conveniently located on the southside with excellent access to 91st Street & Whitemud Drive

# ADDITIONAL INFORMATION

- ➤ The main floor office space includes a reception area, 1 washroom, 8 offices, a kitchenette and storage.
- ➤ Features large windows for ample natural light
- > Separate entrance