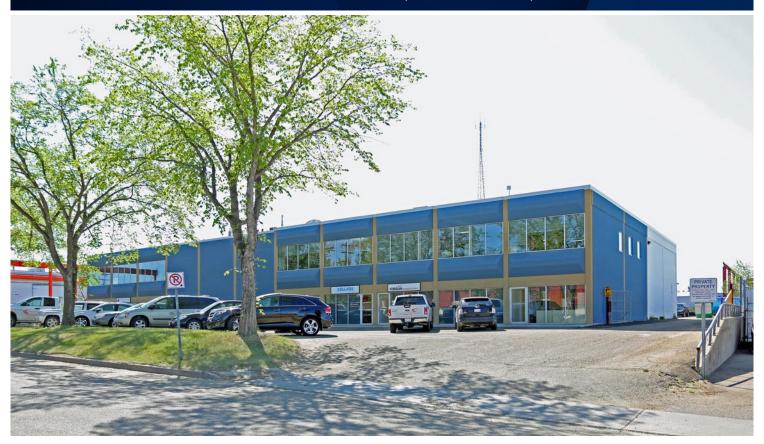

# **FOR LEASE**

# MAIN FLOOR OFFICE SPACE

9337-37 Avenue NW, Edmonton, AB

### **PROPERTY DETAILS**

MUNICIPAL ADDRESS 9337-37 Avenue NW,

Edmonton, AB

**LEGAL DESCRIPTION** Plan: 7621409; Block: 20;

Lot: 2

**ZONING** BE (Business Employment)

**SIZE** 2,378 sq ft ±

**HVAC** Forced air and air

# PROPERTY LOCATION | Main Floor Office Space in Southeast Edmonton

Quality Based on Results, Not Promises.