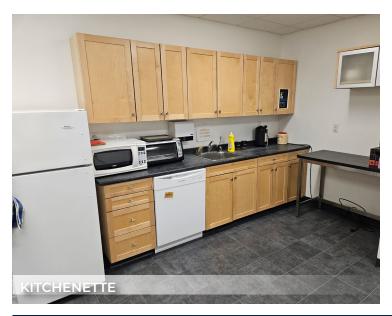

## **HIGHLIGHTS**

- · 2,378 sq ft ± of main floor office space
- · Modern office space features reception area, 8 offices, kitchenette, washroom and storage
- Optional 1,500 sq ft ± of storage area is available
- · Designated parking and street parking available
- · Conveniently located on the southside with excellent access to 91st Street & Whitemud Drive

# ADDITIONAL INFORMATION

- ➤ The main floor office space includes a reception area, 1 washroom, 8 offices, a kitchenette and storage.
- ➤ Features large windows for ample natural light
- > Separate entrance