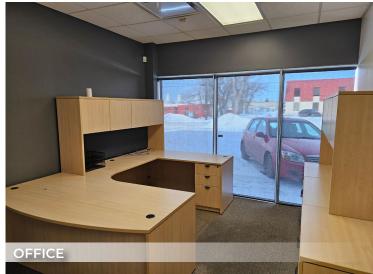

## **HIGHLIGHTS**

- · 2,378 sq ft ± of main floor office space
- · Modern office space features reception area, 8 offices, kitchenette, washroom and storage
- Optional 1,500 sq ft ± of storage area is available
- · Designated parking and street parking available
- · Conveniently located on the southside with excellent access to 91st Street & Whitemud Drive

# AMPLE NATURAL LIGHT

# ADDITIONAL INFORMATION

- ➤ The main floor office space includes a reception area, 1 washroom, 8 offices, a kitchenette and storage.
- ➤ Features large windows for ample natural light
- > Separate entrance