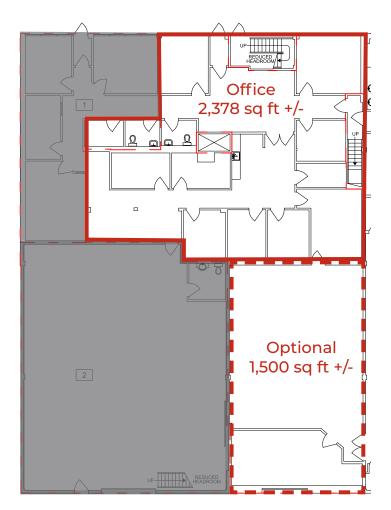

## **HIGHLIGHTS**

- · 2,378 sq ft ± of main floor office space
- · Modern office space features reception area, 8 offices, kitchenette, washroom and storage
- Optional 1,500 sq ft ± of storage area is available
- · Designated parking and street parking available
- · Conveniently located on the southside with excellent access to 91st Street & Whitemud Drive

# FLOOR PLAN | Main Floor Office Space in Southeast Edmonton

# ADDITIONAL INFORMATION

- ➤ The main floor office space includes a reception area, 1 washroom, 8 offices, a kitchenette and storage.
- ➤ Features large windows for ample natural light
- > Separate entrance