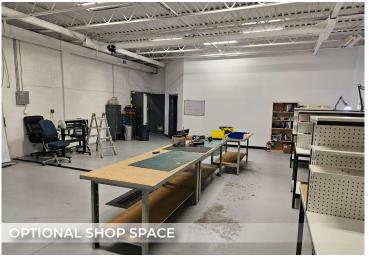

## **HIGHLIGHTS**

- · 2,378 sq ft ± of main floor office space
- · Modern office space features reception area, 8 offices, kitchenette, washroom and storage
- Optional 1,500 sq ft ± of storage area is available
- · Designated parking and street parking available
- · Conveniently located on the southside with excellent access to 91st Street & Whitemud Drive

# ADDITIONAL INFORMATION

- ➤ The main floor office space includes a reception area, 1 washroom, 8 offices, a kitchenette and storage.
- ➤ Features large windows for ample natural light
- > Separate entrance