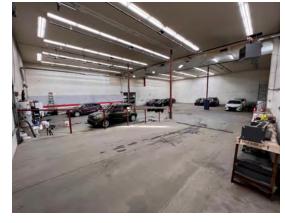

## Property Overview

Highways 40 and 25

Louis-H.-Lafontaine Tunnel

Abundant fenestration

Exterior yard

Possibility of redevelopment

Signage available

Exceptional location at the intersection of Highways 40 and 25 and a few minutes away from Louis-H.-Lafontaine Tunnel. Ample exterior parking with ground-level access for both floors. Ideal for large-box retailers and car dealerships. Possibility of redevelopment.

| Address             | 7777 Metropolitain Blvd East |           |
|---------------------|------------------------------|-----------|
| Lot number          | 1 005 974                    |           |
| Number of floors    | 2                            |           |
| Total Building Area | Office:                      | 2,800 SF  |
|                     | Warehouse:                   | 53,200 SF |
|                     | Total:                       | 56,000 SF |
| Total Land Area     | 100,000 SF                   |           |
| Availability        | January 2022                 |           |
| Zoning              | I-213                        |           |
| Clear Height        | 12'-24'                      |           |
| Power               | 600 V                        |           |
| Lighting            | Fluorescent                  |           |
| Heating             | Gas heater unit              |           |
| Air conditioning    | Yes                          |           |
| Sprinklers          | Yes                          |           |
| Parking             | Ample exterior parking       |           |
| Rental rate         | \$10.00 Net                  |           |
|                     |                              |           |