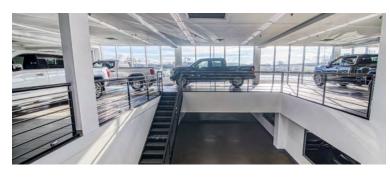

## Property Overview

Highways 40 and 25

Louis-H.-Lafontaine Tunnel

Abundant fenestration

Exterior yard

Possibility of redevelopment

Signage available

Exceptional location at the intersection of Highways 40 and 25 and a few minutes away from Louis-H.-Lafontaine Tunnel. Ample exterior parking with ground-level access for both floors. Ideal for large-box retailers and car dealerships. Possibility of redevelopment.

| Address             | 7777 Metropolitain Blvd East |           |
|---------------------|------------------------------|-----------|
| Lot number          | 1 005 974                    |           |
| Number of floors    | 2                            |           |
| Total Building Area | Office:                      | 2,800 SF  |
|                     | Warehouse:                   | 53,200 SF |
|                     | Total:                       | 56,000 SF |
| Total Land Area     | 100,000 SF                   |           |
| Availability        | January 2022                 |           |
| Zoning              | I-213                        |           |
| Clear Height        | 12'-24'                      |           |
| Power               | 600 V                        |           |
| Lighting            | Fluorescent                  |           |
| Heating             | Gas heater unit              |           |
| Air conditioning    | Yes                          |           |
| Sprinklers          | Yes                          |           |
| Parking             | Ample exterior parking       |           |
| Rental rate         | \$10.00 Net                  |           |
|                     |                              |           |