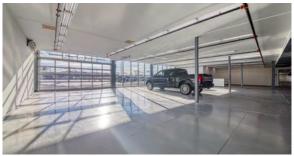

## Property Overview

Highways 40 and 25

Louis-H.-Lafontaine Tunnel

Abundant fenestration

Exterior yard

Possibility of redevelopment

Signage available

Exceptional location at the intersection of Highways 40 and 25 and a few minutes away from Louis-H.-Lafontaine Tunnel. Ample exterior parking with ground-level access for both floors. Ideal for large-box retailers and car dealerships. Possibility of redevelopment.

| Address             | 7777 Metropolitain Blvd East |           |
|---------------------|------------------------------|-----------|
| Lot number          | 1 005 974                    |           |
| Number of floors    | 2                            |           |
| Total Building Area | Office:                      | 2,800 SF  |
|                     | Warehouse:                   | 53,200 SF |
|                     | Total:                       | 56,000 SF |
| Total Land Area     | 100,000 SF                   |           |
| Availability        | January 2022                 |           |
| Zoning              | I-213                        |           |
| Clear Height        | 12'-24'                      |           |
| Power               | 600 V                        |           |
| Lighting            | Fluorescent                  |           |
| Heating             | Gas heater unit              |           |
| Air conditioning    | Yes                          |           |
| Sprinklers          | Yes                          |           |
| Parking             | Ample exterior parking       |           |
| Rental rate         | \$10.00 Net                  |           |
|                     |                              |           |