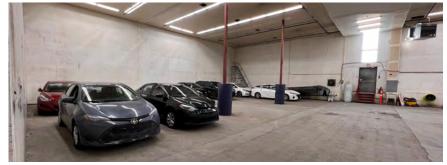

## Property Overview

Highways 40 and 25

Louis-H.-Lafontaine Tunnel

Abundant fenestration

Exterior yard

Possibility of redevelopment

Signage available

Exceptional location at the intersection of Highways 40 and 25 and a few minutes away from Louis-H.-Lafontaine Tunnel. Ample exterior parking with ground-level access for both floors. Ideal for large-box retailers and car dealerships. Possibility of redevelopment.

| Address             | 7777 Metropolitain Blvd East |           |
|---------------------|------------------------------|-----------|
| Lot number          | 1 005 974                    |           |
| Number of floors    | 2                            |           |
| Total Building Area | Office:                      | 2,800 SF  |
|                     | Warehouse:                   | 53,200 SF |
|                     | Total:                       | 56,000 SF |
| Total Land Area     | 100,000 SF                   |           |
| Availability        | January 2022                 |           |
| Zoning              | I-213                        |           |
| Clear Height        | 12'-24'                      |           |
| Power               | 600 V                        |           |
| Lighting            | Fluorescent                  |           |
| Heating             | Gas heater unit              |           |
| Air conditioning    | Yes                          |           |
| Sprinklers          | Yes                          |           |
| Parking             | Ample exterior parking       |           |
| Rental rate         | \$10.00 Net                  |           |
|                     |                              |           |