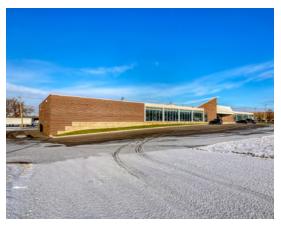

## Property Overview

Highways 40 and 25

Louis-H.-Lafontaine Tunnel

Abundant fenestration

Exterior yard

Possibility of redevelopment

Signage available

Exceptional location at the intersection of Highways 40 and 25 and a few minutes away from Louis-H.-Lafontaine Tunnel. Ample exterior parking with ground-level access for both floors. Ideal for large-box retailers and car dealerships. Possibility of redevelopment.

| Address             | 7777 Metropolitain Blvd East |           |
|---------------------|------------------------------|-----------|
| Lot number          | 1 005 974                    |           |
| Number of floors    | 2                            |           |
| Total Building Area | Office:                      | 2,800 SF  |
|                     | Warehouse:                   | 53,200 SF |
|                     | Total:                       | 56,000 SF |
| Total Land Area     | 100,000 SF                   |           |
| Availability        | January 2022                 |           |
| Zoning              | I-213                        |           |
| Clear Height        | 12'-24'                      |           |
| Power               | 600 V                        |           |
| Lighting            | Fluorescent                  |           |
| Heating             | Gas heater unit              |           |
| Air conditioning    | Yes                          |           |
| Sprinklers          | Yes                          |           |
| Parking             | Ample exterior parking       |           |
| Rental rate         | \$10.00 Net                  |           |
|                     |                              |           |