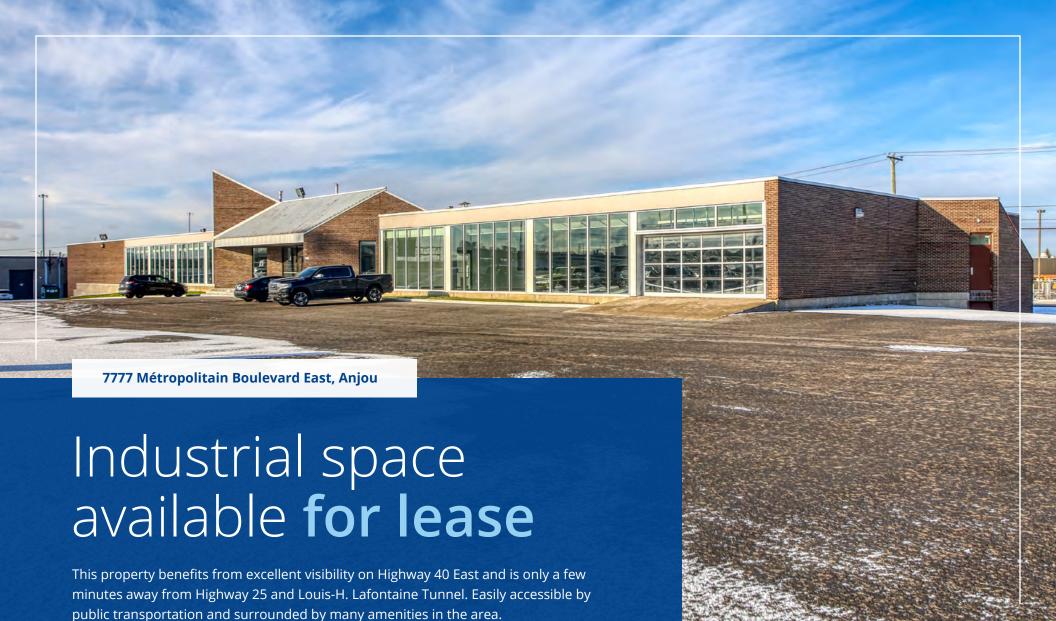

## Property Overview

Highways 40 and 25

Louis-H.-Lafontaine Tunnel

Abundant fenestration

Exterior yard

Possibility of redevelopment

Signage available

Exceptional location at the intersection of Highways 40 and 25 and a few minutes away from Louis-H.-Lafontaine Tunnel. Ample exterior parking with ground-level access for both floors. Ideal for large-box retailers and car dealerships. Possibility of redevelopment.

| Address             | 7777 Metropolitain Blvd East |           |
|---------------------|------------------------------|-----------|
| Lot number          | 1 005 974                    |           |
| Number of floors    | 2                            |           |
| Total Building Area | Office:                      | 2,800 SF  |
|                     | Warehouse:                   | 53,200 SF |
|                     | Total:                       | 56,000 SF |
| Total Land Area     | 100,000 SF                   |           |
| Availability        | January 2022                 |           |
| Zoning              | I-213                        |           |
| Clear Height        | 12'-24'                      |           |
| Power               | 600 V                        |           |
| Lighting            | Fluorescent                  |           |
| Heating             | Gas heater unit              |           |
| Air conditioning    | Yes                          |           |
| Sprinklers          | Yes                          |           |
| Parking             | Ample exterior parking       |           |
| Rental rate         | \$10.00 Net                  |           |
|                     |                              |           |