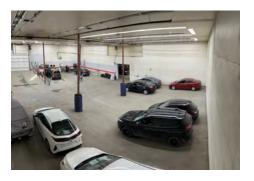

## Property Overview

Highways 40 and 25

Louis-H.-Lafontaine Tunnel

Abundant fenestration

Exterior yard

Possibility of redevelopment

Signage available

Exceptional location at the intersection of Highways 40 and 25 and a few minutes away from Louis-H.-Lafontaine Tunnel. Ample exterior parking with ground-level access for both floors. Ideal for large-box retailers and car dealerships. Possibility of redevelopment.

| Address             | 7777 Metropolitain Blvd East |           |
|---------------------|------------------------------|-----------|
| Lot number          | 1 005 974                    |           |
| Number of floors    | 2                            |           |
| Total Building Area | Office:                      | 2,800 SF  |
|                     | Warehouse:                   | 53,200 SF |
|                     | Total:                       | 56,000 SF |
| Total Land Area     | 100,000 SF                   |           |
| Availability        | January 2022                 |           |
| Zoning              | I-213                        |           |
| Clear Height        | 12'-24'                      |           |
| Power               | 600 V                        |           |
| Lighting            | Fluorescent                  |           |
| Heating             | Gas heater unit              |           |
| Air conditioning    | Yes                          |           |
| Sprinklers          | Yes                          |           |
| Parking             | Ample exterior parking       |           |
| Rental rate         | \$10.00 Net                  |           |
|                     |                              |           |