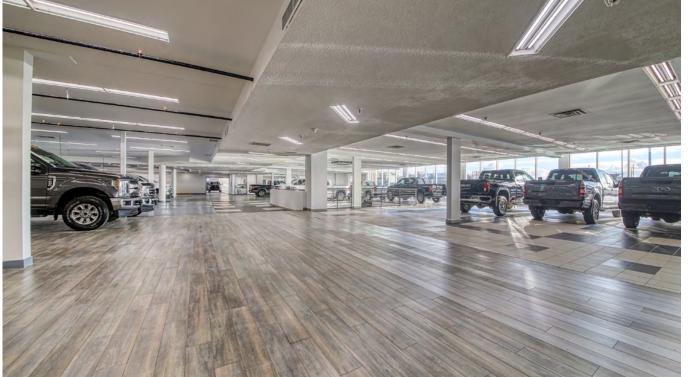

## Property Overview

Highways 40 and 25

Louis-H.-Lafontaine Tunnel

Abundant fenestration

Exterior yard

Possibility of redevelopment

Signage available

Exceptional location at the intersection of Highways 40 and 25 and a few minutes away from Louis-H.-Lafontaine Tunnel. Ample exterior parking with ground-level access for both floors. Ideal for large-box retailers and car dealerships. Possibility of redevelopment.

| Address             | 7777 Metropolitain Blvd East |           |
|---------------------|------------------------------|-----------|
| Lot number          | 1 005 974                    |           |
| Number of floors    | 2                            |           |
| Total Building Area | Office:                      | 2,800 SF  |
|                     | Warehouse:                   | 53,200 SF |
|                     | Total:                       | 56,000 SF |
| Total Land Area     | 100,000 SF                   |           |
| Availability        | January 2022                 |           |
| Zoning              | I-213                        |           |
| Clear Height        | 12'-24'                      |           |
| Power               | 600 V                        |           |
| Lighting            | Fluorescent                  |           |
| Heating             | Gas heater unit              |           |
| Air conditioning    | Yes                          |           |
| Sprinklers          | Yes                          |           |
| Parking             | Ample exterior parking       |           |
| Rental rate         | \$10.00 Net                  |           |
|                     |                              |           |