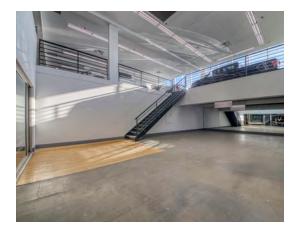

## Property Overview

Highways 40 and 25

Louis-H.-Lafontaine Tunnel

Abundant fenestration

Exterior yard

Possibility of redevelopment

Signage available

Exceptional location at the intersection of Highways 40 and 25 and a few minutes away from Louis-H.-Lafontaine Tunnel. Ample exterior parking with ground-level access for both floors. Ideal for large-box retailers and car dealerships. Possibility of redevelopment.

| Address             | 7777 Metropolitain Blvd East |           |
|---------------------|------------------------------|-----------|
| Lot number          | 1 005 974                    |           |
| Number of floors    | 2                            |           |
| Total Building Area | Office:                      | 2,800 SF  |
|                     | Warehouse:                   | 53,200 SF |
|                     | Total:                       | 56,000 SF |
| Total Land Area     | 100,000 SF                   |           |
| Availability        | January 2022                 |           |
| Zoning              | I-213                        |           |
| Clear Height        | 12'-24'                      |           |
| Power               | 600 V                        |           |
| Lighting            | Fluorescent                  |           |
| Heating             | Gas heater unit              |           |
| Air conditioning    | Yes                          |           |
| Sprinklers          | Yes                          |           |
| Parking             | Ample exterior parking       |           |
| Rental rate         | \$10.00 Net                  |           |
|                     |                              |           |