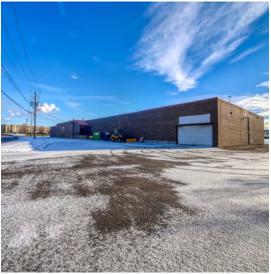

## Property Overview

Highways 40 and 25

Louis-H.-Lafontaine Tunnel

Abundant fenestration

Exterior yard

Possibility of redevelopment

Signage available

Exceptional location at the intersection of Highways 40 and 25 and a few minutes away from Louis-H.-Lafontaine Tunnel. Ample exterior parking with ground-level access for both floors. Ideal for large-box retailers and car dealerships. Possibility of redevelopment.

| Address             | 7777 Metropolitain Blvd East |           |
|---------------------|------------------------------|-----------|
| Lot number          | 1 005 974                    |           |
| Number of floors    | 2                            |           |
| Total Building Area | Office:                      | 2,800 SF  |
|                     | Warehouse:                   | 53,200 SF |
|                     | Total:                       | 56,000 SF |
| Total Land Area     | 100,000 SF                   |           |
| Availability        | January 2022                 |           |
| Zoning              | I-213                        |           |
| Clear Height        | 12'-24'                      |           |
| Power               | 600 V                        |           |
| Lighting            | Fluorescent                  |           |
| Heating             | Gas heater unit              |           |
| Air conditioning    | Yes                          |           |
| Sprinklers          | Yes                          |           |
| Parking             | Ample exterior parking       |           |
| Rental rate         | \$10.00 Net                  |           |
|                     |                              |           |