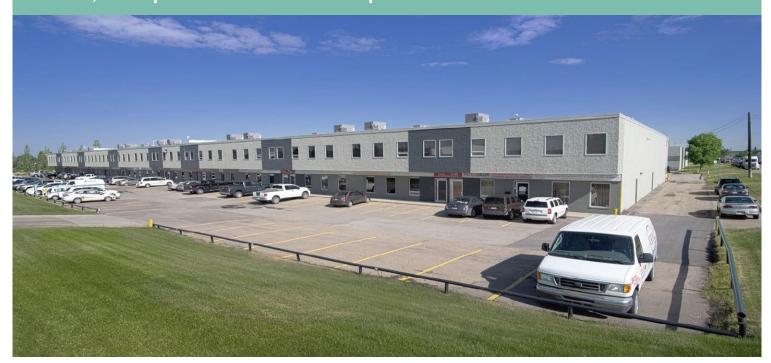

# Capilano Business Park

4607 - 91<sup>st</sup> Avenue 4618 - 90A Avenue Edmonton, Alberta www.cbre.ca

845 - 1,787 sq. ft. of 2<sup>nd</sup> floor office space available

## **Property Details**

| Municipal Address | North Building<br>South Building | 4607 - 91 <sup>st</sup> Avenue<br>4618 - 90A Avenue |  |
|-------------------|----------------------------------|-----------------------------------------------------|--|
| Zoning            | BE - Business Employment         |                                                     |  |
| Available Area    | 845 - 1,787 sq. ft.              |                                                     |  |
| Air Conditioning  | Yes                              |                                                     |  |
| Telus Fibre       | Yes                              |                                                     |  |
| Lease Rate        | \$15.00 per sq. ft. gross        |                                                     |  |
| Available         | Immediately                      |                                                     |  |
|                   |                                  |                                                     |  |