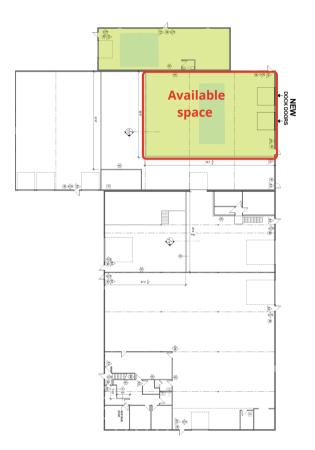

**Dock Level & Drive-in Doors** 

**Strategic Location** 

sprinkler system

### Ideal for Warehousing and Distribution Operations

- 3,750 SQ FT available
- 2 Dock-level doors
- 2 Man doors
- Sprinkler system
- Natural gas heating
- 18 ft ceiling height
- Ample parking
- Close to Airport & new HWY 15 off-ramp