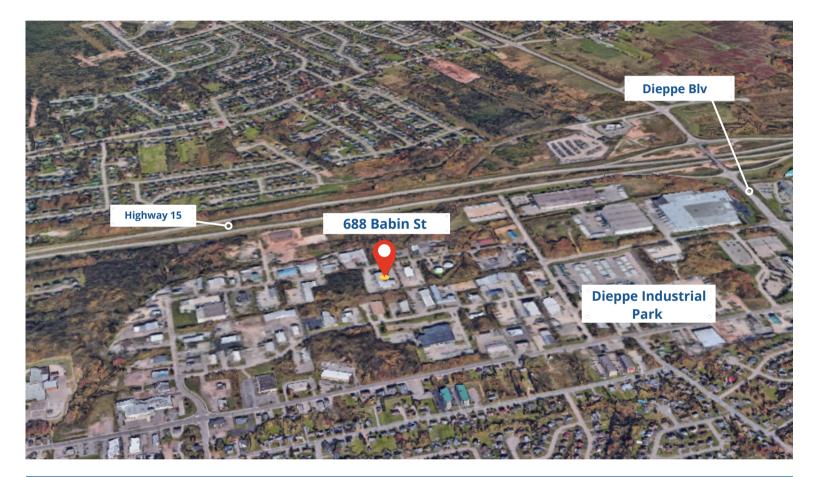

## 688 Babin St Dieppe Industrial Park, NB

For more information, please contact: Cathy Sweet

Owner & CEO ∑ cathy@comztar.com

(506)-869-0942
(506)-383-3991

© 2022 Comztar Commercial Properties. All Rights Reserved. This disclaimer shall apply Comztar Commercial Properties, Real Estate Brokerage, and to all other divisions of the Corporation; to include all employees and independent contractors ("Comztar"). All references to Comztar Commercial Properties herein shall be deemed to include Comztar Commercial Properties. The information set out herein, including, without limitation, any projections, images, opinions, assumptions and estimates obtained from third parties (the "Information") has not been verified by Comztar, and Comztar does not represent, warrant or guarantee the accuracy, correctness and completeness of the Information. Comztar Commercial Properties does not accept or assume any responsibility or liability, direct or consequential, for the Information or the recipient's reliance upon the Information. The recipient of the Information should take such steps as the recipient may deem necessary to verify the Information prior to placing any reliance upon the Information. The Information may change and any property described in the Information may be withdrawn from the market at any time without notice or obligation to the recipient from Comztar. All other marks displayed on this document are the property of their respective owners. All Rights Reserved Mapping Sources: marketing@comztar.com, Microsoft Bing, Google Earth,Comztar.com