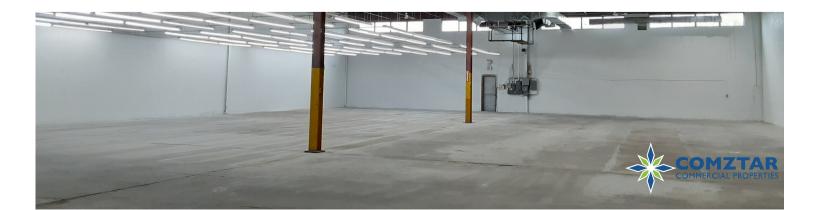

### Ideal for Warehousing and Distribution Operations

- 3,750 SQ FT available
- 2 Dock-level doors
- 2 Man doors
- Sprinkler system
- Natural gas heating
- 18 ft ceiling height
- Ample parking
- Close to Airport & new HWY 15 off-ramp