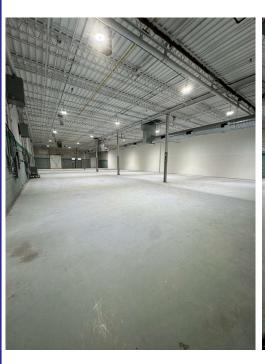

#### PROPERTY DETAILS:

**Total Area** 27,429 sq ft

Clear Height 16 feet

**Shipping** 4 Truck levels

\*1 Drive-In Door

E2-131

Zoning

**Possession** Immediate

**Lease Rate** 

\$16.95 PSF Net with escalations

TMI

\$4.88 PSF (2024)

Power

600v | 600a

Remarks

- Heavy power building

- Warehouse fully Air Conditioned

- \*Landlord can add a Drive-In Door