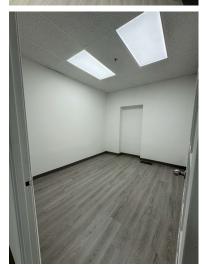

#### FOR LEASE

INDUSTRIAL SPACE



#### PROPERTY DETAILS:

**Total Area** 27,429 sq ft

Clear Height 16 feet

**Shipping** 4 Truck levels

\*1 Drive-In Door

E2-131

Zoning

**Possession** Immediate

**Lease Rate** 

\$16.95 PSF Net with escalations

TMI

\$4.88 PSF (2024)

Power

600v | 600a

Remarks

- Heavy power building

- Warehouse fully Air Conditioned

- \*Landlord can add a Drive-In Door

#### FOR MORE INFORMATION, PLEASE CONTACT:

Rocco Trigiani
Vice President, Broker
rtrigiani@indusite.com



#### **FOR LEASE**

MISSISSAUGA, ON

















#### **FOR LEASE**







### **FOR LEASE**











#### **FOR LEASE**

### MISSISSAUGA, ON

INDUSTRIAL SPACE

| Column A    |                                                          | В                         | С                       | D                |
|-------------|----------------------------------------------------------|---------------------------|-------------------------|------------------|
| Line<br>1.0 | ZONES                                                    | E1<br>Employment in Nodes | E2<br>Employment        | E3<br>Industrial |
| PERM        | ITTED USES                                               |                           |                         |                  |
| 2.0         | EMPLOYMENT                                               |