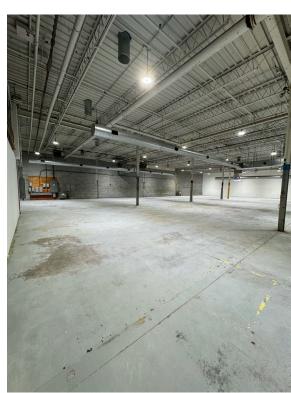

#### FOR LEASE

INDUSTRIAL SPACE



#### PROPERTY DETAILS:

**Total Area** 27,429 sq ft

Clear Height 16 feet

**Shipping** 4 Truck levels

\*1 Drive-In Door

E2-131

Zoning

**Possession** Immediate

**Lease Rate** 

\$16.95 PSF Net with escalations

TMI

\$4.88 PSF (2024)

Power

600v | 600a

Remarks

- Heavy power building

- Warehouse fully Air Conditioned

- \*Landlord can add a Drive-In Door

#### FOR MORE INFORMATION, PLEASE CONTACT:

Rocco Trigiani
Vice President, Broker
rtrigiani@indusite.com



#### **FOR LEASE**

MISSISSAUGA, ON

















#### **FOR LEASE**







### **FOR LEASE**











#### **FOR LEASE**

### MISSISSAUGA, ON

INDUSTRIAL SPACE

| Column A    |                                                          | В                         | С                       | D                |
|-------------|----------------------------------------------------------|---------------------------|-------------------------|------------------|
| Line<br>1.0 | ZONES                                                    | E1<br>Employment in Nodes | E2<br>Employment        | E3<br>Industrial |
| PERM        | ITTED USES                                               |                           |                         |                  |
| 2.0         | EMPLOYMENT                                               |                           |