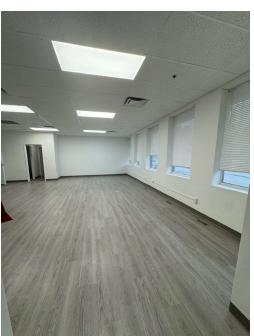

#### PROPERTY DETAILS:

**Total Area** 27,429 sq ft

Clear Height 16 feet

**Shipping** 4 Truck levels

\*1 Drive-In Door

E2-131

Zoning

**Possession** Immediate

**Lease Rate** 

\$16.95 PSF Net with escalations

TMI

\$4.88 PSF (2024)

Power

600v | 600a

Remarks

- Heavy power building

- Warehouse fully Air Conditioned

- \*Landlord can add a Drive-In Door