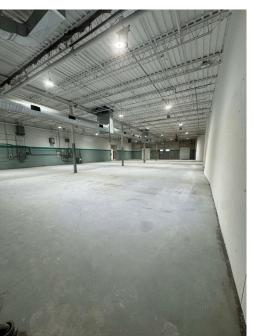

#### PROPERTY DETAILS:

**Total Area** 27,429 sq ft

Clear Height 16 feet

**Shipping** 4 Truck levels

\*1 Drive-In Door

E2-131

Zoning

**Possession** Immediate

**Lease Rate** 

\$16.95 PSF Net with escalations

TMI

\$4.88 PSF (2024)

Power

600v | 600a

Remarks

- Heavy power building

- Warehouse fully Air Conditioned

- \*Landlord can add a Drive-In Door