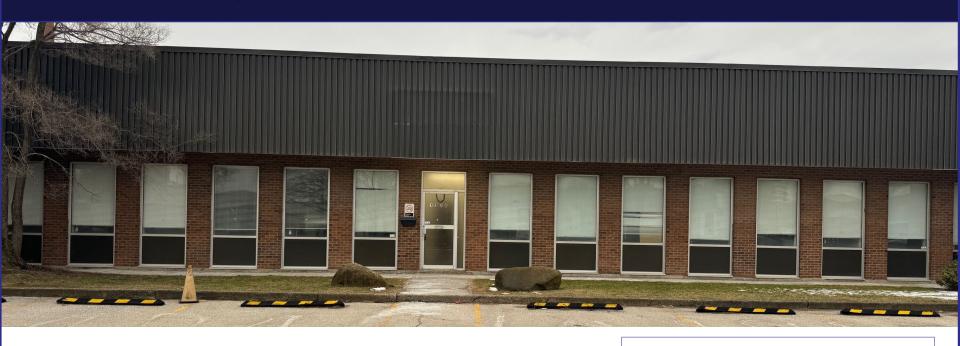

#### FOR LEASE

INDUSTRIAL SPACE

#### PROPERTY DETAILS:

**Total Area** 27,429 sq ft

Clear Height 16 feet

**Shipping** 4 Truck levels

\*1 Drive-In Door

E2-131

Zoning

**Possession** Immediate

**Lease Rate** 

\$16.95 PSF Net with escalations

TMI

\$4.88 PSF (2024)

Power

600v | 600a

Remarks

- Heavy power building

- Warehouse fully Air Conditioned

- \*Landlord can add a Drive-In Door