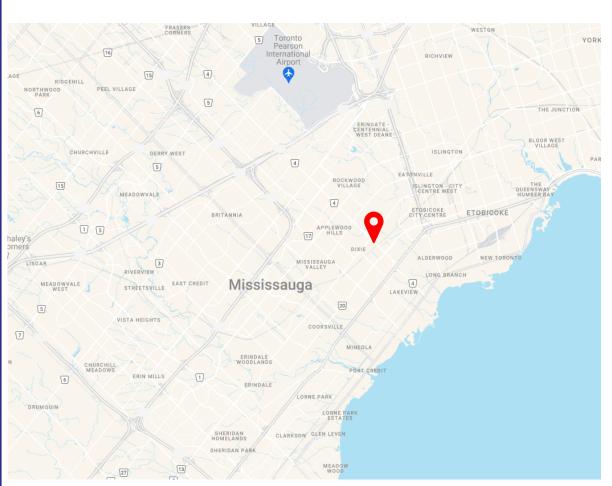

#### **FOR LEASE**

MISSISSAUGA, ON

### MISSISSAUGA, ON

INDUSTRIAL SPACE

| Column A    |                                                          | В                         | С                       | D                |
|-------------|----------------------------------------------------------|---------------------------|-------------------------|------------------|
| Line<br>1.0 | ZONES                                                    | E1<br>Employment in Nodes | E2<br>Employment        | E3<br>Industrial |
| PERM        | ITTED USES                                               |                           |                         |                  |
| 2.0         | EMPLOYMENT                                               |                           |                         |                  |
| 2.1         | OFFICE                                                   |                           |                         |                  |
| 2.1.1       | Medical Office                                           | <b>~</b>                  | ✓                       | ✓                |
| 2.1.2       | Office                                                   | <b>~</b>                  | <b>~</b>                | ✓                |
| 2.2         | BUSINESS ACTIVITIES                                      |                           |                         |                  |
| 2.2.1       | Broadcasting/Communication Facility                      |                           | <b>✓</b>                | ✓                |
| 2.2.2       | Manufacturing Facility                                   | <b>~</b>                  | <b>✓</b>                | ✓                |
| 2.2.3       | Science and Technology Facility                          | <b>✓</b>                  | ✓                       | ✓                |
| 2.2.4       | Transportation Facility                                  |                           | deleted by<br>0190-2014 | *                |
| 2.2.5       | Truck Terminal                                           |                           | <b>*</b>                | ✓                |
| 2.2.6       | Warehouse/Distribution Facility                          | <b>✓</b>                  | <b>✓</b>                | ✓                |
| 2.2.7       | Wholesaling Facility                                     |                           | <b>✓</b>                | ✓                |
| 2.2.8       | Waste Processing Station                                 |                           | <b>√</b> (1)            | <b>√</b> (1)     |
| 2.2.9       | Waste Transfer Station                                   |                           | ✓ (1)                   | <b>√</b> (1)     |
| 2.2.10      | Composting Facility                                      |                           | <b>√</b> (1)            | <b>√</b> (1)     |
| 2.2.11      | Power Generating Facility                                |                           |                         | ✓                |
| 2.2.12      | Outdoor Storage/Outdoor Display                          |                           |                         | ✓                |
| 2.2.13      | Self Storage Facility                                    |                           | ✓                       | ✓                |
| 2.2.14      | Contractor Service Shop                                  |                           | ✓                       | ✓                |
| 2.2.15      | Contractor's Yard                                        |                           |                         | ✓                |
| 2.2.16      | Vehicle Pound Facility                                   |                           |                         | ✓                |
| 2.2.17      | Medicinal Product Manufacturing Facility                 | √ (14)                    | <b>√</b> (14)           | √ (14)           |
| 2.2.18      | Medicinal Product Manufacturing Facility -<br>Restricted | <b>~</b>                  | <b>~</b>                | <b>~</b>         |
| 2.2.19      | Plant-Based Manufacturing Facility                       | √ (14)                    | √ (14)                  | √ (14)           |
| 2.3         | COMMERCIAL                                               |                           |                         |                  |
| 2.3.1       | Restaurant                                               |                           | <b>√</b> (1)            | <b>√</b> (1)     |
| 2.3.2       | Convenience Restaurant                                   |                           | √ (1)(13)               | <b>√</b> (1)     |
| 2.3.3       | Take-out Restaurant                                      |                           | <b>√</b> (1)            | <b>√</b> (1)     |
| 2.3.4       | Commercial School                                        | <b>✓</b>                  | <b>~</b>                | ✓                |