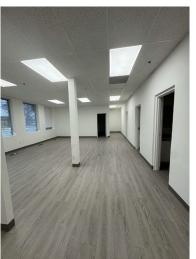

#### FOR LEASE

INDUSTRIAL SPACE



#### PROPERTY DETAILS:

**Total Area** 27,429 sq ft

Clear Height 16 feet

**Shipping** 4 Truck levels

\*1 Drive-In Door

E2-131

Zoning

**Possession** Immediate

**Lease Rate** 

\$16.95 PSF Net with escalations

TMI

\$4.88 PSF (2024)

Power

600v | 600a

Remarks

- Heavy power building

- Warehouse fully Air Conditioned

- \*Landlord can add a Drive-In Door

#### FOR MORE INFORMATION, PLEASE CONTACT:

Rocco Trigiani
Vice President, Broker
rtrigiani@indusite.com



#### **FOR LEASE**

MISSISSAUGA, ON

















#### **FOR LEASE**







### **FOR LEASE**











#### **FOR LEASE**

### MISSISSAUGA, ON

INDUSTRIAL SPACE

| Column A    |                                                          | В                         | С                       | D                |
|-------------|----------------------------------------------------------|---------------------------|-------------------------|------------------|
| Line<br>1.0 | ZONES                                                    | E1<br>Employment in Nodes | E2<br>Employment        | E3<br>Industrial |
| PERM        | ITTED USES                                               |                           |                         |                  |
| 2.0         | EMPLOYMENT                                               |