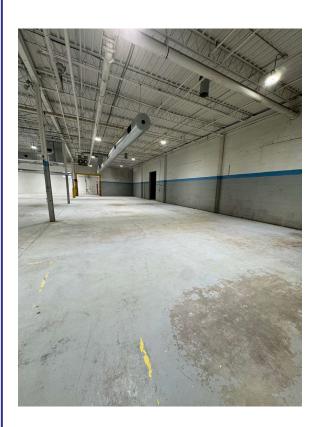

#### FOR LEASE

INDUSTRIAL SPACE



#### PROPERTY DETAILS:

**Total Area** 27,429 sq ft

Clear Height 16 feet

**Shipping** 4 Truck levels

\*1 Drive-In Door

E2-131

Zoning

**Possession** Immediate

**Lease Rate** 

\$16.95 PSF Net with escalations

TMI

\$4.88 PSF (2024)

Power

600v | 600a

Remarks

- Heavy power building

- Warehouse fully Air Conditioned

- \*Landlord can add a Drive-In Door

#### FOR MORE INFORMATION, PLEASE CONTACT:

Rocco Trigiani
Vice President, Broker
rtrigiani@indusite.com



#### **FOR LEASE**

MISSISSAUGA, ON

















#### **FOR LEASE**







### **FOR LEASE**











#### **FOR LEASE**

### MISSISSAUGA, ON

INDUSTRIAL SPACE

| Column A    |                                                          | В                         | С                       | D                |
|-------------|----------------------------------------------------------|---------------------------|-------------------------|------------------|
| Line<br>1.0 | ZONES                                                    | E1<br>Employment in Nodes | E2<br>Employment        | E3<br>Industrial |
| PERM        | ITTED USES                                               |                           |                         |                  |
| 2.0         | EMPLOYMENT                                               |                           |