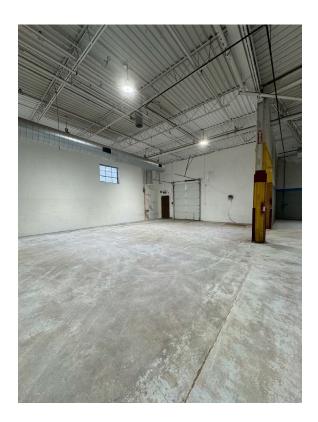

#### FOR LEASE

INDUSTRIAL SPACE



#### PROPERTY DETAILS:

**Total Area** 27,429 sq ft

Clear Height 16 feet

**Shipping** 4 Truck levels

\*1 Drive-In Door

E2-131

Zoning

**Possession** Immediate

**Lease Rate** 

\$16.95 PSF Net with escalations

TMI

\$4.88 PSF (2024)

Power

600v | 600a

Remarks

- Heavy power building

- Warehouse fully Air Conditioned

- \*Landlord can add a Drive-In Door

#### FOR MORE INFORMATION, PLEASE CONTACT:

Rocco Trigiani
Vice President, Broker
rtrigiani@indusite.com



#### **FOR LEASE**

MISSISSAUGA, ON

















#### **FOR LEASE**







### **FOR LEASE**











#### **FOR LEASE**

### MISSISSAUGA, ON

INDUSTRIAL SPACE

| Column A    |                                                          | В                         | С                       | D                |
|-------------|----------------------------------------------------------|---------------------------|-------------------------|------------------|
| Line<br>1.0 | ZONES                                                    | E1<br>Employment in Nodes | E2<br>Employment        | E3<br>Industrial |
| PERM        | ITTED USES                                               |                           |                         |                  |
| 2.0         | EMPLOYMENT                                               |                           |