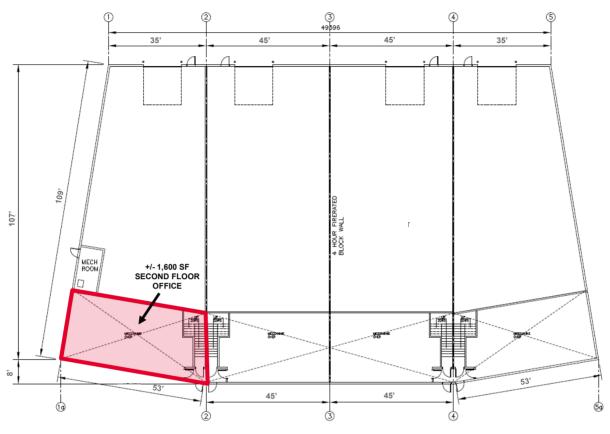

ilable Area**  $\pm$  1,600 SF (office)

**Lease Rate** \$2,500 Gross per month

(excluding utilities)

**Available** Immediately

## **Property Highlights**

- Second floor, open plan office with lots of natural light and private washroom
- · Secure entrance
- Good access to Barlow Trail SE, 114<sup>th</sup> Avenue SE and 52<sup>nd</sup> Street SE
- · Shorter term available

#### **Brent Johannesen**

Vice President Industrial Sales & Leasing 403 261 1116 brent.johannesen@cushwake.com Jordan LeBlanc

Associate Industrial Sales & Leasing 403 261 1166

jordan.leblanc@cushwake.com

**Cushman & Wakefield ULC** 

Bow Valley Square, IV 250 – 6<sup>th</sup> Avenue SW, Suite 2400 Calgary, AB T2P 3H7

cushmanwakefield.com

# FOR LEASE 4510 – 112<sup>th</sup> Avenue SE

Calgary, AB

## Floor Plan



\* All measurements are approximate and to be verified

# Map of Location





©2019 Cushman & Wakefield ULC. All rights reserved. The information contained in this communication is strictly confidential. This information has been obtained from sources believed to be reliable but has not been verified. NO WARRANTY OR REPRESENTATION, EXPRESS OR IMPLIED, IS MADE AS TO THE CONDITION OF THE PROPERTY (OR PROPERTIES) REFERENCED HEREIN OR AS TO THE ACCURACY OR COMPLETENESS OF THE INFORMATION CONTAINED HEREIN, AND SAME IS SUBMITTED SUBJECT TO ERRORS, OMISSIONS, CHANGE OF PRICE, RENTAL OR OTHER CONDITIONS, WITHDRAWAL WITHOUT NOTICE, AND TO ANY SPECIAL LISTING CONDITIONS IMPOSED BY THE PROPERTY OWNER(S). ANY PROJECTIONS, OPINIONS OR ESTIMATES ARE SUBJECT TO UNCERTAINTY AND DO NOT SIGNIFY CURRENT O