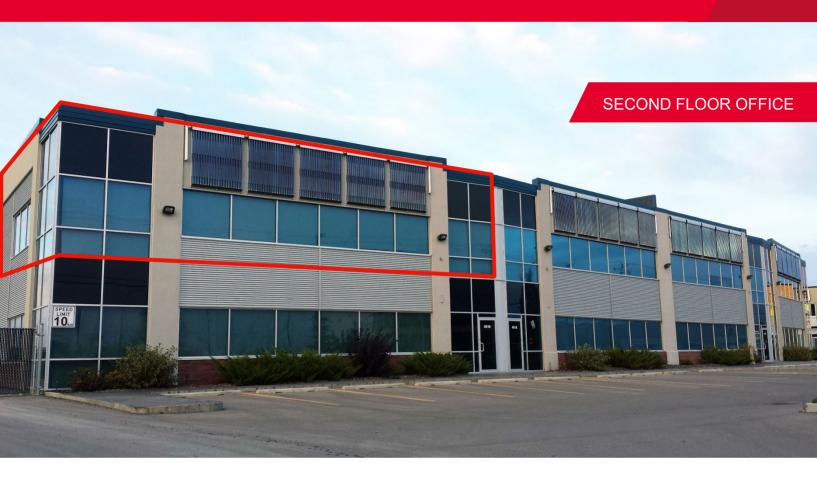

# FOR LEASE 4510 – 112<sup>th</sup> Avenue SE

Calgary, AB

# FOR LEASE ± 1,600 SF Second Floor Office

## **Property Highlights**

- Second floor, open plan office with lots of natural light and private washroom
- · Secure entrance
- Good access to Barlow Trail SE, 114<sup>th</sup> Avenue SE and 52<sup>nd</sup> Street SE
- · Shorter term available