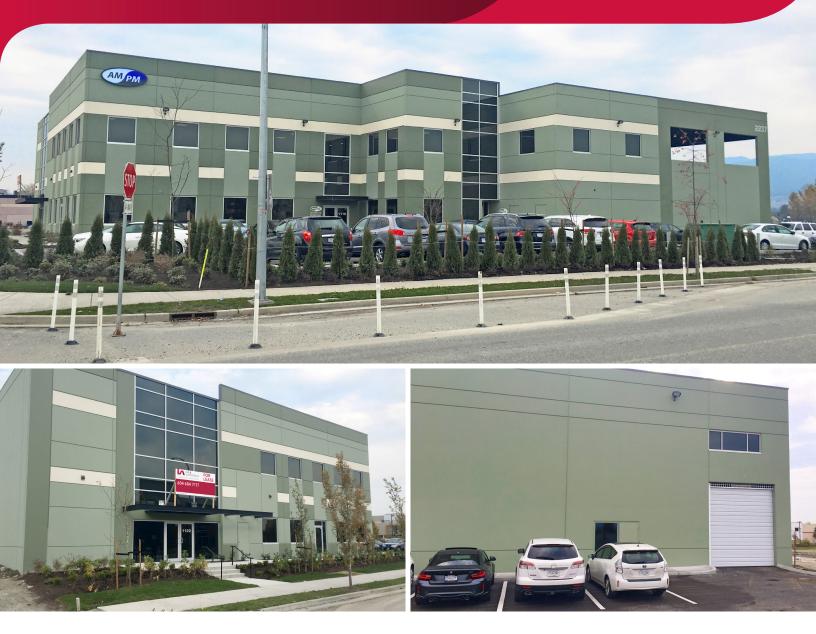

## FOR LEASE | INDUSTRIAL UNIT 1120 - 2237 HAWKINS STREET PORT COQUITLAM, BC

# FOR LEASE | INDUSTRIAL UNIT 1120 - 2237 HAWKINS STREET PORT COQUITLAM, BC

### **Features**

- Concrete tilt-up construction
- Storefront exposure on Nicola Avenue with modernized glazing
- ► 3-phase electrical service
- ► Forced-air warehouse heating
- Floor drains
- ▶ 27' warehouse ceiling
- Newly finished office with washroom