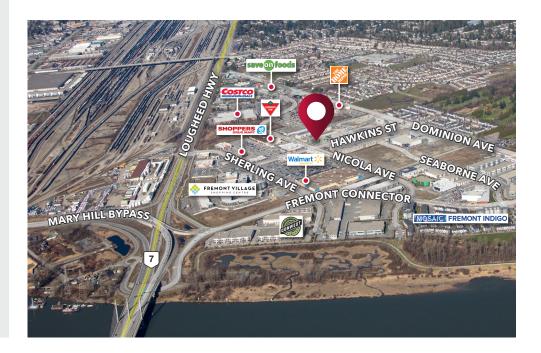

#### Location

The development site is located just east of the New Pitt River Bridge in the Dominion Triangle Area. The property offers quick and easy access to Lougheed Highway, the Mary Hill Bypass, and the Golden Ears Bridge. The area has developed into a vibrant mix of retail, light industrial, and residential uses. Businesses in the area include Walmart, Home Depot, Canadian Tire, Shoppers Drug Mart, Mark's Work Warehouse, CIBC, RBC, Costco, and McDonald's.