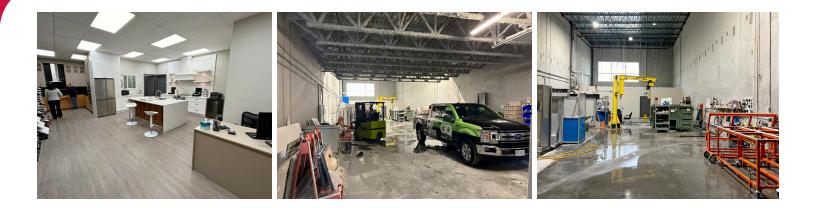

### **Features**

- Concrete tilt-up construction
- Storefront exposure on Nicola Avenue with modernized glazing
- ► 3-phase electrical service
- ► Forced-air warehouse heating
- Floor drains
- ▶ 27' warehouse ceiling
- Newly finished office with washroom