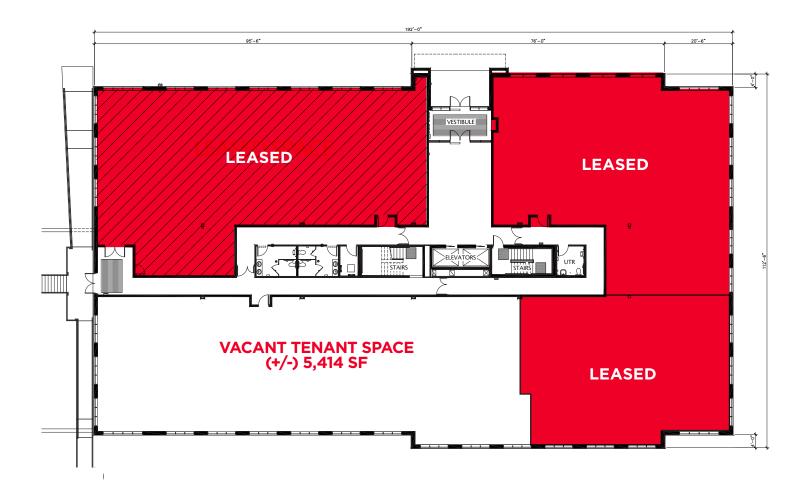

Main Floor - (+/-) 2,500 - 5,414 sf Second Floor - (+/-) 3,214 sf Third Floor - FULLY LEASED

Lease Rate: \$25.00 psf Net CAM & Tax: \$9.85 psf (2023 est.)

Independently Owned and Operated / A Member of the Cushman & Wakefield Alliance

**Second Floor Plan** 

 $Independently\ Owned\ and\ Operated\ /A\ Member\ of\ the\ Cushman\ \&\ Wakefield\ Alliance$ 

**Stevenson** 

FOR LEASE **Sterling Lyon Business Park** 900 Lorimer Boulevard, Winnipeg, MB