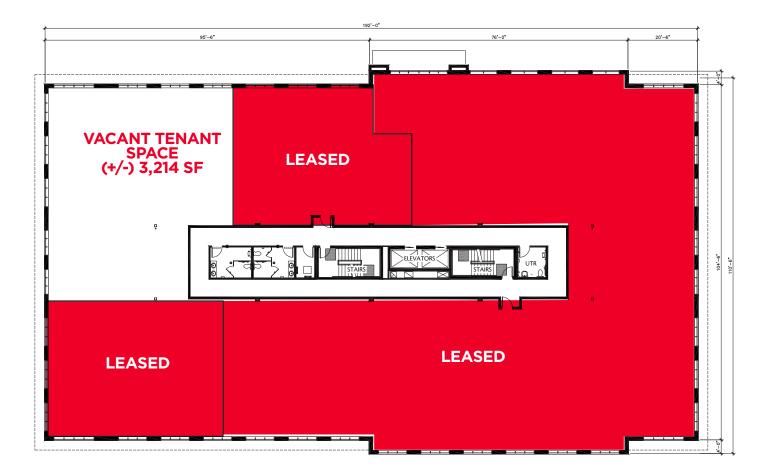

Main Floor - (+/-) 2,500 - 5,414 sf Second Floor - (+/-) 3,214 sf Third Floor - FULLY LEASED

Lease Rate: \$25.00 psf Net CAM & Tax: \$9.85 psf (2023 est.)

Independently Owned and Operated / A Member of the Cushman & Wakefield Alliance

**Second Floor Plan** 

 $Independently\ Owned\ and\ Operated\ /A\ Member\ of\ the\ Cushman\ \&\ Wakefield\ Alliance$ 

**Stevenson** 

FOR LEASE **Sterling Lyon Business Park** 900 Lorimer Boulevard, Winnipeg, MB