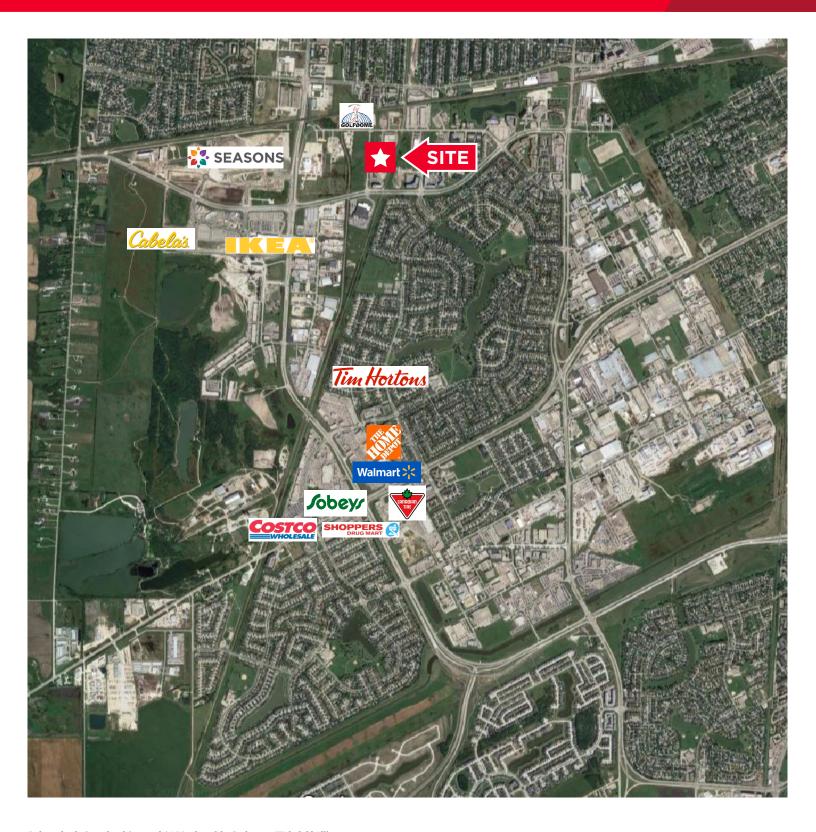

#### **Property Highlights**

- Located on Lorimer Boulevard off of Sterling Lyon Parkway in close proximity to Kenaston, Wilkes and Waverley
- Site has a variety of amenities in the neighborhood
- Rare opportunity in a brand new office building in Southwest Winnipeg
- Ample parking; both surface and heated underground parking available
- Tenant improvement allowance available for qualified tenants

Site Plan

 $Independently\ Owned\ and\ Operated\ /A\ Member\ of\ the\ Cushman\ \&\ Wakefield\ Alliance$ 